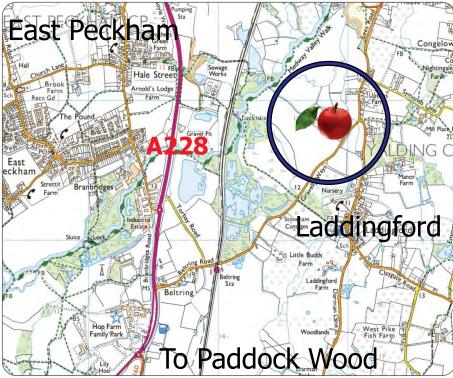

# **LADDINGFORD**

Nr Maidstone Kent ME18 6DA

#### Location

The established Woodfalls Industrial Estate lies 1.2 miles off the dualled A228, 3 miles north of Paddock Wood.