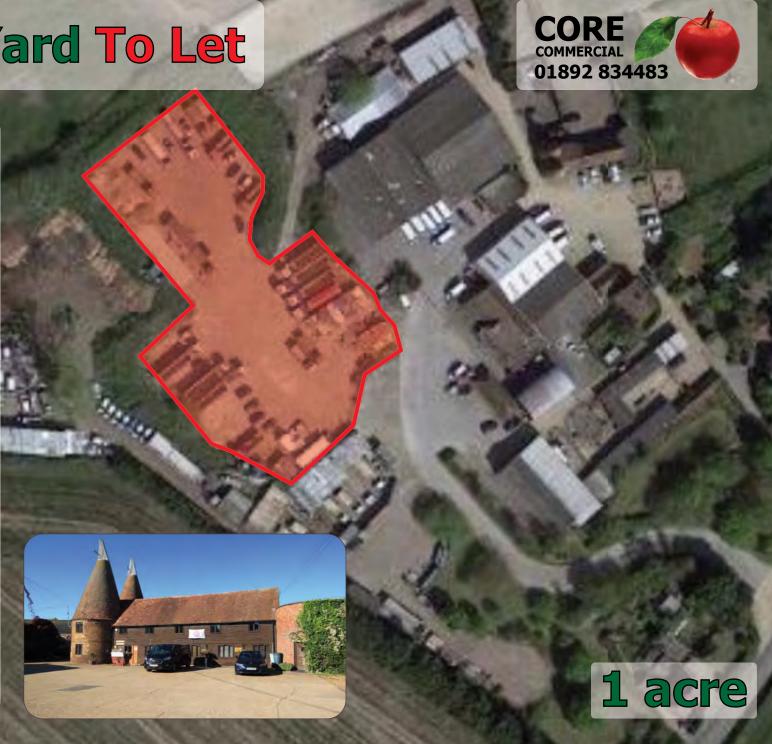

**Transport Yard To Let** 

### **Description**

The former Ardula transport yard is a secure mainly level yard with hardcore and road scraping surface. Gated and fenced. Mains electricity. Wash down bay. 24 Hour access. Estate CCTV.

## 43,500 sqft (1 acre)

Office suites ranging from 100 to 800 sqft available by separate negotiation.