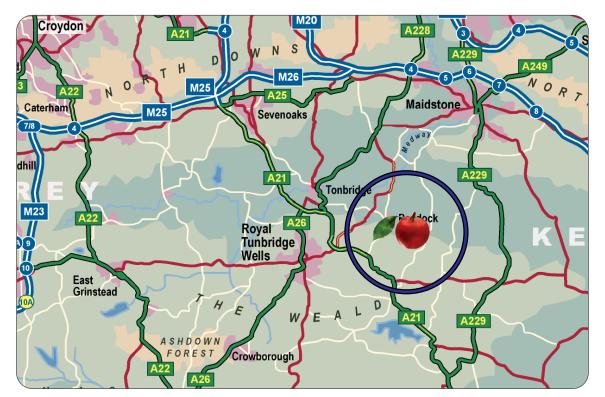

# **LADDINGFORD**

Nr Maidstone Kent ME18 6DA

#### Location

The established Woodfalls Industrial Estate lies 1.2 miles off the dualled A228, 3 miles north of Paddock Wood.