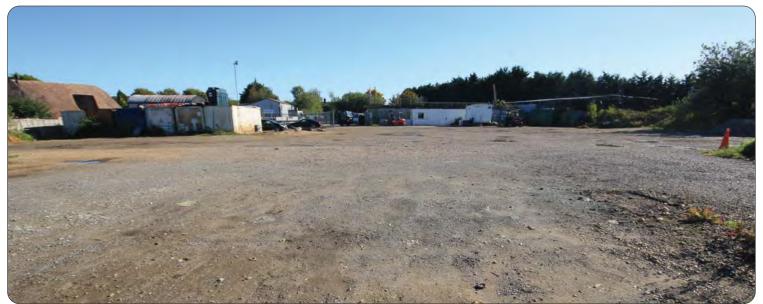

### **Description**

The former Ardula transport yard is a secure mainly level yard with hardcore and road scraping surface. Gated and fenced. Mains electricity. Wash down bay. 24 Hour access. Estate CCTV.