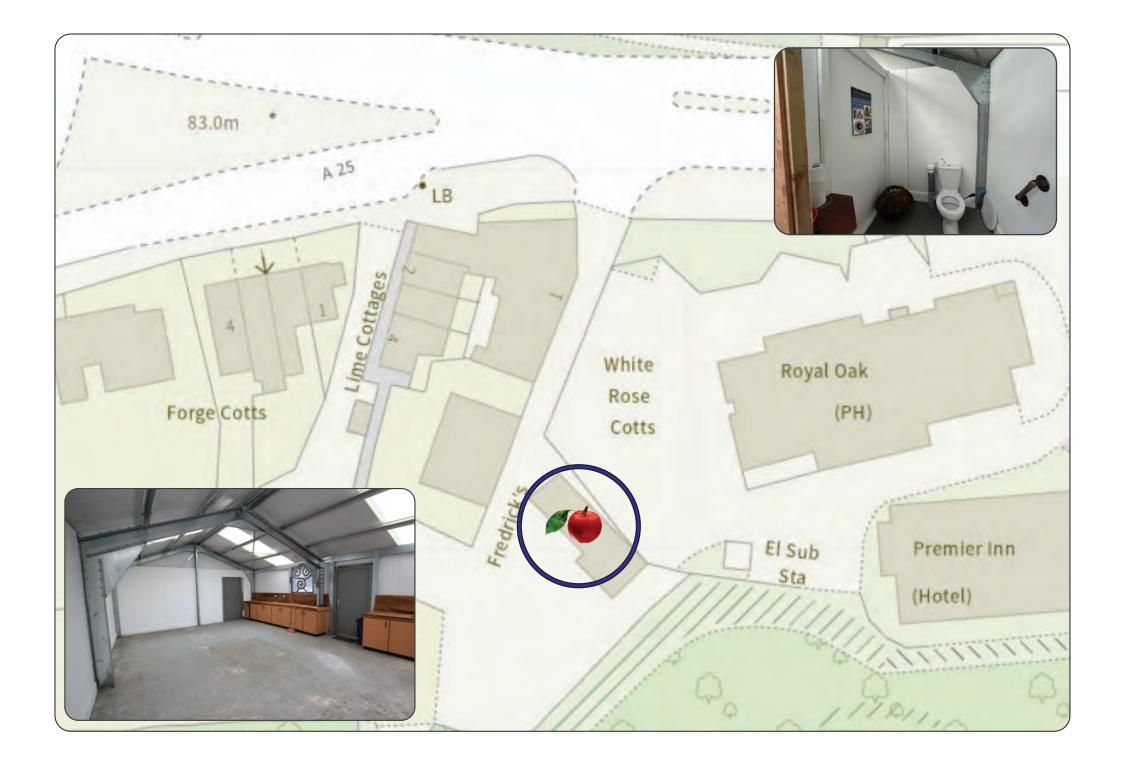

#### Location

Located 1.5 miles east of Borough Green with mainline railway station and almost midway between Sevenoaks and Maidstone 8 and 9 miles distant. Excellent access to the M26/M20. The property is accessed down the side of Ming restaurant and adjoining a Beefeater, Premier Inn and Shell petrol.

#### Description

A workshop of portal framed construction with profile steel cladding and roof with toilet. Roller shutter door, 3 phase power, pedestrian door and windows to front, concrete floor. There is no mains water connected to the workshop (The property uses a rainwater system). 5 car spaces with land to side accessed by steps potentially for use for open storage.