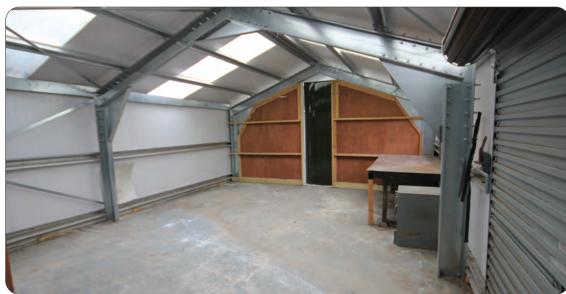

#### Description

A workshop of portal framed construction with profile steel cladding and roof with toilet. Roller shutter door, 3 phase power, pedestrian door and windows to front, concrete floor. There is no mains water connected to the workshop (The property uses a rainwater system). 5 car spaces with land to side accessed by steps potentially for use for open storage.