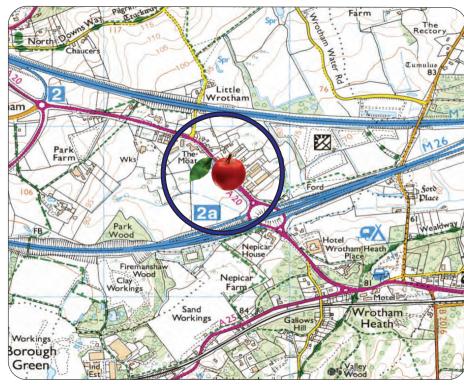

#### Location

Located 1.5 miles east of Borough Green with mainline railway station and almost midway between Sevenoaks and Maidstone 8 and 9 miles distant. Excellent access to the M26/M20. The property is accessed down the side of Ming restaurant and adjoining a Beefeater, Premier Inn and Shell petrol.