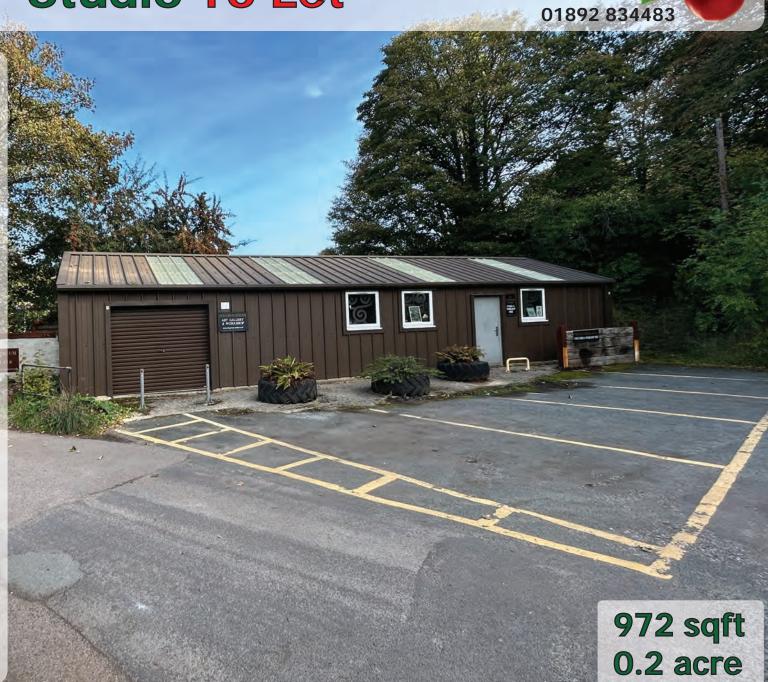

#### Description

A workshop of portal framed construction with profile steel cladding and roof with toilet. Roller shutter door, 3 phase power, pedestrian door and windows to front, concrete floor. There is no mains water connected to the workshop (The property uses a rainwater system). 5 car spaces with land to side accessed by steps potentially for use for open storage.

Ground Site Area 972 sqft 0.2 acre