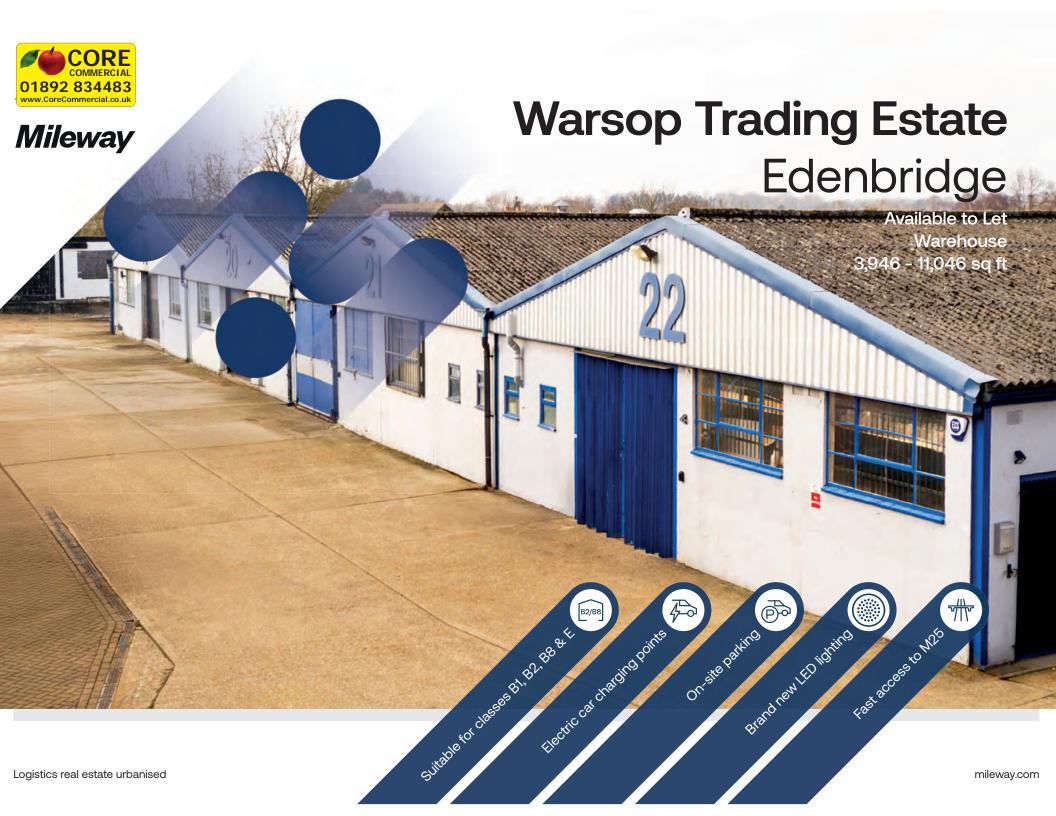

# **Warsop Trading Estate**

Hever Road Edenbridge TN8 5LD

### Description

A terrace of 6 industrial/warehouse units of steel portal frame construction with part brick, part profile clad elevations under a pitched profile clad roof with inset translucent light panels. The property is subject to undergoing works.