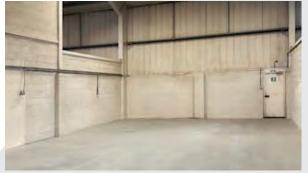

### Description

A terrace of 6 industrial/warehouse units of steel portal frame construction with part brick, part profile clad elevations under a pitched profile clad roof with inset translucent light panels. The property is subject to undergoing works.

# Accommodation:

| Unit         | Property Type | Size (sq ft) | Availability | Rent       |
|--------------|---------------|--------------|--------------|------------|
| Units 2 to 6 | Warehouse     | 7,100        | Immediately  | £6,805 PCM |
| Unit 21      | Warehouse     | 3,946        | Immediately  | £2,950 PCM |
| Total        |               | 11,046       |              |            |