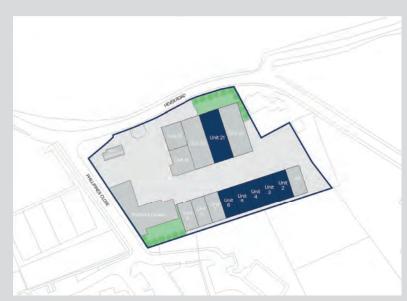

# Accommodation:

| Unit         | Property Type | Size (sq ft) | Availability | Rent       |
|--------------|---------------|--------------|--------------|------------|
| Units 2 to 6 | Warehouse     | 7,100        | Immediately  | £6,805 PCM |
| Unit 21      | Warehouse     | 3,946        | Immediately  | £2,950 PCM |
| Total        |               | 11,046       |              |            |