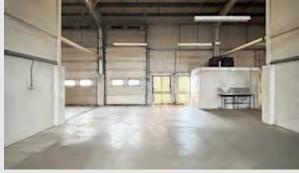

### Description

A terrace of 6 industrial/warehouse units of steel portal frame construction with part brick, part profile clad elevations under a pitched profile clad roof with inset translucent light panels. The property is subject to undergoing works.

# Accommodation:

| Unit         | Property Type | Size (sq ft) | Availability | Rent       |
|--------------|---------------|--------------|--------------|------------|
| Units 2 to 6 | Warehouse     | 7,100        | Immediately  | £6,805 PCM |
| Unit 21      | Warehouse     | 3,946        | Immediately  | £2,950 PCM |
| Total        |               | 11,046       |              |            |