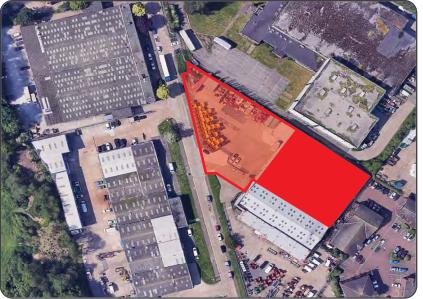

## Description

Recently refurbished steel portal framed unit with lined cladding and 10% roof lights. Eaves 15ft (peak 21ft). 3 phase power. Electric Roller shutters. Warehouse & office heating. Fitted first floor offices. Gated secure concrete yard with paling fencing & pop up bollards. Alarms. Separate workshop with 2 shutter doors and modular welfare facilities.

| Warehouse          | 19,231      |
|--------------------|-------------|
| First floor office | 338         |
| Workshop           | <u>677</u>  |
| Total              | 20,246 sqft |

Yard approx 0.5 acre.