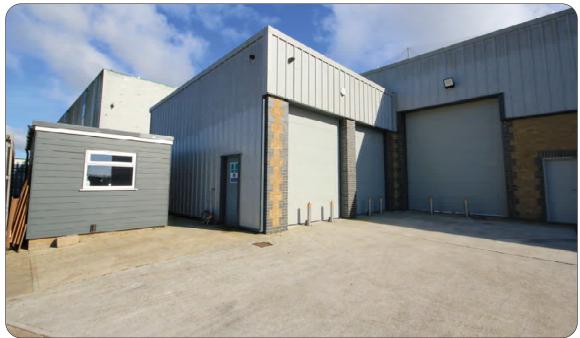

## Description

Recently refurbished steel portal framed unit with lined cladding and 10% roof lights. Eaves 15ft (peak 21ft). 3 phase power. Electric Roller shutters. Warehouse & office heating. Fitted first floor offices. Gated secure concrete yard with paling fencing & pop up bollards. Alarms. Separate workshop with 2 shutter doors and modular welfare facilities.

| Warehouse          | 19,231      |
|--------------------|-------------|
| First floor office | 338         |
| Workshop           | <u>677</u>  |
| Total              | 20,246 sqft |

Yard approx 0.5 acre.