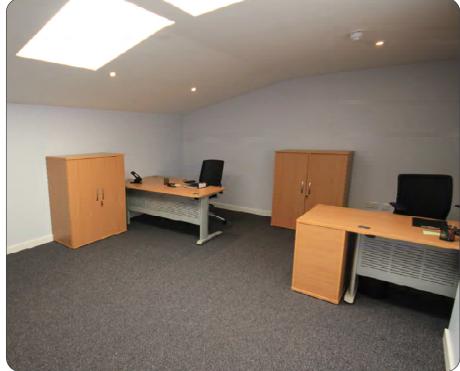

## Description

Recently refurbished steel portal framed unit with lined cladding and 10% roof lights. Eaves 15ft (peak 21ft). 3 phase power. Electric Roller shutters. Warehouse & office heating. Fitted first floor offices. Gated secure concrete yard with paling fencing & pop up bollards. Alarms. Separate workshop with 2 shutter doors and modular welfare facilities.

| Warehouse          | 19,231      |
|--------------------|-------------|
| First floor office | 338         |
| Workshop           | <u>677</u>  |
| Total              | 20,246 sqft |

Yard approx 0.5 acre.