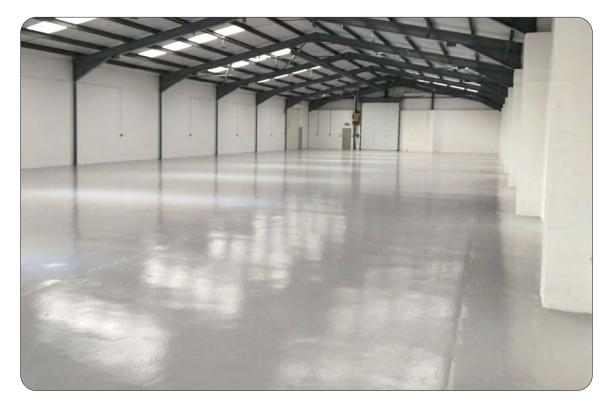

## Description

Recently refurbished steel portal framed unit with lined cladding and 10% roof lights. Eaves 15ft (peak 21ft). 3 phase power. Electric Roller shutters. Warehouse & office heating. Fitted first floor offices. Gated secure concrete yard with paling fencing & pop up bollards. Alarms. Separate workshop with 2 shutter doors and modular welfare facilities.

| Warehouse          | 19,231      |
|--------------------|-------------|
| First floor office | 338         |
| Workshop           | <u>677</u>  |
| Total              | 20,246 sqft |

Yard approx 0.5 acre.