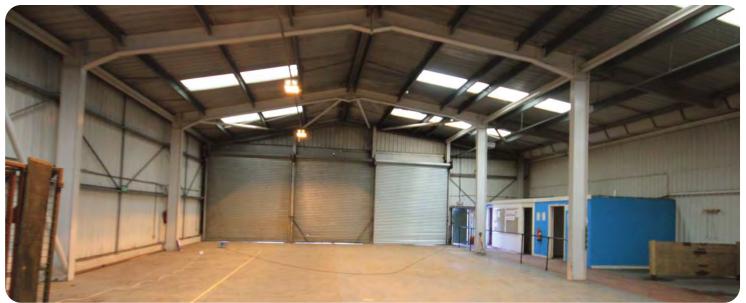

### **Description**

An industrial / warehouse unit of steel portal frame and roof with lined profiled steel cladding. 3 roller shutter doors. Toilets. Kitchen. 15'4" eaves (20' peak) Sodium lights. Offices & stores. Large yard.