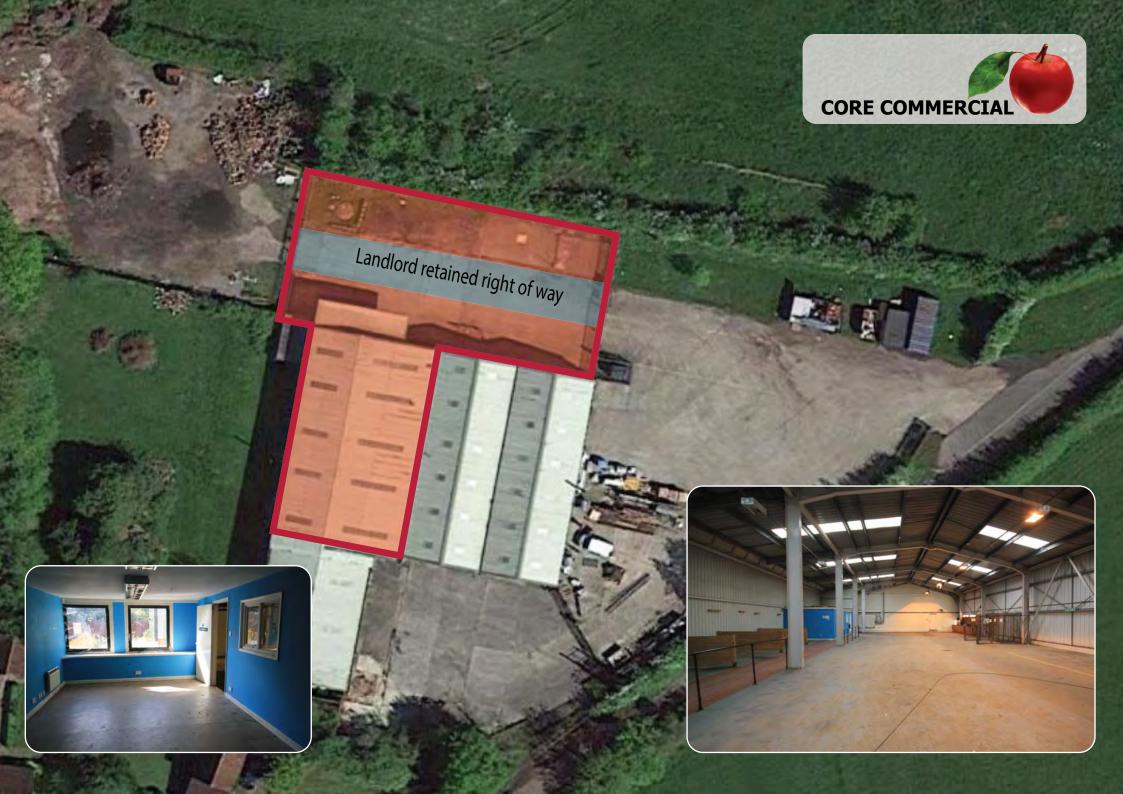

### **Description**

An industrial / warehouse unit of steel portal frame and roof with lined profiled steel cladding. 3 roller shutter doors. Toilets. Kitchen. 15'4" eaves (20' peak) Sodium lights. Offices & stores. Large yard.

Warehouse Office/ancillary

4,824 559

5,383 sqft

#### **Terms**

To be let at rent of £36,500 pa plus VAT (£6.75 per sqft). Business Rates to be reassessed. Estimated rates payable 2019/20 £13,748 (Estimated Rateable Value £28,000)

David Marriott
David@CoreCommercial.co.uk
Neil Mason