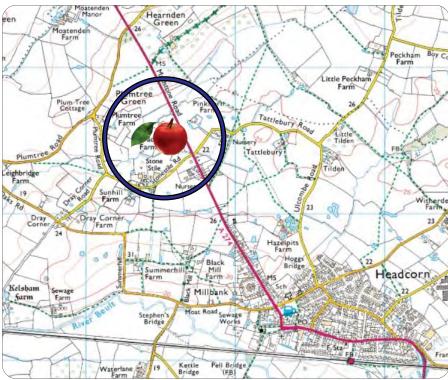

#### Location

The property is located just off the A274 about 0.7 mile north of Headcorn. Junction 8 of M20 is 7 miles (12 mins) distant