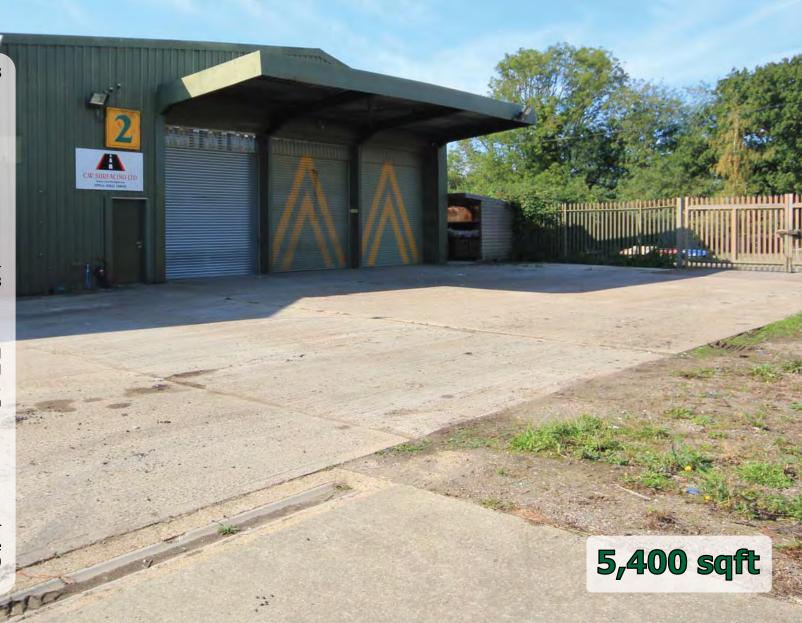

### **Description**

An industrial / warehouse unit of steel portal frame and roof with lined profiled steel cladding. 3 roller shutter doors. Toilets. Kitchen. 15'4" eaves (20' peak) Sodium lights. Offices & stores. Large yard.

Warehouse Office/ancillary

4,824 559

5,383 sqft