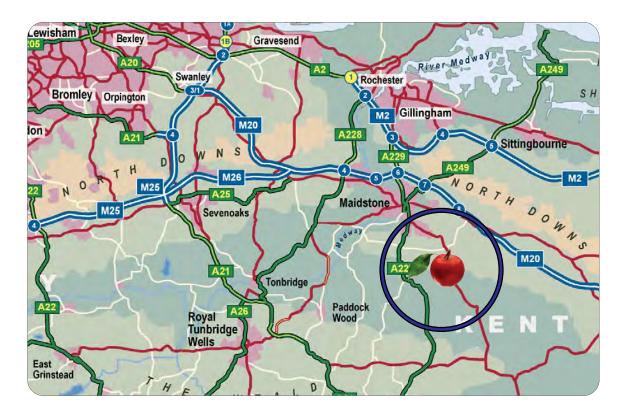

#### Location

The property is located just off the A274 about 0.7 mile north of Headcorn. Junction 8 of M20 is 7 miles (12 mins) distant