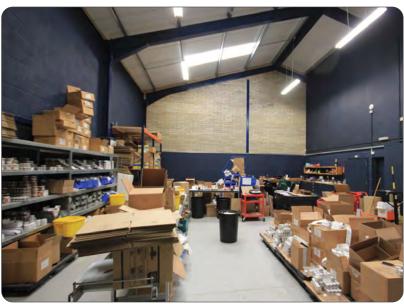

### Description

Clear span steel portal frame, 19'2" eaves height, plastisol insulated roof, brick elevations, sectional access door, integral offices, double glazed windows, office and warehouse lighting, concrete loading areas and block paviour parking.