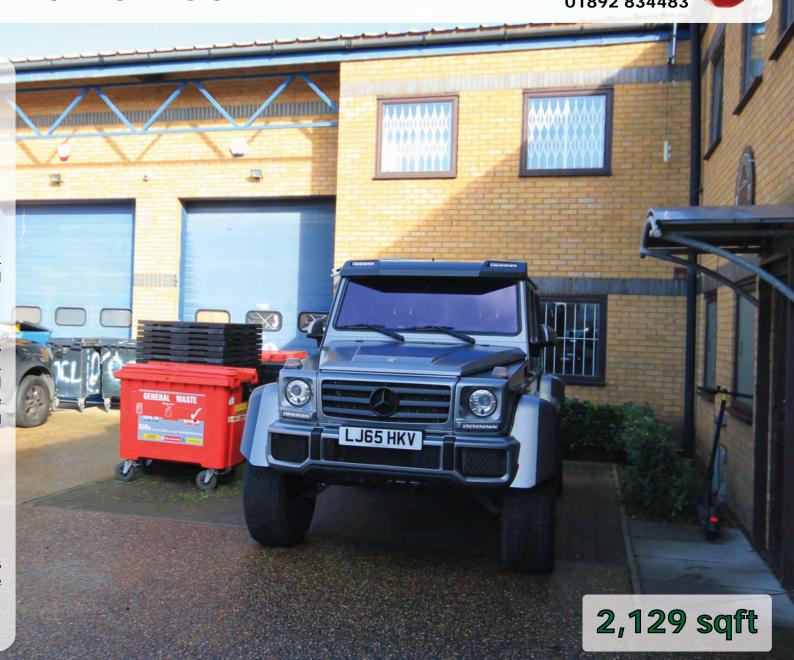

### Description

Clear span steel portal frame, 19'2" eaves height, plastisol insulated roof, brick elevations, sectional access door, integral offices, double glazed windows, office and warehouse lighting, concrete loading areas and block paviour parking.

Ground Floor 1,860 First Office 269

Total 2,129 sqft