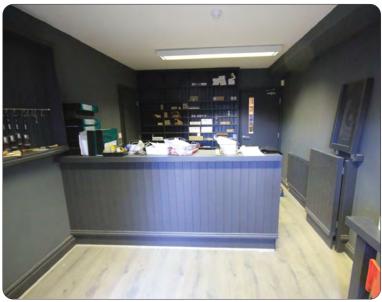

### Description

Clear span steel portal frame, 19'2" eaves height, plastisol insulated roof, brick elevations, sectional access door, integral offices, double glazed windows, office and warehouse lighting, concrete loading areas and block paviour parking.