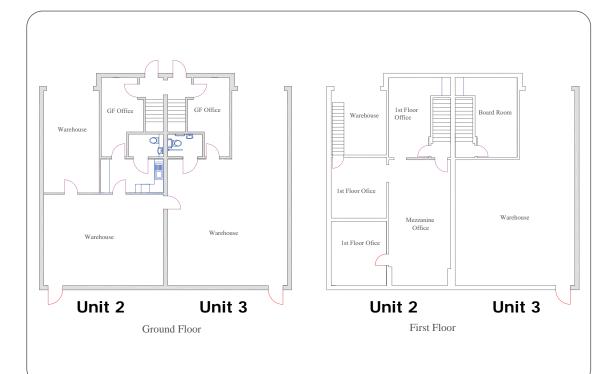

## Description

Clear span steel portal frame, 19'2" eaves height, plastisol insulated roof, brick elevations, sectional access door, integral offices, double glazed windows, office and warehouse lighting, concrete loading areas and block paviour parking.

| Unit     | Floor         |            | Sqft         |
|----------|---------------|------------|--------------|
| 2        | Ground        | 1,224      |              |
|          | First Offices | 981        | 2,205        |
|          |               |            |              |
| 3        | Ground        | 1,228      |              |
|          | First Offices | <u>246</u> | <u>1,474</u> |
| Combined |               |            | 3,679 sqft   |