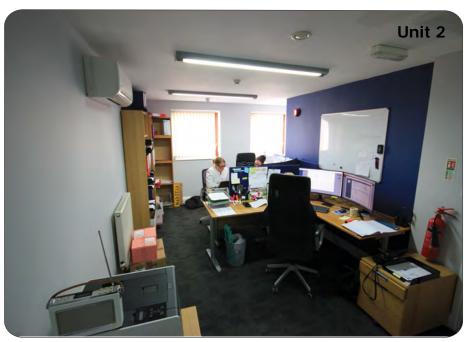

## Description

Clear span steel portal frame, 19'2" eaves height, plastisol insulated roof, brick elevations, sectional access door, integral offices, double glazed windows, office and warehouse lighting, concrete loading areas and block paviour parking.