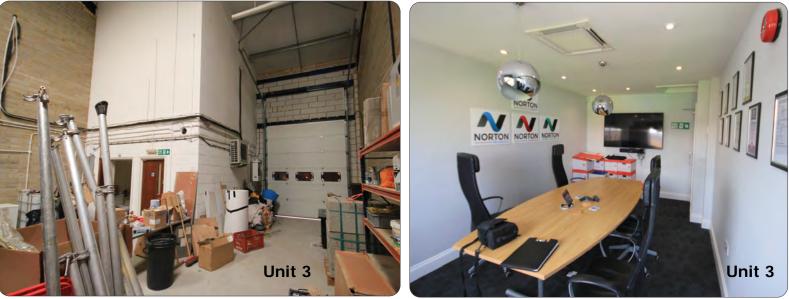

## Description

Clear span steel portal frame, 19'2" eaves height, plastisol insulated roof, brick elevations, sectional access door, integral offices, double glazed windows, office and warehouse lighting, concrete loading areas and block paviour parking.