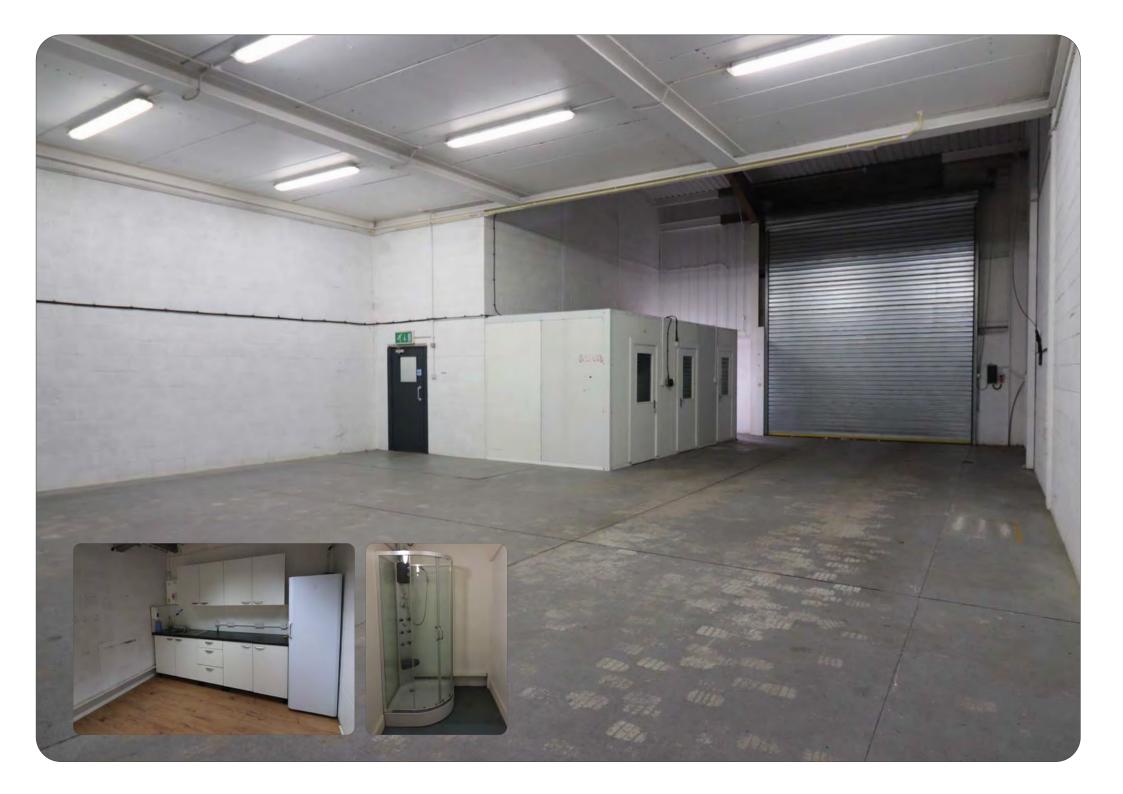

#### **Description**

A portal framed business unit with insulated profiled steel cladding. Integral office. Lighting. Roller shutter door. Good car parking. Secure estate with 24 hours use (via key pad). Clear height 14'1" (peak 23'7"). NO car related uses.