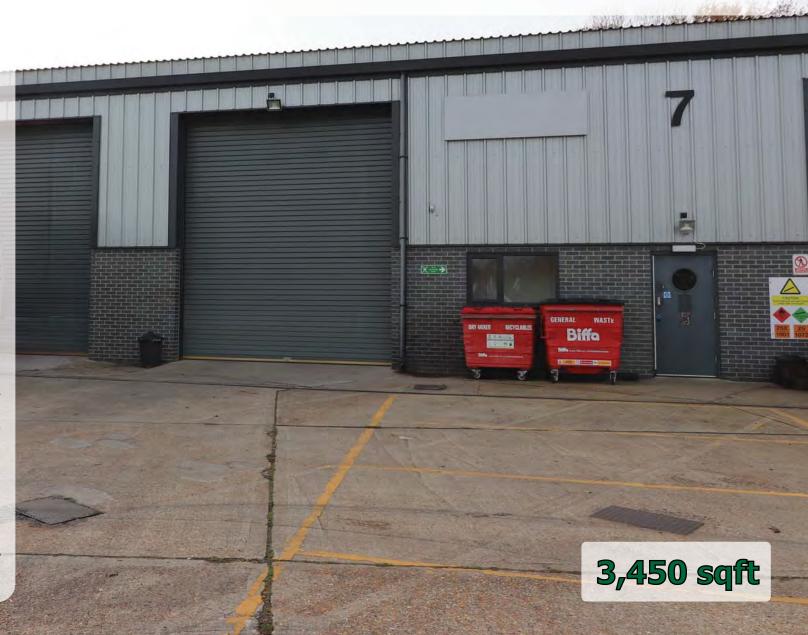

#### **Description**

A portal framed business unit with insulated profiled steel cladding. Integral office. Lighting. Roller shutter door. Good car parking. Secure estate with 24 hours use (via key pad). Clear height 14'1" (peak 23'7"). NO car related uses.

Ground 2,530 First <u>920</u>

3,450 sqft