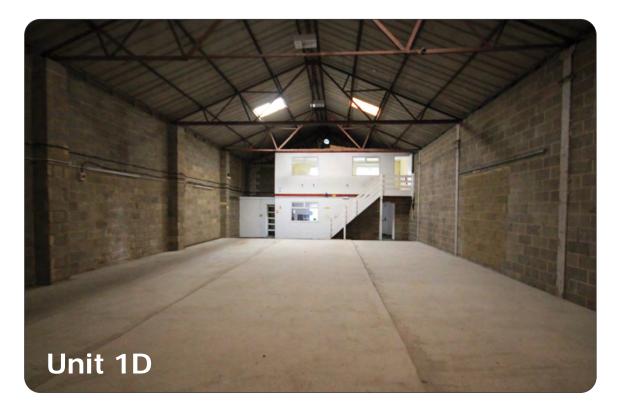

### Description

Semi-detached industrial / warehouse units of block and truss construction.
Sectional up and over door 3 phase power. Eaves 15'6". Asbestos cement roof covering. Toilet & kitchen. Offices. Fenced and gated yard to side.

1B Unit 2,090

Office <u>370</u> **2,460 sqft** 

1C Yard **2,600 sqft** 

1D Ground 2,432

First Office 203 2,635 sqft