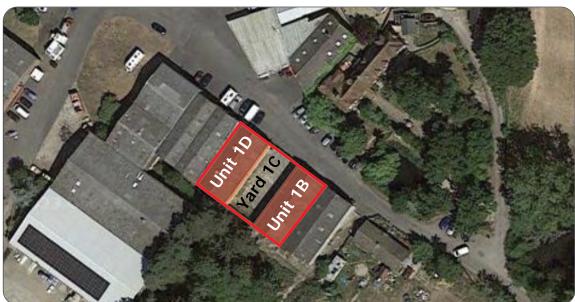

1B Unit 2,090

Office <u>370</u> **2,460 sqft** 

1C Yard **2,600 sqft** 

1D Ground 2,432

First Office 203 2,635 sqft