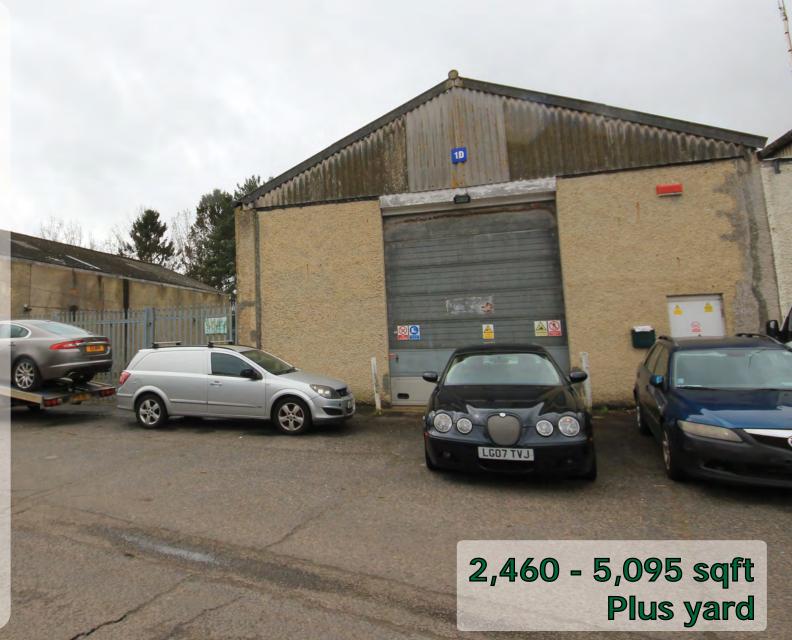

### Description

Semi-detached industrial / warehouse units of block and truss construction.
Sectional up and over door 3 phase power. Eaves 15'6". Asbestos cement roof covering. Toilet & kitchen. Offices. Fenced and gated yard to side.

1B Unit 2,090

Office <u>370</u> **2,460 sqft** 

1C Yard **2,600 sqft** 

1D Ground 2,432

First Office 203 2,635 sqft

#### **Terms**

To Let as a whole or individually: Unit 1B £16,600, Yard 1C £5,200 Unit 1D £17,800 pa, plus VAT. Eligible Small Business Rates Relief. Rateable Values 1B & yard 1C £15,000, Unit 1D £12,750.