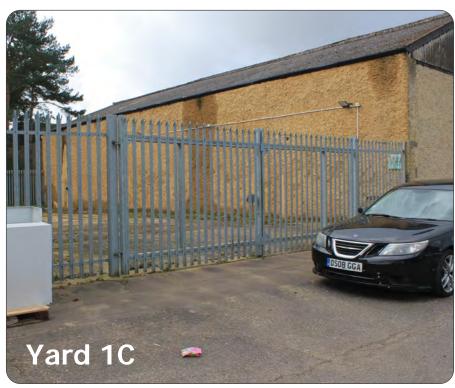

### Description

Semi-detached industrial / warehouse units of block and truss construction.
Sectional up and over door 3 phase power. Eaves 15'6". Asbestos cement roof covering. Toilet & kitchen. Offices. Fenced and gated yard to side.

1B Unit 2,090

Office <u>370</u> **2,460 sqft** 

1C Yard **2,600 sqft** 

1D Ground 2,432

First Office 203 2,635 sqft

#### **Terms**

To Let as a whole or individually: Unit 1B £16,600, Yard 1C £5,200 Unit 1D £17,800 pa, plus VAT. Eligible Small Business Rates Relief. Rateable Values 1B & yard 1C £15,000, Unit 1D £12,750.