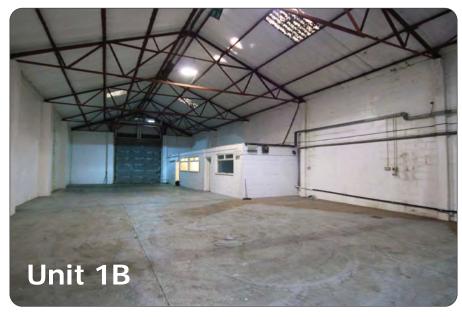

### Description

Semi-detached industrial / warehouse units of block and truss construction.
Sectional up and over door 3 phase power. Eaves 15'6". Asbestos cement roof covering. Toilet & kitchen. Offices. Fenced and gated yard to side.

1B Unit 2,090

Office <u>370</u> **2,460 sqft** 

1C Yard **2,600 sqft** 

1D Ground 2,432

First Office 203 2,635 sqft