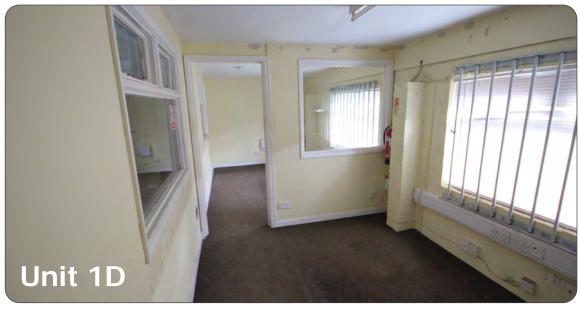

### Description

Semi-detached industrial / warehouse units of block and truss construction.
Sectional up and over door 3 phase power. Eaves 15'6". Asbestos cement roof covering. Toilet & kitchen. Offices. Fenced and gated yard to side.

1B Unit 2,090

Office <u>370</u> **2,460 sqft** 

1C Yard **2,600 sqft** 

1D Ground 2,432

First Office 203 2,635 sqft