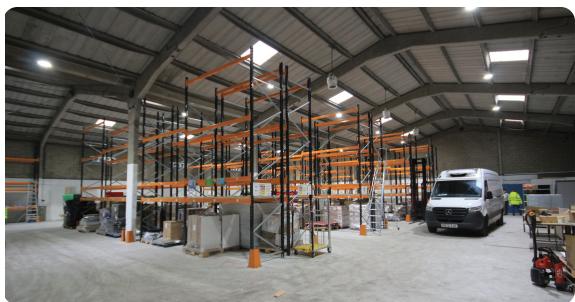

### Description

A semi-detached concrete portal framed warehouse unit with brick and block walls. 2 roller shutter doors. LED Lighting and 3 phase power. Eaves height 18'6" (peak 24'11"). Single skin roof with roof lights. Toilet and kitchen.