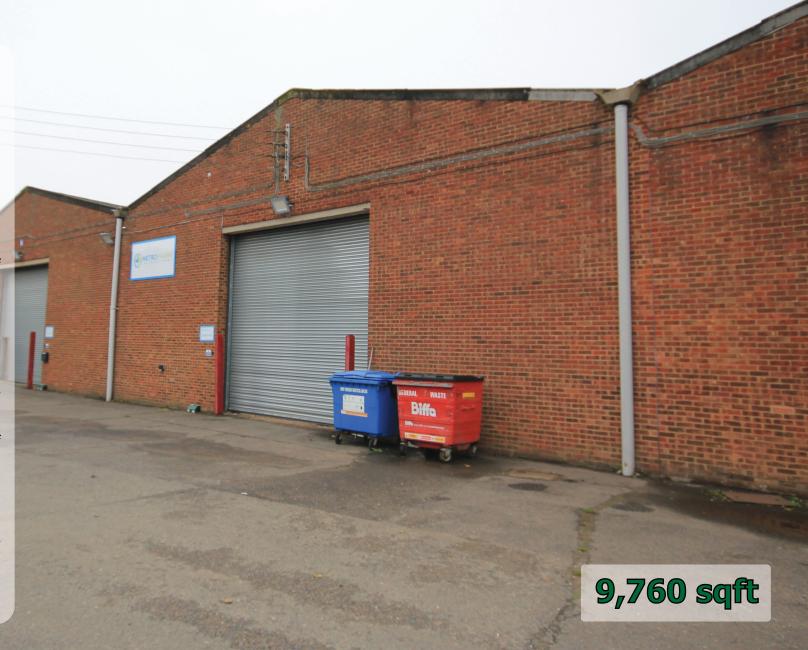

### Description

A semi-detached concrete portal framed warehouse unit with brick and block walls. 2 roller shutter doors. LED Lighting and 3 phase power. Eaves height 18'6" (peak 24'11"). Single skin roof with roof lights. Toilet and kitchen.

Warehouse

9,760 sqft