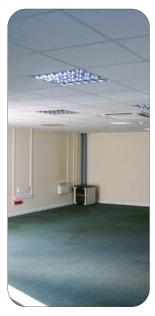

#### **Description**

Unit 4: A workshop unit, converted into an office, with suspended ceiling, carpet and perimeter trunking. W/C, kitchenette heating.

Unit 5: A workshop unit comprising 2 large roller shutter doors, concrete floor, strip lighting, W/C, kitchenette and heating.

Unit 4

930

Unit 5

930

Combined

1,860 sqft

Dedicated parking. 1,900 sqft secure yard.