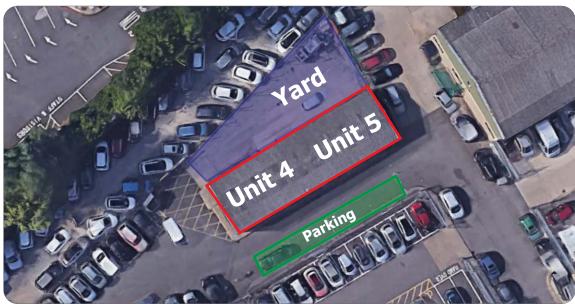

Unit 4

930

Unit 5

930

Combined

1,860 sqft

Dedicated parking. 1,900 sqft secure yard.