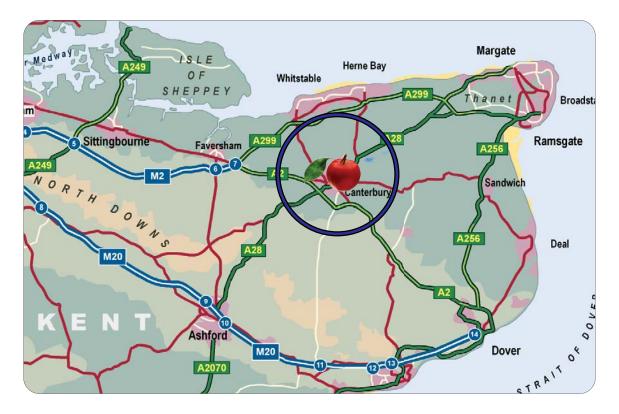

#### Location

Located northeast of Canterbury town centre just off of the A28. 1.3 miles to Sturry mainline railway station and 2.5 miles to Canterbury East railway station.