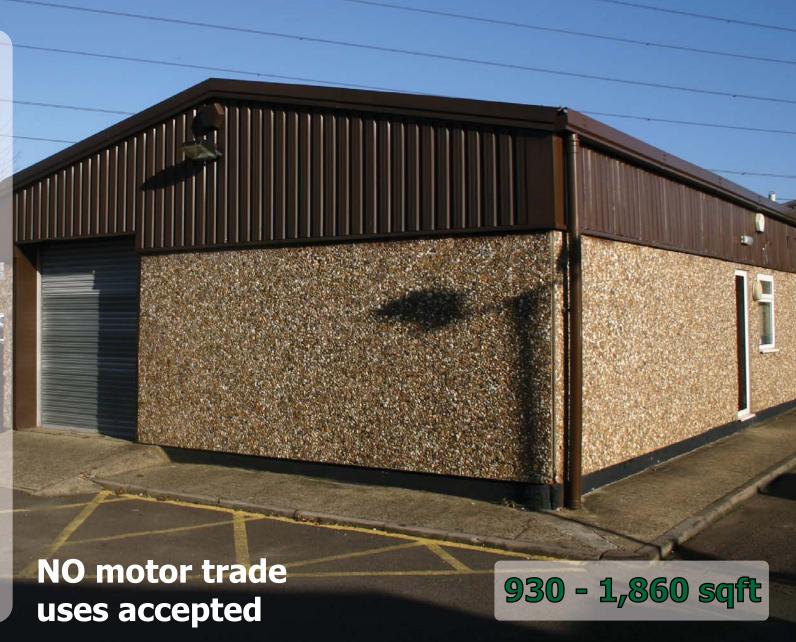

#### **Description**

Unit 4: A workshop unit, converted into an office, with suspended ceiling, carpet and perimeter trunking. W/C, kitchenette heating.

Unit 5: A workshop unit comprising 2 large roller shutter doors, concrete floor, strip lighting, W/C, kitchenette and heating.

Unit 4

930

Unit 5

930

Combined

1,860 sqft

Dedicated parking. 1,900 sqft secure yard.