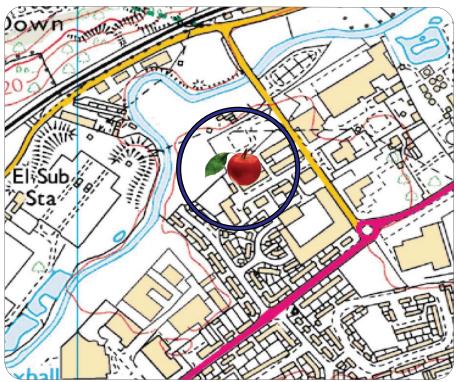

#### Location

Located northeast of Canterbury town centre just off of the A28. 1.3 miles to Sturry mainline railway station and 2.5 miles to Canterbury East railway station.