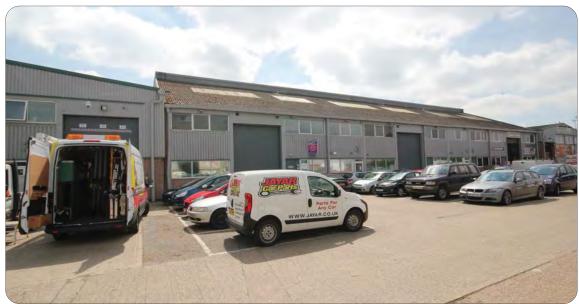

### **Description**

Two adjoining mid terrace industrial / warehouse units with integral offices. 3 phase power 20 ft eaves height. Rear access. Securable yard. Available individually or in combined

Unit 3 **6,398**Unit 4 **6,377**Total combined **12,775 sqft** 