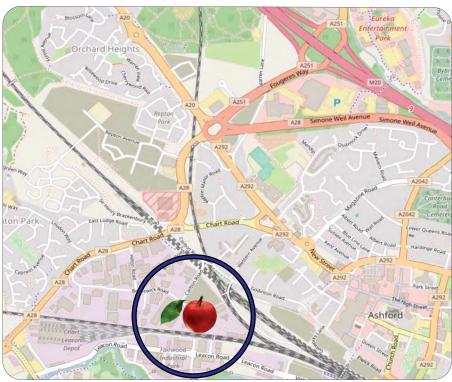

#### Location

Located just off the A28 Chart Road about one mile from Ashford town centre, the International Railway Service and junction 9 of the M20. Join **Howdens**, **Benchmarx**, **Jayar**, **Wolseley** and **FFX Tools**.