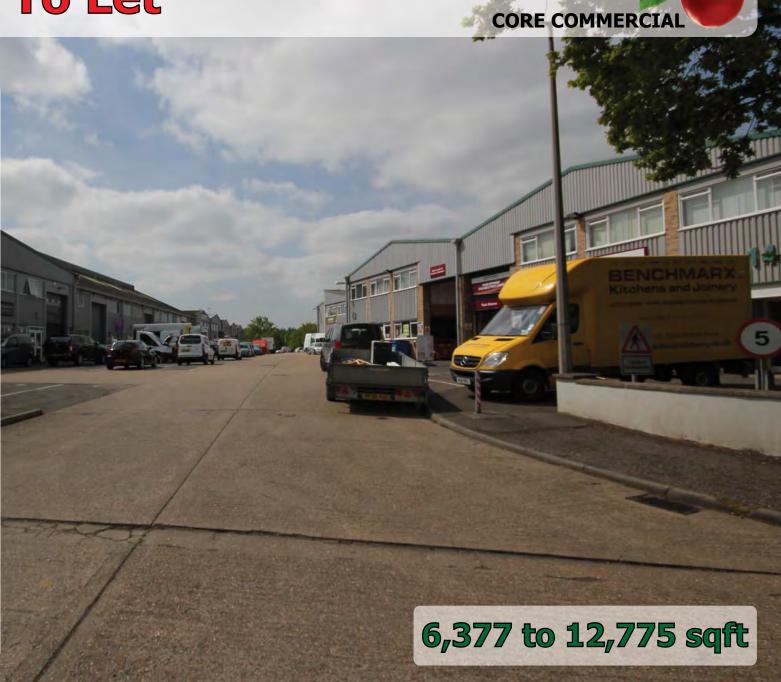

#### Location

Located just off the A28 Chart Road about one mile from Ashford town centre, the International Railway Service and junction 9 of the M20. Join **Howdens**, **Benchmarx**, **Jayar**, **Wolseley** and **FFX Tools**.

### **Description**

Two adjoining mid terrace industrial / warehouse units with integral offices. 3 phase power 20 ft eaves height. Rear access. Securable yard. Available individually or in combined

Unit 3 **6,398**Unit 4 **6,377**Total combined **12,775 sqft** 