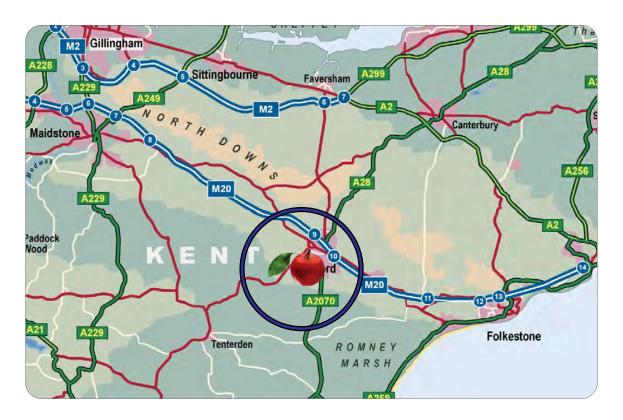

#### Location

Located just off the A28 Chart Road about one mile from Ashford town centre, the International Railway Service and junction 9 of the M20. Join **Howdens**, **Benchmarx**, **Jayar**, **Wolseley** and **FFX Tools**.