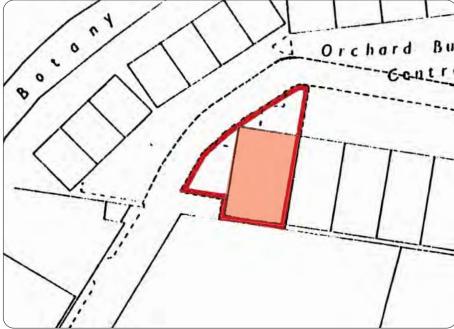

# Factory / Warehouse To Let

Unit 21 Orchard Business Centre Sanderson Way

## **Description**

An end of terrace unit of clear span steel portal frame construction. 18ft eaves (20ft 6ins peak). 3 Phase power. Tea point. W/c's. Warehouse heating. Lighting. Double glazed windows at ground & first floor. Roller shutter door with separate personnel door. Mezzanine storage. Minimum of 10 car parking spaces plus loading area. Offices and stores at first floor.