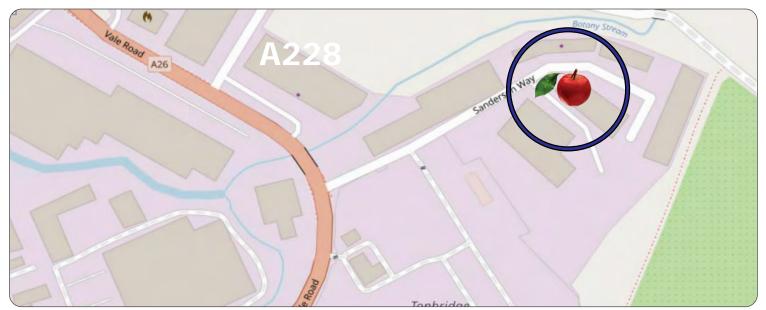

# Factory / Warehouse To Let

Unit 21 Orchard Business Centre Sanderson Way

#### Location

The property lies to the East of Tonbridge off Vale Road in an established industrial area. 1.4 miles from the junction of the A26 with the dualled A21, 8 miles to the M25.