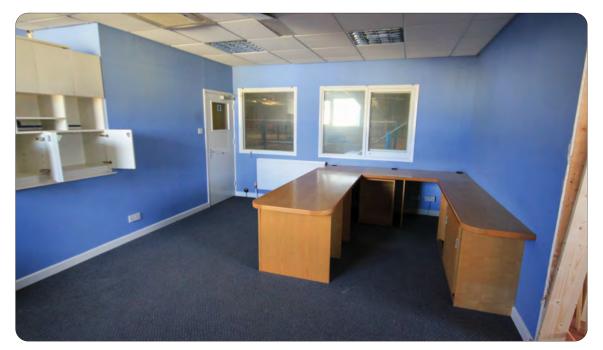

## **Description**

An end of terrace unit of clear span steel portal frame construction. 18ft eaves (20ft 6ins peak). 3 Phase power. Tea point. W/c's. Warehouse heating. Lighting. Double glazed windows at ground & first floor. Roller shutter door with separate personnel door. Mezzanine storage. Minimum of 10 car parking spaces plus loading area. Offices and stores at first floor.