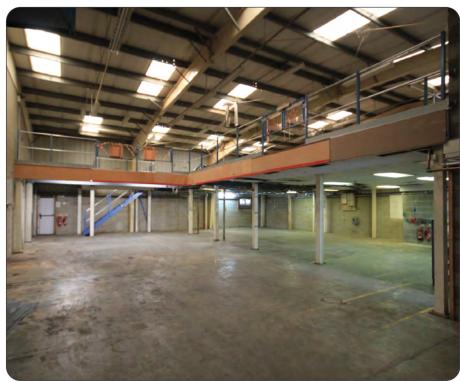

## **Description**

An end of terrace unit of clear span steel portal frame construction. 18ft eaves (20ft 6ins peak). 3 Phase power. Tea point. W/c's. Warehouse heating. Lighting. Double glazed windows at ground & first floor. Roller shutter door with separate personnel door. Mezzanine storage. Minimum of 10 car parking spaces plus loading area. Offices and stores at first floor.

Ground 4,230 First office / store 695

4,925 sqft

Mezzanine 2,240 sqft