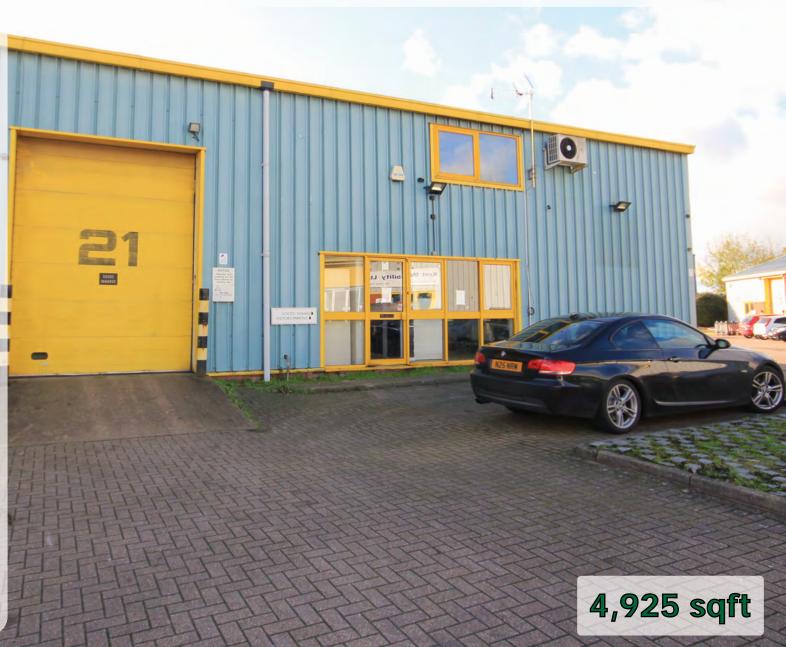

## **Description**

An end of terrace unit of clear span steel portal frame construction. 18ft eaves (20ft 6ins peak). 3 Phase power. Tea point. W/c's. Warehouse heating. Lighting. Double glazed windows at ground & first floor. Roller shutter door with separate personnel door. Mezzanine storage. Minimum of 10 car parking spaces plus loading area. Offices and stores at first floor.

Ground 4,230 First office / store 695

4,925 sqft

Mezzanine 2,240 sqft