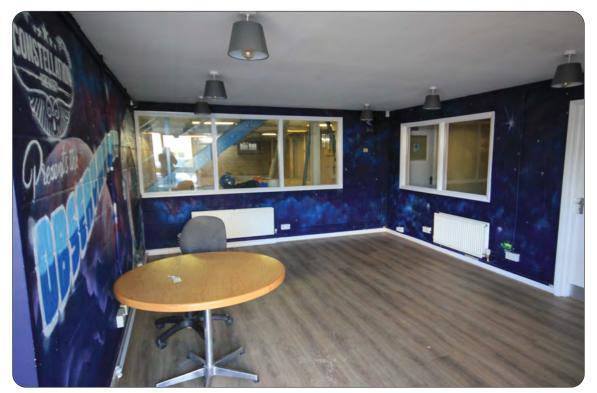

## **Description**

An end of terrace unit of clear span steel portal frame construction. 18ft eaves (20ft 6ins peak). 3 Phase power. Tea point. W/c's. Warehouse heating. Lighting. Double glazed windows at ground & first floor. Roller shutter door with separate personnel door. Mezzanine storage. Minimum of 10 car parking spaces plus loading area. Offices and stores at first floor.