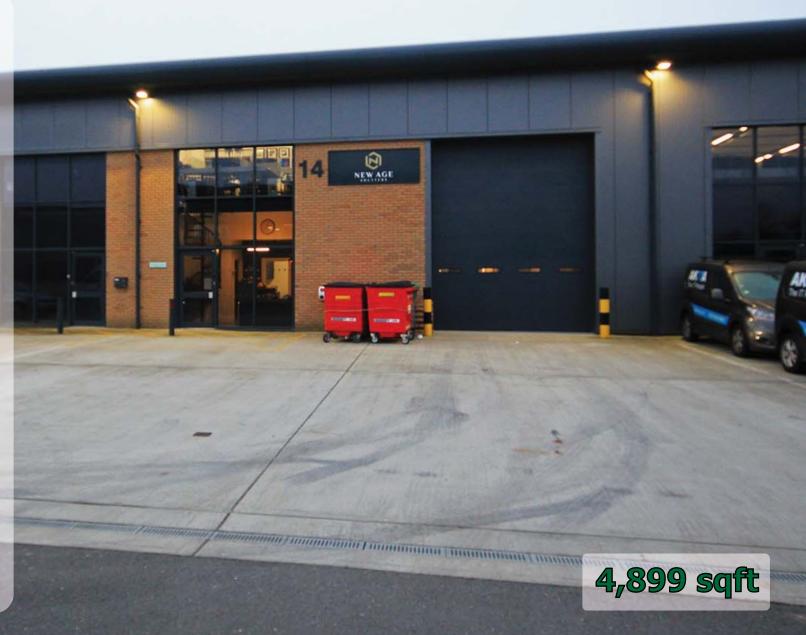

### **Description**

A high quality steel portal frame unit on a gated estate built in 2015. Warehouse height 23ft (7m) rising to 28ft (8.5m), 3 phase power, LED lighting, roller shutter door and glazed pedestrian access. Office reception, meeting room, kitchen and W/C. Air conditioning. Spiral stairs. Mezzanine with goods lift. Concrete forecourt plus further 3 car parking spaces. Two electric charging points. Use classes Eg, B2 and B8 uses.

Ground 2,560 First office 255

Mezzanine 2,084 **4,899 sqft** 