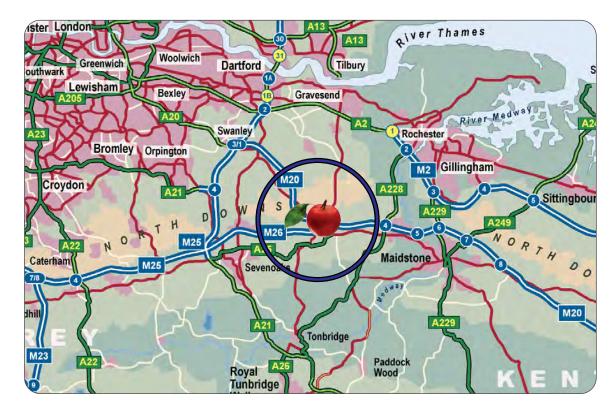

#### Location

Wrotham lies between Sevenoaks and Maidstone between the M2 and M20 motorways. Nepicar Park fronts the A20 London Road close to J2a of M26 and J2 of M20.