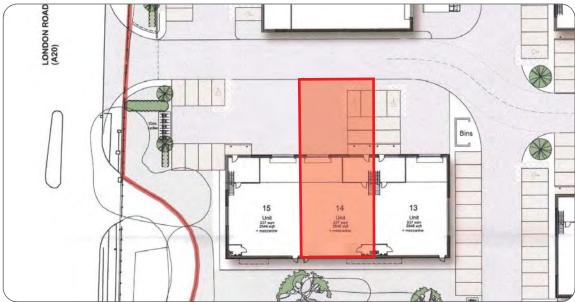

# **Business Unit To Let** or May Sell

Unit 14, Nepicar Park London Road

### **Description**

A high quality steel portal frame unit on a gated estate built in 2015. Warehouse height 23ft (7m) rising to 28ft (8.5m), 3 phase power, LED lighting, roller shutter door and glazed pedestrian access. Office reception, meeting room, kitchen and W/C. Air conditioning. Spiral stairs. Mezzanine with goods lift. Concrete forecourt plus further 3 car parking spaces. Two electric charging points. Use classes Eg, B2 and B8 uses.

Ground 2,560 First office 255

Mezzanine 2,084 **4,899 sqft** 