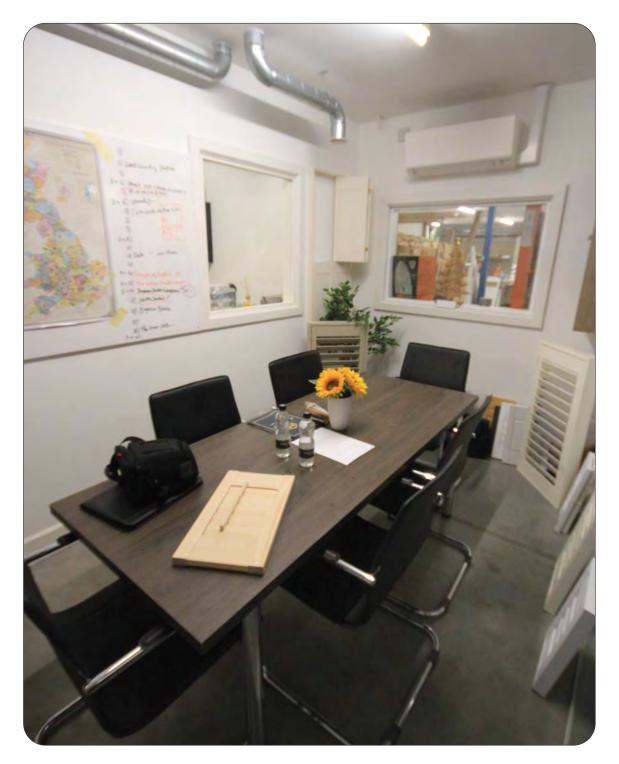

### **Description**

A high quality steel portal frame unit on a gated estate built in 2015. Warehouse height 23ft (7m) rising to 28ft (8.5m), 3 phase power, LED lighting, roller shutter door and glazed pedestrian access. Office reception, meeting room, kitchen and W/C. Air conditioning. Spiral stairs. Mezzanine with goods lift. Concrete forecourt plus further 3 car parking spaces. Two electric charging points. Use classes Eg, B2 and B8 uses.