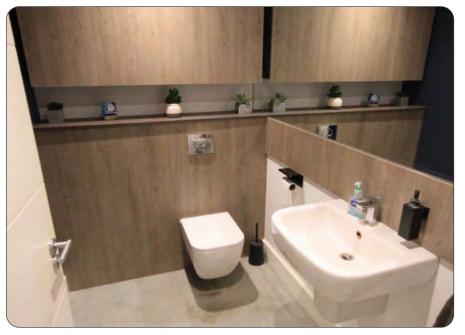

### **Description**

A high quality steel portal frame unit on a gated estate built in 2015. Warehouse height 23ft (7m) rising to 28ft (8.5m), 3 phase power, LED lighting, roller shutter door and glazed pedestrian access. Office reception, meeting room, kitchen and W/C. Air conditioning. Spiral stairs. Mezzanine with goods lift. Concrete forecourt plus further 3 car parking spaces. Two electric charging points. Use classes Eg, B2 and B8 uses.