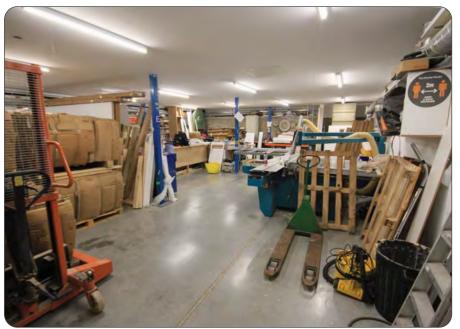

### **Description**

A high quality steel portal frame unit on a gated estate built in 2015. Warehouse height 23ft (7m) rising to 28ft (8.5m), 3 phase power, LED lighting, roller shutter door and glazed pedestrian access. Office reception, meeting room, kitchen and W/C. Air conditioning. Spiral stairs. Mezzanine with goods lift. Concrete forecourt plus further 3 car parking spaces. Two electric charging points. Use classes Eg, B2 and B8 uses.