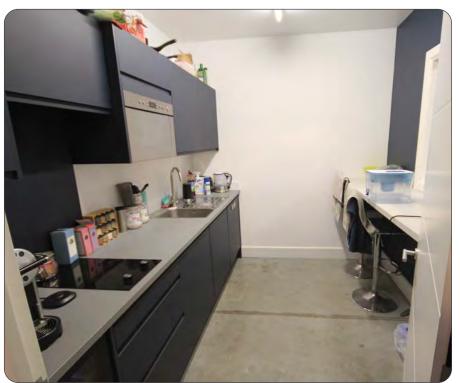

### **Description**

A high quality steel portal frame unit on a gated estate built in 2015. Warehouse height 23ft (7m) rising to 28ft (8.5m), 3 phase power, LED lighting, roller shutter door and glazed pedestrian access. Office reception, meeting room, kitchen and W/C. Air conditioning. Spiral stairs. Mezzanine with goods lift. Concrete forecourt plus further 3 car parking spaces. Two electric charging points. Use classes Eg, B2 and B8 uses.