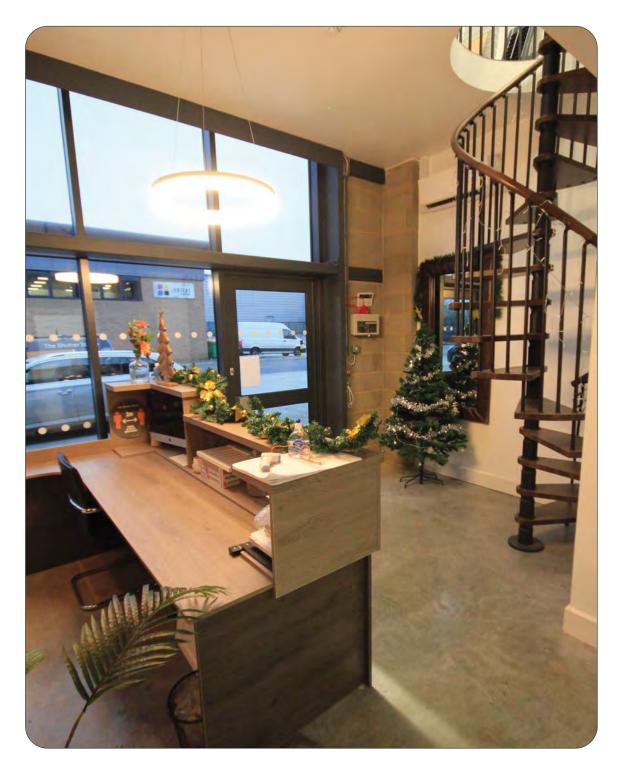

### **Description**

A high quality steel portal frame unit on a gated estate built in 2015. Warehouse height 23ft (7m) rising to 28ft (8.5m), 3 phase power, LED lighting, roller shutter door and glazed pedestrian access. Office reception, meeting room, kitchen and W/C. Air conditioning. Spiral stairs. Mezzanine with goods lift. Concrete forecourt plus further 3 car parking spaces. Two electric charging points. Use classes Eg, B2 and B8 uses.