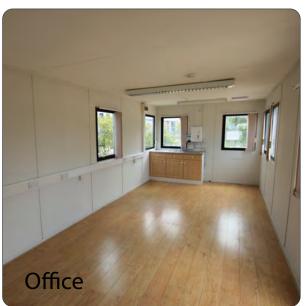

## Description

An end of terrace warehouse with level loading and canopy. LED warehouse lighting. 15 ft 2 ins clear height. Modular offices with kitchenette. Communal toilets. Forecourt.

Warehouse 4,810 Offices 380