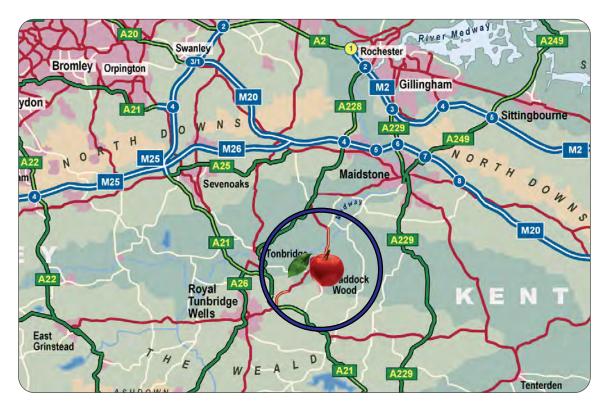

#### Location

Paddock Wood lies on the A228 between Tunbridge Wells (5 miles) and Maidstone (10 miles), 4 miles to the east of Tonbridge. The M26, M20 and M25 motorways are 9 and 14 miles to the north, respectively.