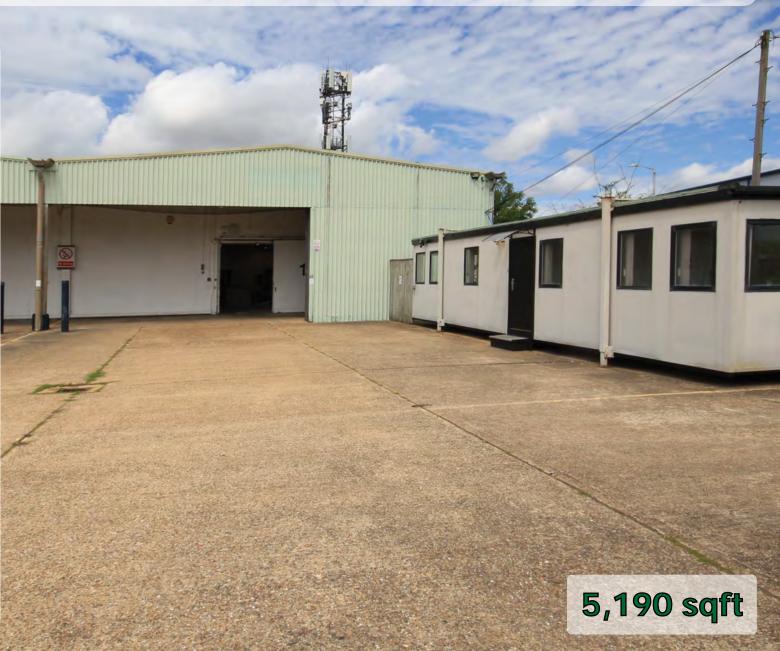

## Description

An end of terrace warehouse with level loading and canopy. LED warehouse lighting. 15 ft 2 ins clear height. Modular offices with kitchenette. Communal toilets. Forecourt.

Warehouse 4,810 Offices 380

5,190 sqft