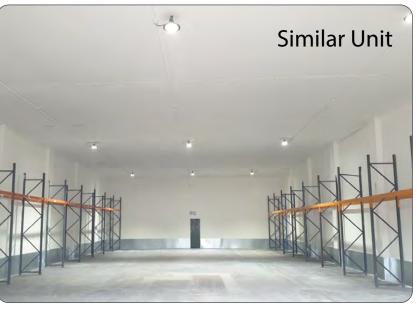

## Description

An end of terrace warehouse with level loading and canopy. LED warehouse lighting. 15 ft 2 ins clear height. Modular offices with kitchenette. Communal toilets. Forecourt.

Warehouse 4,810 Offices 380