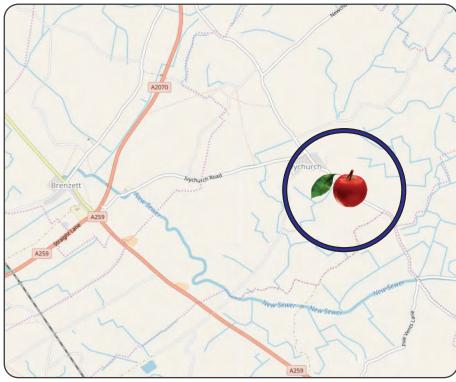

#### Location

Ivychurch is about 10 miles south of Ashford (15 mins). The property is part of the fully refurbished Ivychurch Business Park with good lorry access.