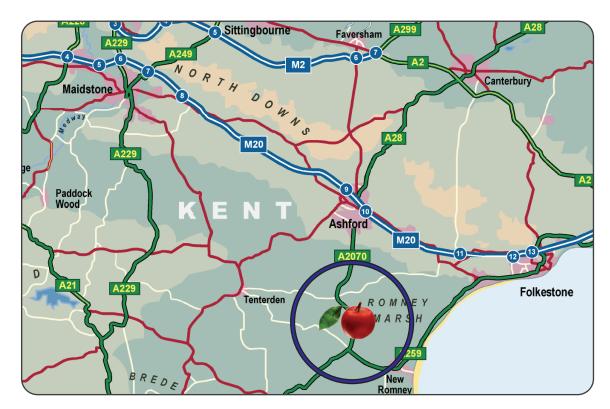

#### Location

Ivychurch is about 10 miles south of Ashford (15 mins). The property is part of the fully refurbished Ivychurch Business Park with good lorry access.