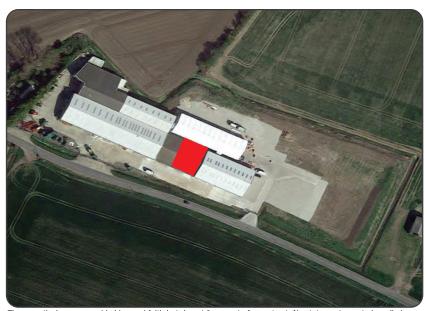

#### Location

Ivychurch is about 10 miles south of Ashford (15 mins). The property is part of the fully refurbished Ivychurch Business Park with good lorry access.

**Ground Mezzanine Office** 

4,130 300

4,430 sqft

Adjoining unit also potentially availble of 2,700 sqft