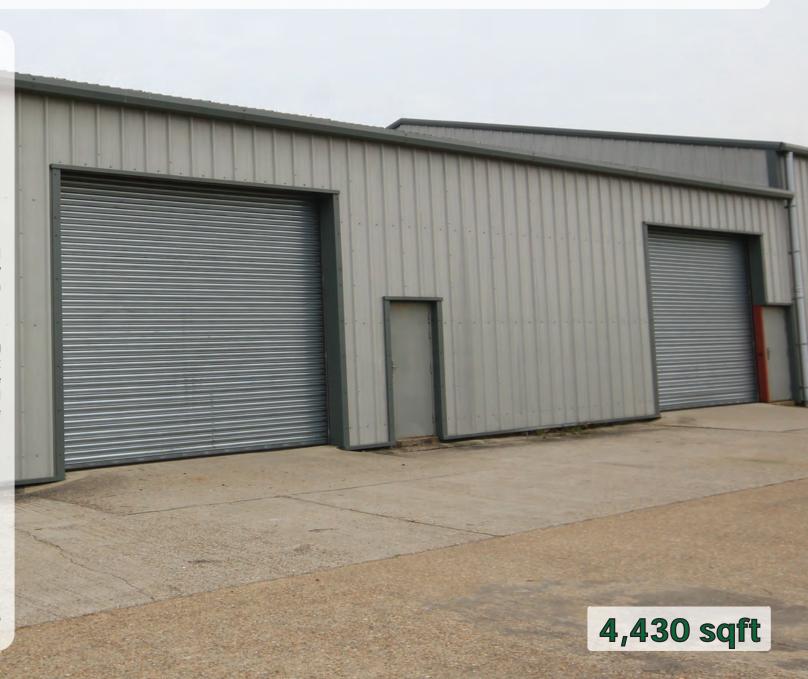

### **Description**

A warehouse with lined profiled steel cladding and cement roof (not asbestos). Eaves height 15 ft 5ins (Peak 24 ft 4 ins)height. 3 phase power. 2 Electric roller shutters. Toilet and kitchenette. Car parking on secure estate with CCTV.

**Ground Mezzanine Office** 

4,130 300

4,430 sqft

Adjoining unit also potentially availble of 2,700 sqft