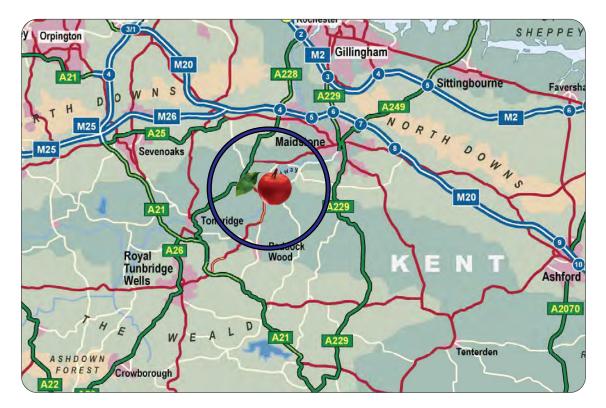

#### Location

The property fronts the B2015 just off of the dualled Hale Street By-Pass, south west of Maidstone, within 7 miles of the M20 and M26 motorways.