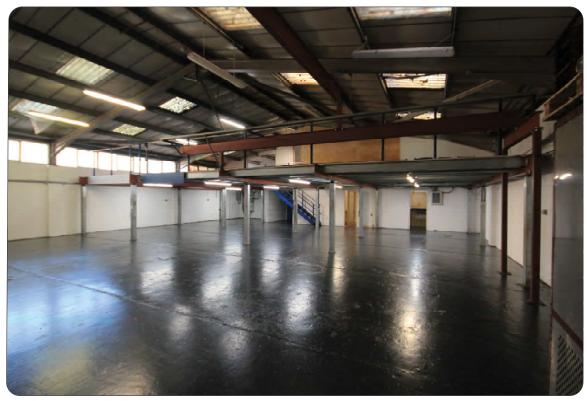

#### **Description**

A portal frame building with lined asbestos cement roof and concrete cladding. Roller shutter door. Office, kitchen and w/c. 3 phase power. 24 hour usage.

Ground Mezzanine **2,948 sqft** 1,665 sqft