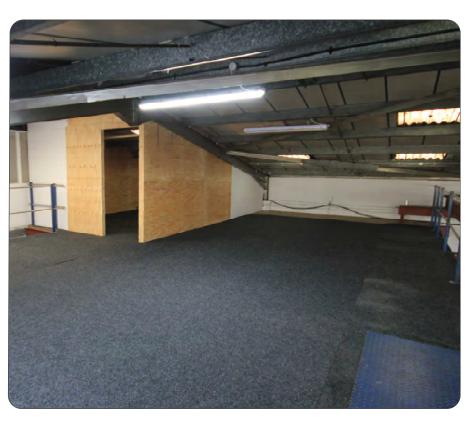

#### **Description**

A portal frame building with lined asbestos cement roof and concrete cladding. Roller shutter door. Office, kitchen and w/c. 3 phase power. 24 hour usage.

Ground Mezzanine **2,948 sqft** 1,665 sqft