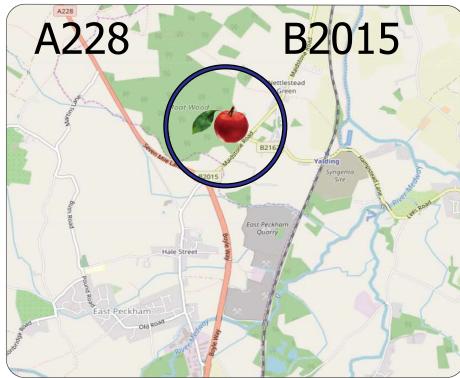

#### Location

The property fronts the B2015 just off of the dualled Hale Street By-Pass, south west of Maidstone, within 7 miles of the M20 and M26 motorways.