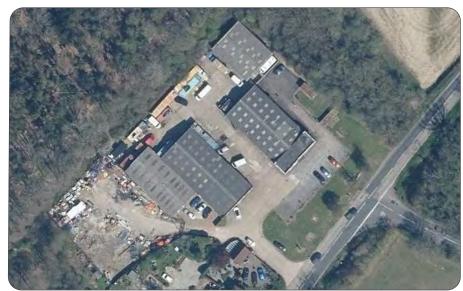

#### Location

The property fronts the B2015 just off of the dualled Hale Street By-Pass, south west of Maidstone, within 7 miles of the M20 and M26 motorways.