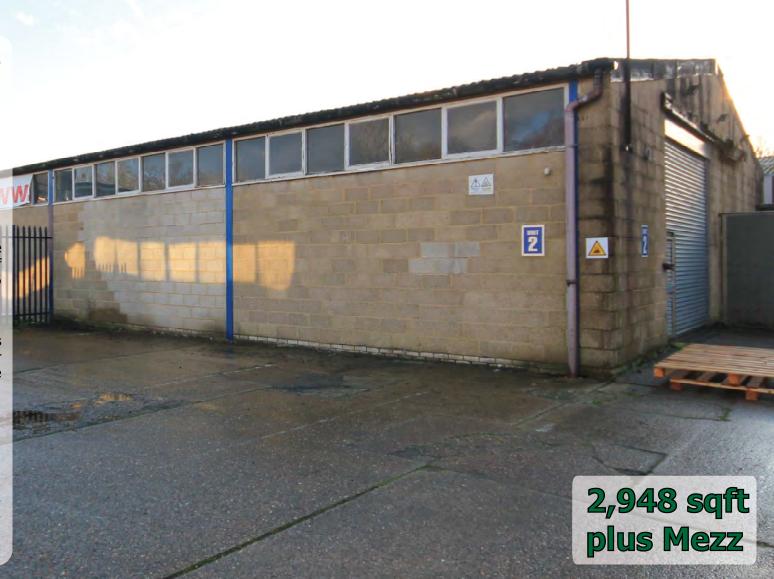

#### **Description**

A portal frame building with lined asbestos cement roof and concrete cladding. Roller shutter door. Office, kitchen and w/c. 3 phase power. 24 hour usage.

Ground Mezzanine **2,948 sqft** 1,665 sqft