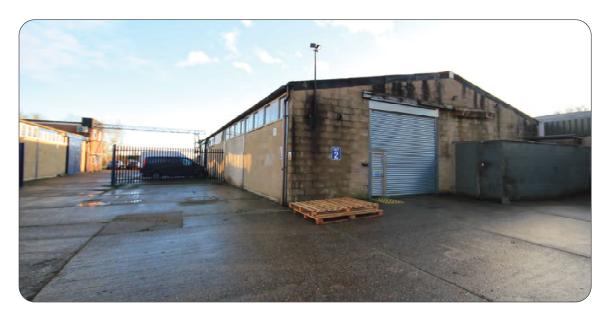

#### **Description**

A portal frame building with lined asbestos cement roof and concrete cladding. Roller shutter door. Office, kitchen and w/c. 3 phase power. 24 hour usage.

Ground Mezzanine **2,948 sqft** 1,665 sqft