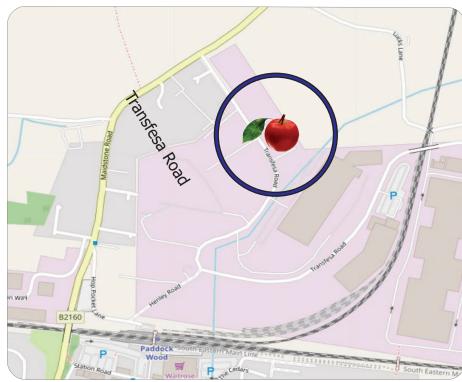

a Road

# PADDOCK WOOD

**Kent TN12 6UF** 

#### Location

Paddock Wood lies on the A228 between Tunbridge Wells (5 miles) and Maidstone (10 miles), 4 miles to the east of Tonbridge.

#### Description

An end of terrace steel portal framed warehouse with integral offices built in 2006. Profiled steel cladding with roof lights. Eaves height 24 ft, 3 phase power and electric roller shutter door. Ground showroom. Fitted first floor offices with double glazing, carpeting, suspended ceiling and air conditioning. 9 car parking spaces plus loading and bin storage.

Warehouse 3,196
Ground showroom 740
First offices 1,025
4,961 sqft

#### **Terms**

To Let at £49,750 (£10 psf) plus vat, subject to contract. Rates payable 2023/24 £22,081 (Rateable Value £44,250)



**Archive Photo** 

4,961 sqft











David Marriott
David@CoreCommercial.co.uk

Neil Mason

Neil@CoreCommercial.co.uk

Core Commercial Limited, Unit 11 Offices, Dana Estate Transfesa Road, Paddock Wood, Kent TN12 6UT