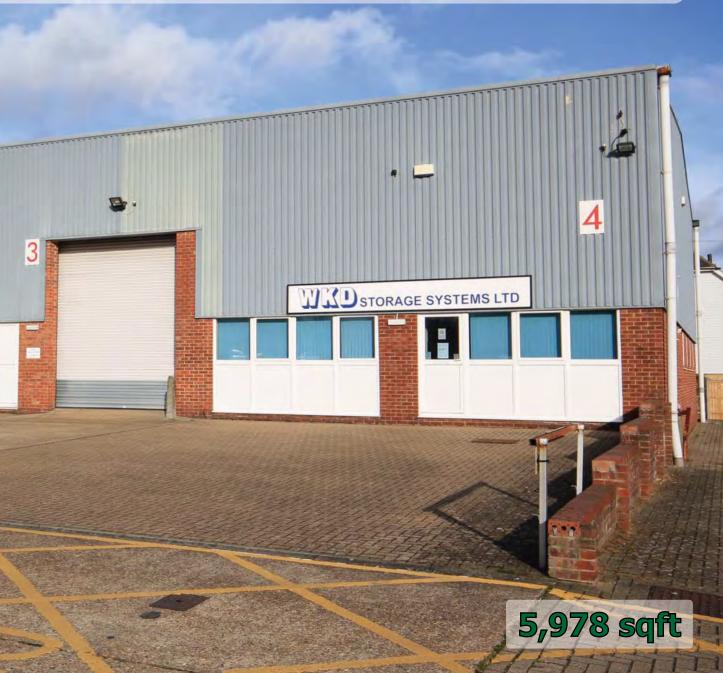

### Location

In the heart of Borough Green approximately 6 miles East of Sevenoaks, close to the mainline railway station. The M26, M20 and A25 are all within 2 miles.

An end of terrace clear span portal framed unit with profiled steel cladding roof and roof lights. Integral ground floor offices with gas central heating. Windows to front and side. 3 phase power and gas. Electric roller shutter. M&F W/C's and kitchen. Forecourt and communal parking.

Warehouse 2,889 Ground offices 1,189 Mezzanine 1,900

5,978 sqft (555 sqm)

**Terms** 

Freehold for sale at offers in excess of £975,000 plus vat. Rates payable £20,459 for the year 2022/23 (Rateable Value £41,000).