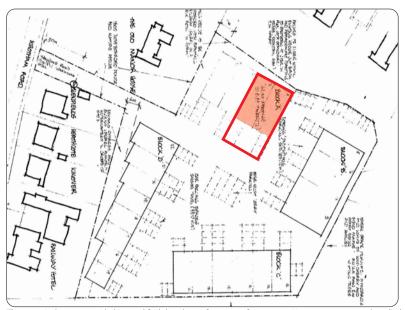

## **Business Unit For Sale**

3/4 Bourne Enterprise Centre, **Wrotham Road** 

Warehouse 2,889 Ground offices 1,189 Mezzanine 1,900

5,978 sqft (555 sqm)

**Terms** 

Freehold for sale at offers in excess of £975,000 plus vat. Rates payable £20,459 for the year 2022/23 (Rateable Value £41,000).