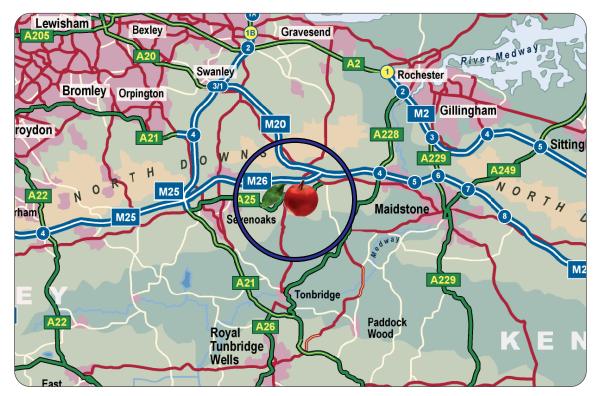

### Location

In the heart of Borough Green approximately 6 miles East of Sevenoaks, close to the mainline railway station. The M26, M20 and A25 are all within 2 miles.

An end of terrace clear span portal framed unit with profiled steel cladding roof and roof lights. Integral ground floor offices with gas central heating. Windows to front and side. 3 phase power and gas. Electric roller shutter. M&F W/C's and kitchen. Forecourt and communal parking.