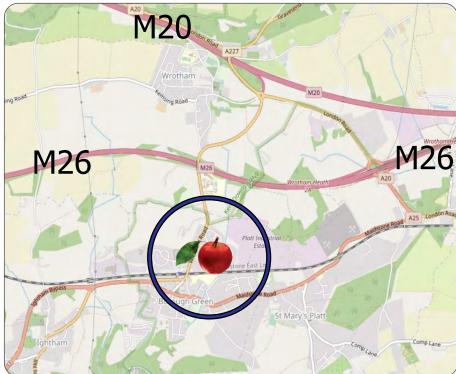

### Location

In the heart of Borough Green approximately 6 miles East of Sevenoaks, close to the mainline railway station. The M26, M20 and A25 are all within 2 miles.

An end of terrace clear span portal framed unit with profiled steel cladding roof and roof lights. Integral ground floor offices with gas central heating. Windows to front and side. 3 phase power and gas. Electric roller shutter. M&F W/C's and kitchen. Forecourt and communal parking.