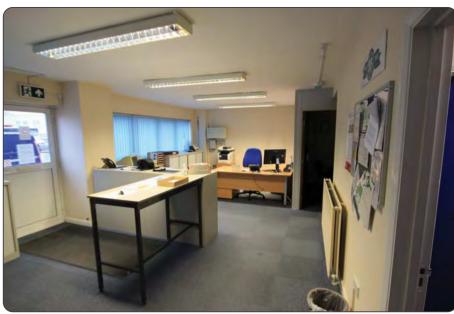

### Location

In the heart of Borough Green approximately 6 miles East of Sevenoaks, close to the mainline railway station. The M26, M20 and A25 are all within 2 miles.

An end of terrace clear span portal framed unit with profiled steel cladding roof and roof lights. Integral ground floor offices with gas central heating. Windows to front and side. 3 phase power and gas. Electric roller shutter. M&F W/C's and kitchen. Forecourt and communal parking.