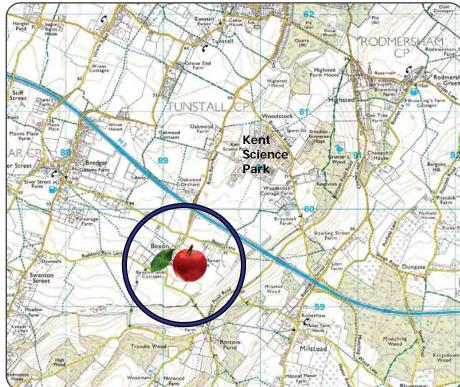

#### Location

The property is located approx 3 miles from Sittingbourne town centre, 6 miles from J8 of the M20 and approx 5.5 miles to Junction 5 of the M2. Bexon Stores are situated 1.3 miles from Kent Science Park in a rural location on Hawks Hill Lane.