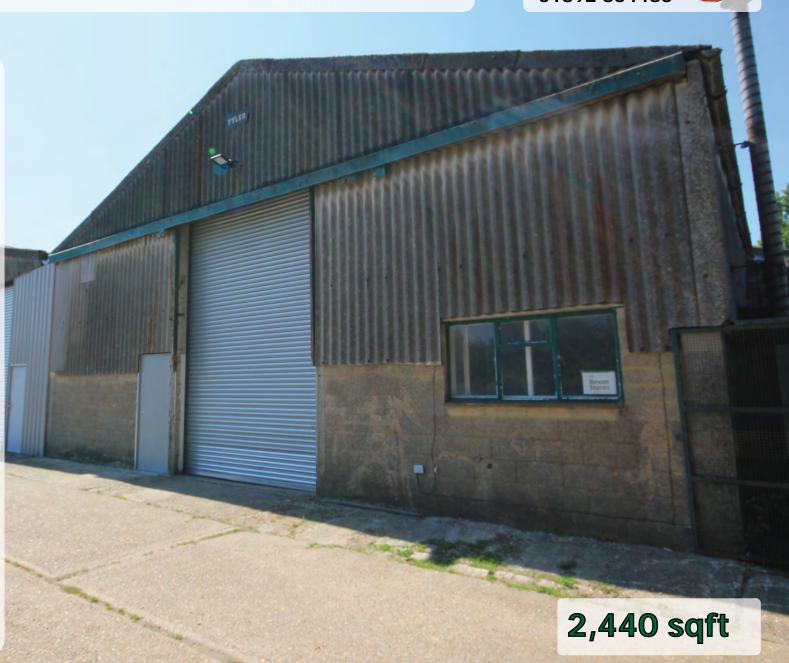

### Description

Basic workshop, office, toilet and kitchen. Electric roller shutter door. Concrete floor. Mezzanine floor storage. Eaves Height 14'6". Peak height 19'6"

Workshop 1,652
Mezzanine 788

2,440 sqft

Ample car parking