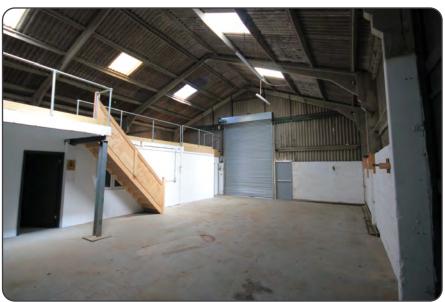

### Description

Basic workshop, office, toilet and kitchen. Electric roller shutter door. Concrete floor. Mezzanine floor storage. Eaves Height 14'6". Peak height 19'6"

Workshop 1,652
Mezzanine 788

2,440 sqft