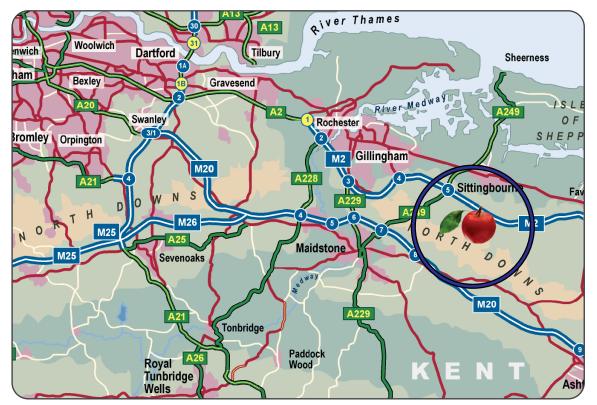

#### Location

The property is located approx 3 miles from Sittingbourne town centre, 6 miles from J8 of the M20 and approx 5.5 miles to Junction 5 of the M2. Bexon Stores are situated 1.3 miles from Kent Science Park in a rural location on Hawks Hill Lane.