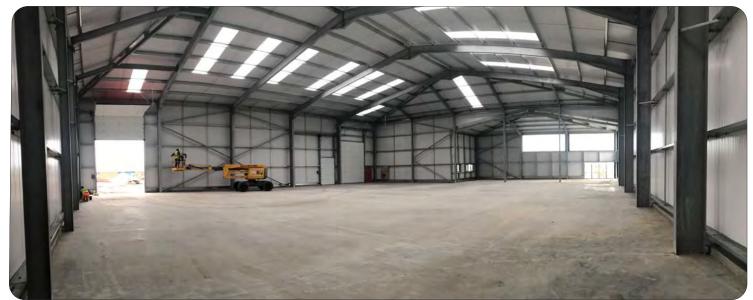

### **Description**

Portal frame construction with box profile plastisol cladding, 30 ft eaves height, 10% roof lights, roller shutter & sectional doors to shell finish ready for tenants internal fit-out. Wharfage for ships up to 300ft. Manned 24 hour security.

### 11,500sqft

Further phases coming on line to provide over 100,000 sqft