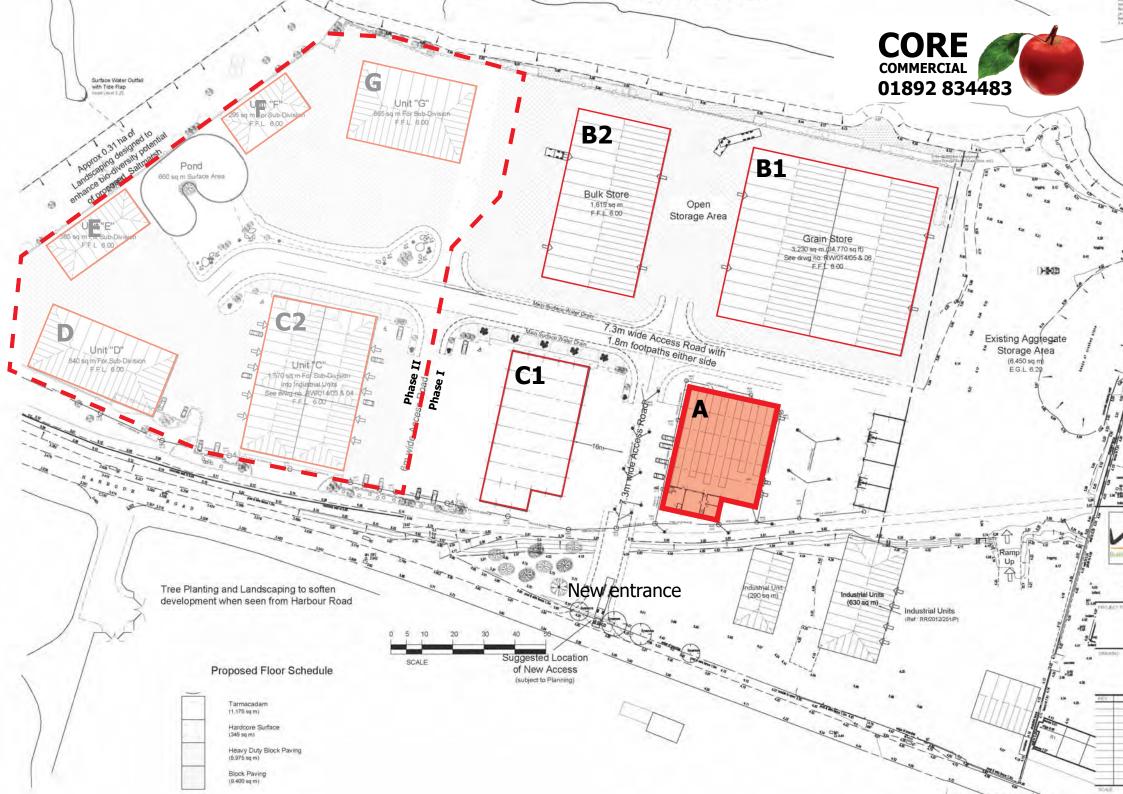

#### Location

Rye is situated about 15 miles south of Ashford, 10 miles north east of Hastings on the A259 coastal trunk road. South of Rye, off the A259 Hastings Road on Harbour Road.

### 11,500sqft

Further phases coming on line to provide over 100,000 sqft