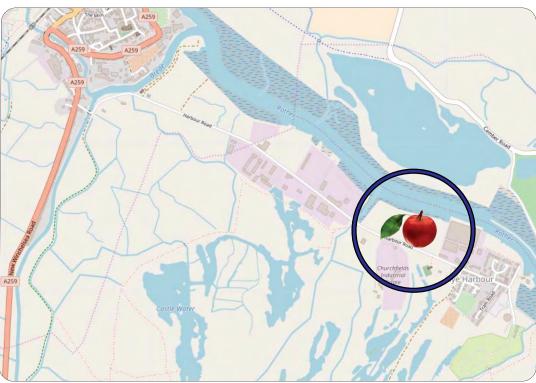

#### Location

Rye is situated about 15 miles south of Ashford, 10 miles north east of Hastings on the A259 coastal trunk road. South of Rye, off the A259 Hastings Road on Harbour Road.