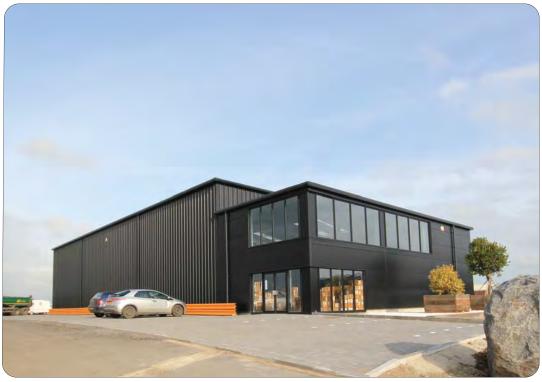

### **Description**

Portal frame construction with box profile plastisol cladding, 30 ft eaves height, 10% roof lights, roller shutter & sectional doors to shell finish ready for tenants internal fit-out. Wharfage for ships up to 300ft. Manned 24 hour security.