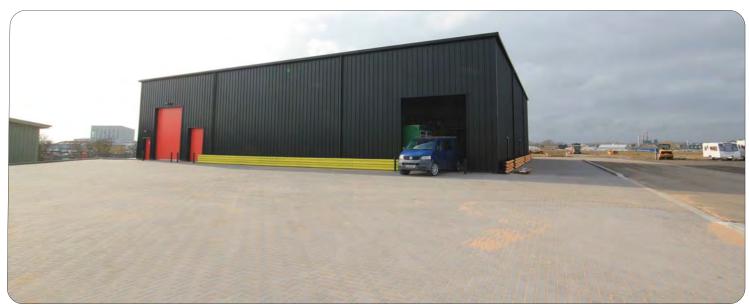

### **Description**

Portal frame construction with box profile plastisol cladding, 30 ft eaves height, 10% roof lights, roller shutter & sectional doors to shell finish ready for tenants internal fit-out. Wharfage for ships up to 300ft. Manned 24 hour security.