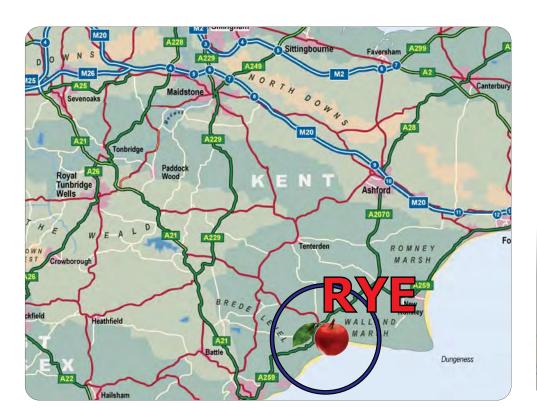

# RYE

East Sussex TN31 7TE

#### Location

Rye is situated about 15 miles south of Ashford, 10 miles north east of Hastings on the A259 coastal trunk road. South of Rye, off the A259 Hastings Road on Harbour Road.