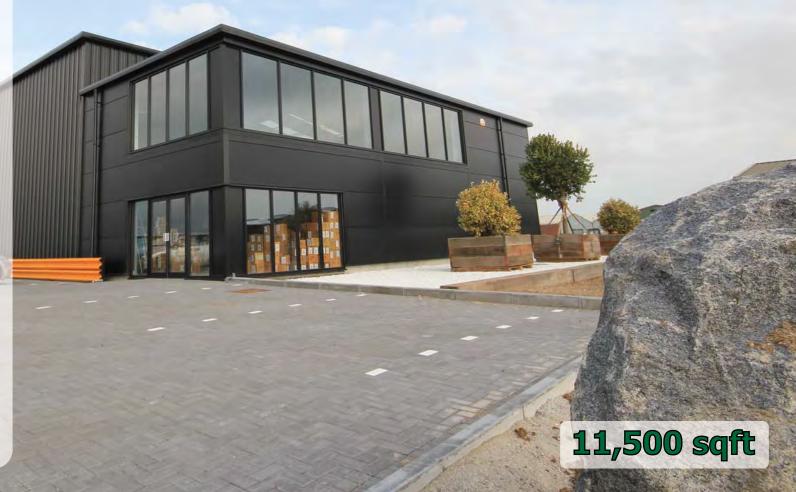

### **Description**

Portal frame construction with box profile plastisol cladding, 30 ft eaves height, 10% roof lights, roller shutter & sectional doors to shell finish ready for tenants internal fit-out. Wharfage for ships up to 300ft. Manned 24 hour security.

### 11,500sqft

Further phases coming on line to provide over 100,000 sqft