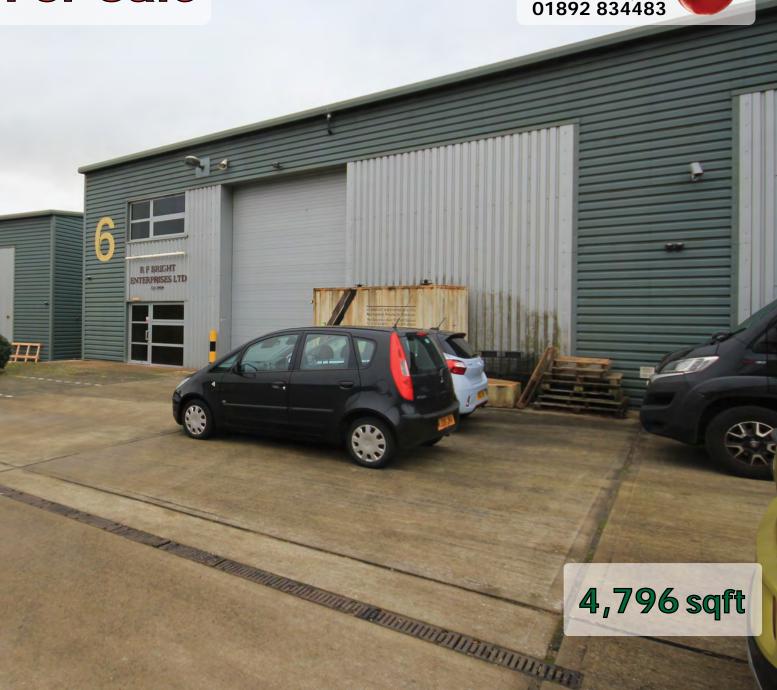

# **Warehouse For Sale**

Unit 6, Access 4:20 Bellingham Way Larkfield

#### Description

A modern semi-detached clear span portal frame warehouse unit built in 2006. Air conditioned and heated first floor offices with reception, kitchen and toilets, small office on ground. 3 phase power. Electric roller shutter. 20ft eaves height (25ft peak). Parking and concrete loading to front.

Ground 2,934
First Offices 1.012
Mezzanine 850

4,796 sqft