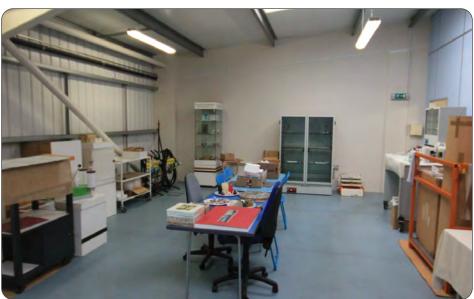

#### Description

A modern semi-detached clear span portal frame warehouse unit built in 2006. Air conditioned and heated first floor offices with reception, kitchen and toilets, small office on ground. 3 phase power. Electric roller shutter. 20ft eaves height (25ft peak). Parking and concrete loading to front.