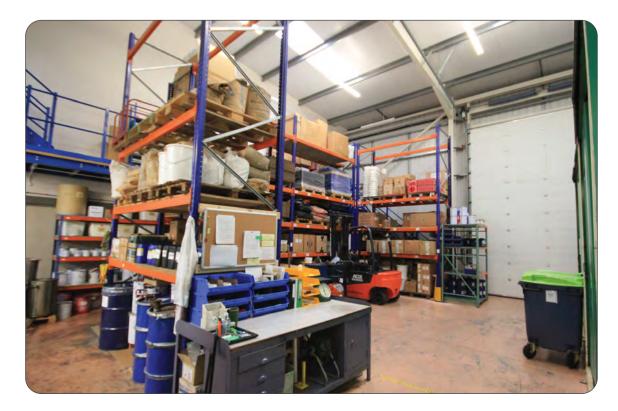

#### Description

A modern semi-detached clear span portal frame warehouse unit built in 2006. Air conditioned and heated first floor offices with reception, kitchen and toilets, small office on ground. 3 phase power. Electric roller shutter. 20ft eaves height (25ft peak). Parking and concrete loading to front.