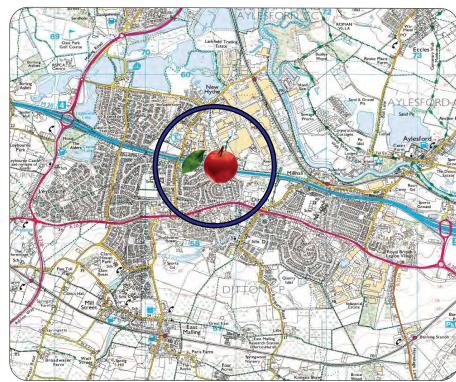

#### Location

Larkfield lies to the west of Maidstone approx 30 miles from Central London. Situated just off New Hythe Lane, 2 miles from Junction 4 of the M20 motorway.