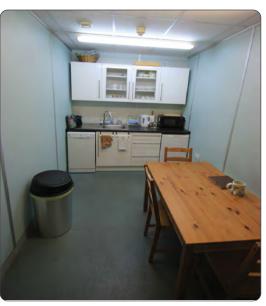

#### Description

A modern semi-detached clear span portal frame warehouse unit built in 2006. Air conditioned and heated first floor offices with reception, kitchen and toilets, small office on ground. 3 phase power. Electric roller shutter. 20ft eaves height (25ft peak). Parking and concrete loading to front.