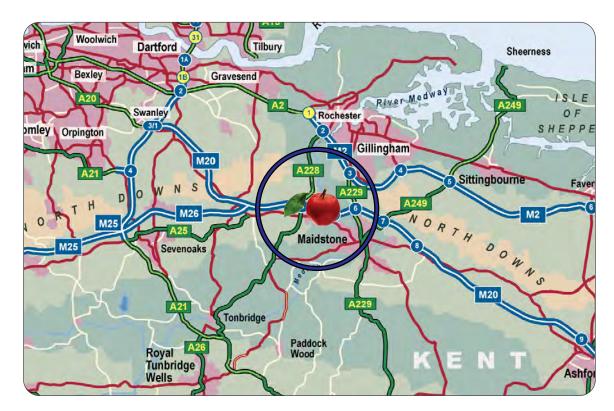

#### Location

Larkfield lies to the west of Maidstone approx 30 miles from Central London. Situated just off New Hythe Lane, 2 miles from Junction 4 of the M20 motorway.