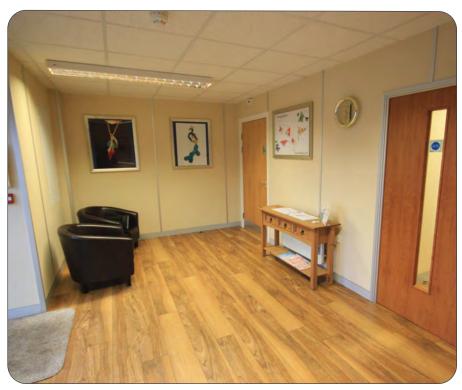

#### Description

A modern semi-detached clear span portal frame warehouse unit built in 2006. Air conditioned and heated first floor offices with reception, kitchen and toilets, small office on ground. 3 phase power. Electric roller shutter. 20ft eaves height (25ft peak). Parking and concrete loading to front.