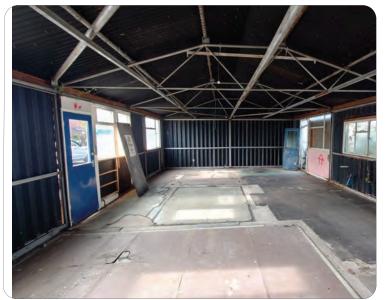

#### Description

An enclosed corrugated sheet storage unit within self contained secure site. 24/7 Onsite Manned Security. Office suites and container storage units also available. Details available upon request.

Storage unit Yard approx 1,361 sqft 1,000 sqft