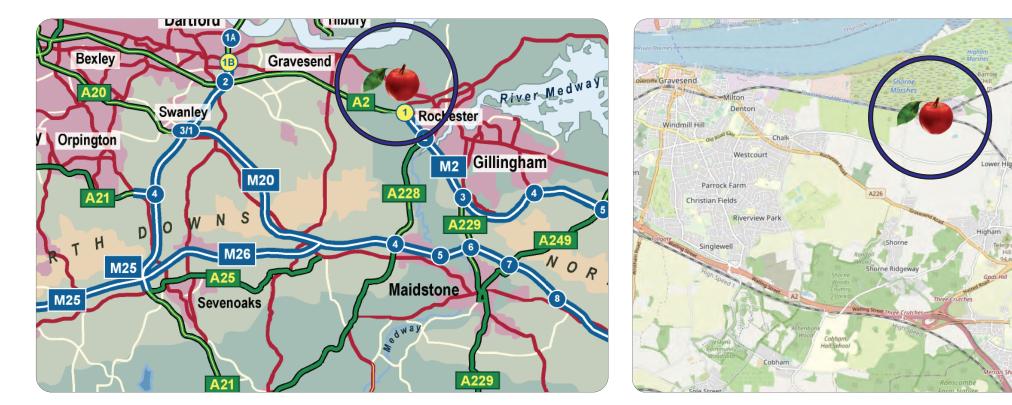

#### Location

The estate is 3 miles north of the dualled A289 Wainscott Bypass and 4 miles from the M2 / A2 interchange, 13 miles east of the M25 junction. Lower Higham station is 1 mile away serving central London.