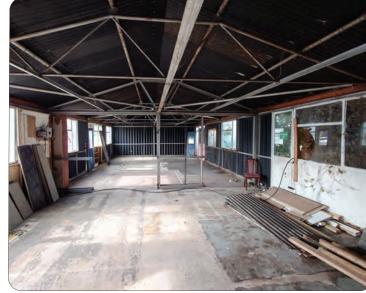

#### Description

An enclosed corrugated sheet storage unit within self contained secure site. 24/7 Onsite Manned Security. Office suites and container storage units also available. Details available upon request.

Storage unit Yard approx 1,361 sqft 1,000 sqft