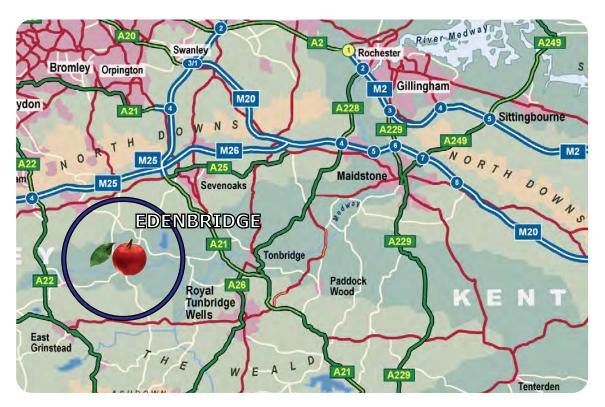

#### Location

Edenbridge is south of the M25, 10 miles from junction 6 where it meets the A22 and 13 miles from the M23, Gatwick and Crawley on the B2026. The property lies about 0.3 mile south of the town on Hever Road and about 0.8 mile from Edenbridge town station.