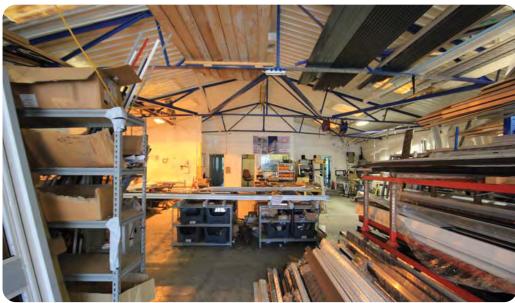

#### Description

A single storey workshop of block construction with insulated steel truss roofs. Workshop eaves height 9'11". Peak height 15'8". Strip lighting. Integral offices. Toilets.

Workshop 3,044 Offices 925