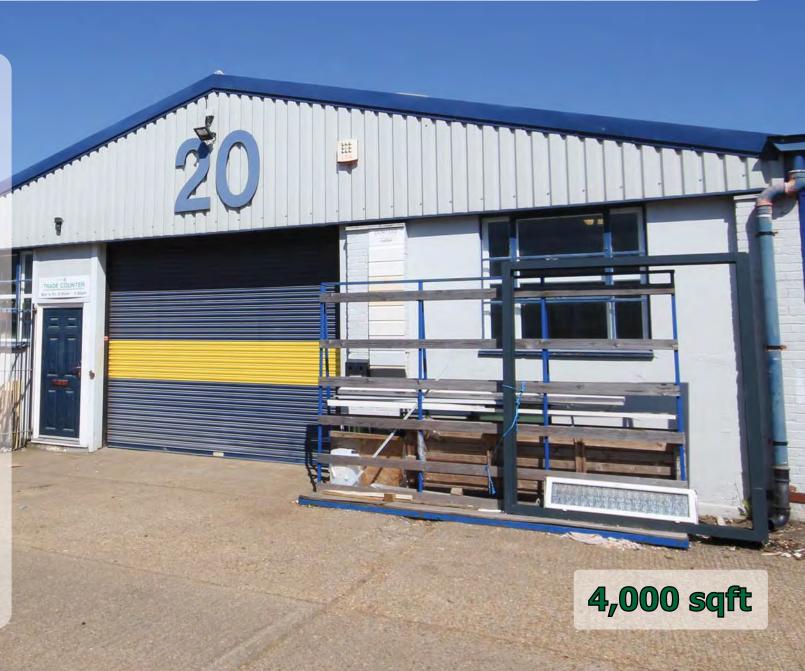

# Workshop To Let

Unit 20 Warsop Trading Estate Hever Road

#### Description

A single storey workshop of block construction with insulated steel truss roofs. Workshop eaves height 9'11". Peak height 15'8". Strip lighting. Integral offices. Toilets.

Workshop 3,044 Offices 925

Total 3,969 sqft