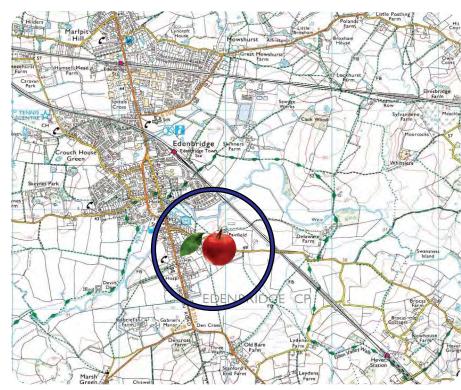

#### Location

Edenbridge is south of the M25, 10 miles from junction 6 where it meets the A22 and 13 miles from the M23, Gatwick and Crawley on the B2026. The property lies about 0.3 mile south of the town on Hever Road and about 0.8 mile from Edenbridge town station.