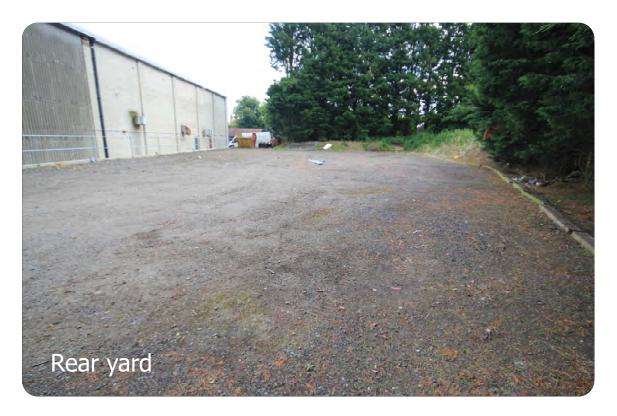

#### Description

An end of terrace warehouse unit with office. LED warehouse llights, electric roller shutter door. Normal operating hours use restriction. Good car parking. Concrete floor. Toilet & Kitchen.