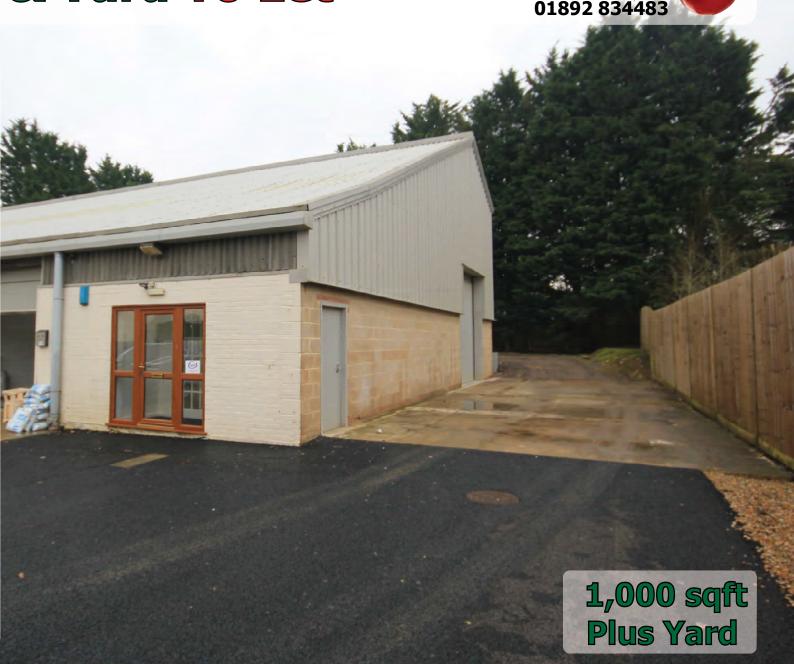

#### Description

An end of terrace warehouse unit with office. LED warehouse llights, electric roller shutter door. Normal operating hours use restriction. Good car parking. Concrete floor. Toilet & Kitchen.

Unit 8 GroundYard approx4,000 sqft