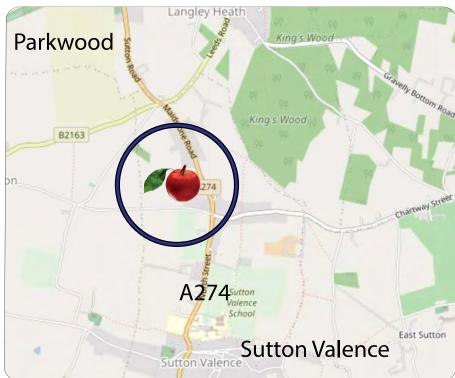

#### Location

Sutton Valence lies about 5 miles south east of Maidstone on the main A247 Maidstone to Headcorn and Tenterden Road. The property is just off the top of Sutton Valence Hill, north of Warmlake Road.