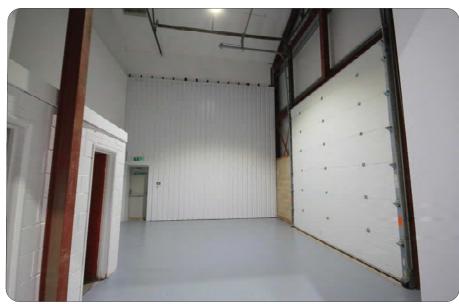

#### Description

An end of terrace warehouse unit with office. LED warehouse llights, electric roller shutter door. Normal operating hours use restriction. Good car parking. Concrete floor. Toilet & Kitchen.