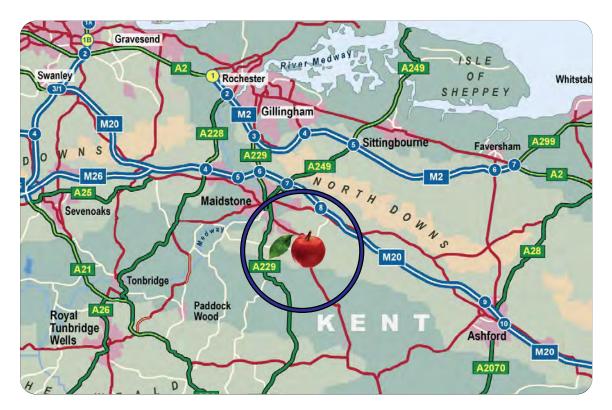

#### Location

Sutton Valence lies about 5 miles south east of Maidstone on the main A247 Maidstone to Headcorn and Tenterden Road. The property is just off the top of Sutton Valence Hill, north of Warmlake Road.