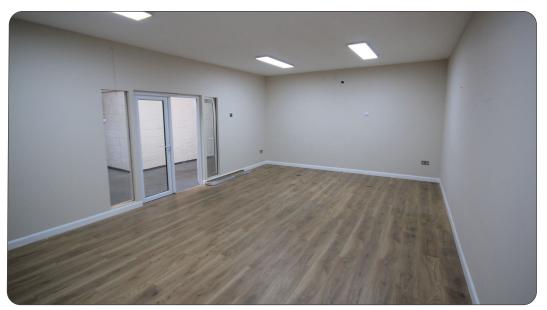

#### **Description**

A brick built workshop and store with roller shutter door. Separate office / trade counter. Eaves height 12' rising to 19'. Fluorescent lights. Toilet & kitchenette. Insulated roof with roof lights.