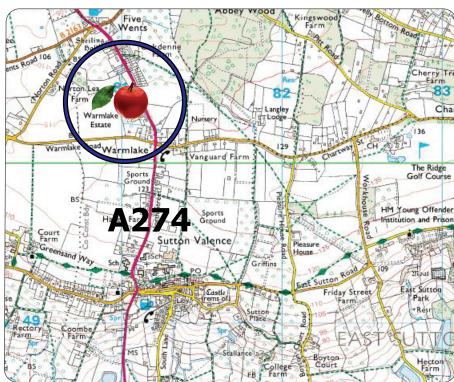

#### Location

Sutton Valence lies about 5 miles south east of Maidstone on the main A247 Maidstone to Headcorn and Tenterden Road. The property is just off the top of Sutton Valence Hill, north of Warmlake Road.