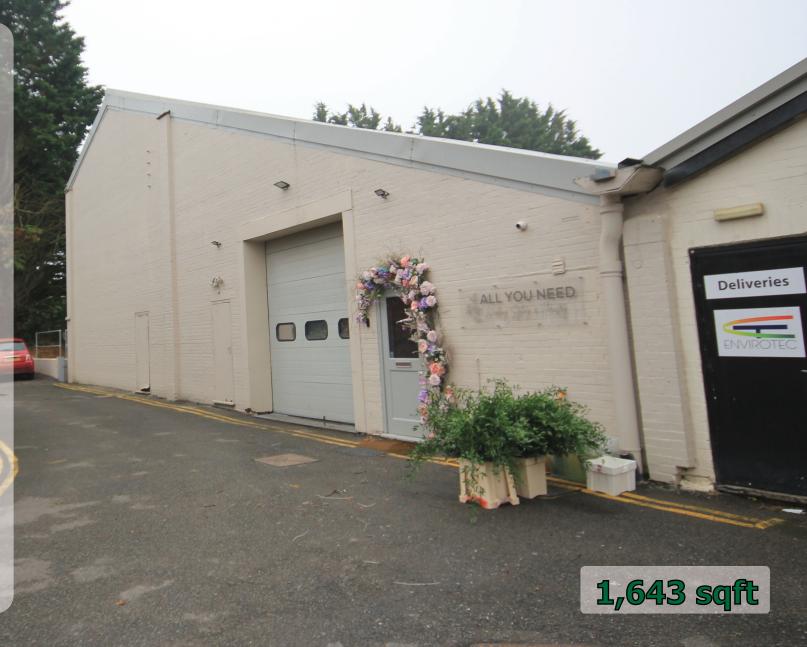

#### **Description**

A brick built workshop and store with roller shutter door. Separate office / trade counter. Eaves height 12' rising to 19'. Fluorescent lights. Toilet & kitchenette. Insulated roof with roof lights.

### 1,643 sqft