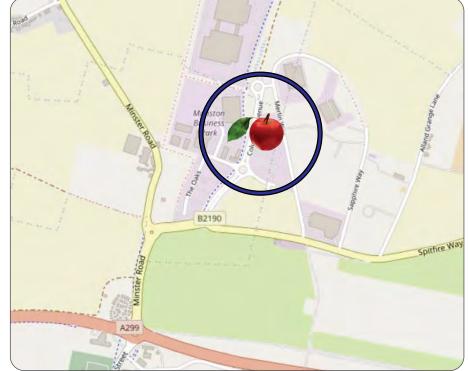

# **RAMSGATE** Canterbury Kent CT12 5GD

#### Location

Located in East Kent within a quarter of a mile of the dualled A299 Thanet Way leading to the M2 motorway. The property is on the popular and well established Manston Park Industrial Estate.