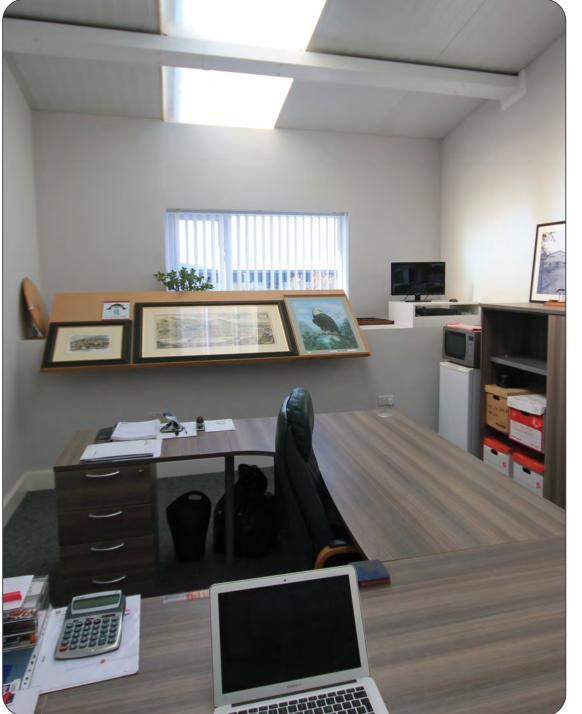

## Description

A recently built end of terraced business unit of clear span portal frame construction with first floor offices. Ground floor workshop/ storage area with W/C. Three offices at first floor with air con, kitchenette and further w/c all fitted to a high standard (approx £80,000 spent on fitout). 3 phase power, electric roller shutter. Windows to front. Alarm system and CCTV. Fenced and gated compound to the side and additional parking for up to 5 vehicles.