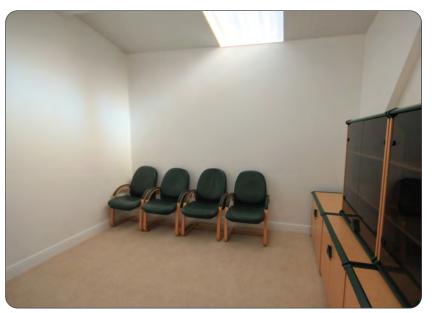

## Description

A recently built end of terraced business unit of clear span portal frame construction with first floor offices. Ground floor workshop/ storage area with W/C. Three offices at first floor with air con, kitchenette and further w/c all fitted to a high standard (approx £80,000 spent on fitout). 3 phase power, electric roller shutter. Windows to front. Alarm system and CCTV. Fenced and gated compound to the side and additional parking for up to 5 vehicles.