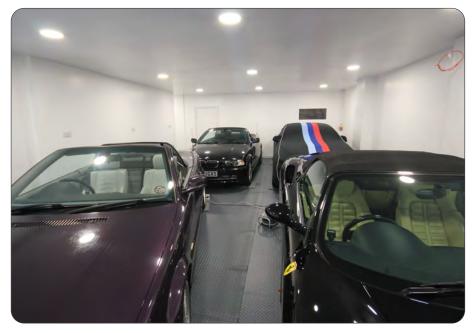

## Description

A recently built end of terraced business unit of clear span portal frame construction with first floor offices. Ground floor workshop/ storage area with W/C. Three offices at first floor with air con, kitchenette and further w/c all fitted to a high standard (approx £80,000 spent on fitout). 3 phase power, electric roller shutter. Windows to front. Alarm system and CCTV. Fenced and gated compound to the side and additional parking for up to 5 vehicles.