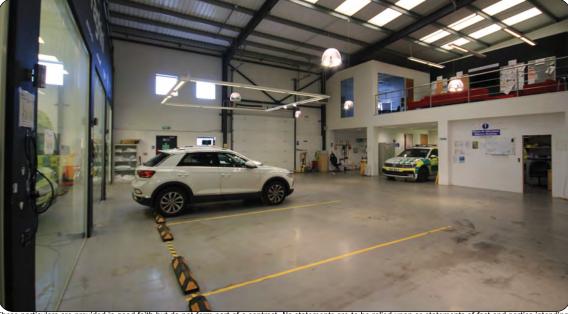

## Description

A modern business unit fitted out to the highest standard. First floor air-conditioned office, kitchen and show area. E (Old B1), B2 and B8 uses. Unrestricted hours of use. 22' eaves height (27' peak). Warehouse gas heater. Sodium lights. 3 phase power, water and mains gas. Epoxy resin floors. Sectional access doors. Pedestrian doors. Dedicated and communal parking.