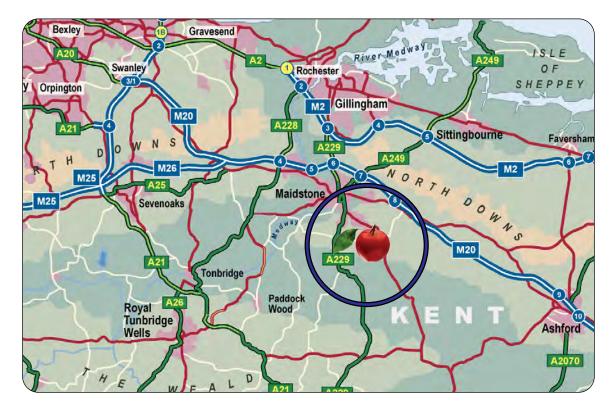

#### Location

Maidstone is situated about 45 miles south of London. The property lies to the southeast of the town on the established Parkwood estate. Good access to the M20 motorway.