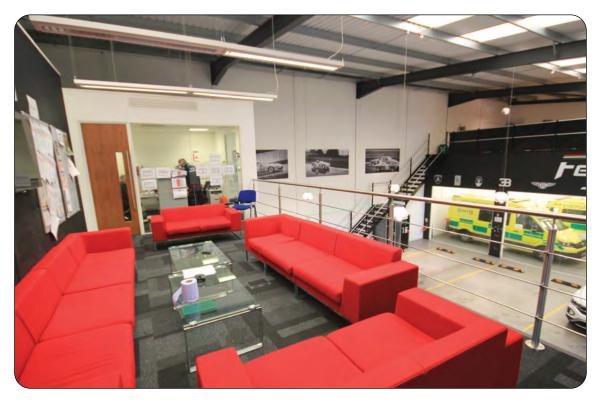

## Description

A modern business unit fitted out to the highest standard. First floor air-conditioned office, kitchen and show area. E (Old B1), B2 and B8 uses. Unrestricted hours of use. 22' eaves height (27' peak). Warehouse gas heater. Sodium lights. 3 phase power, water and mains gas. Epoxy resin floors. Sectional access doors. Pedestrian doors. Dedicated and communal parking.