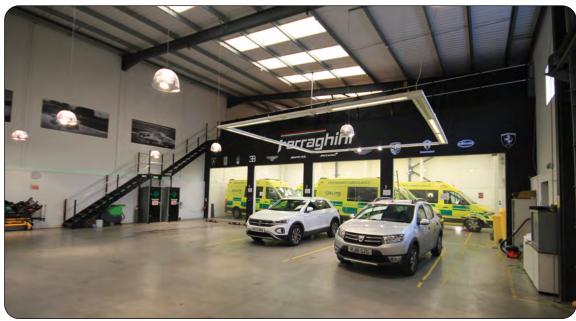

## Description

A modern business unit fitted out to the highest standard. First floor air-conditioned office, kitchen and show area. E (Old B1), B2 and B8 uses. Unrestricted hours of use. 22' eaves height (27' peak). Warehouse gas heater. Sodium lights. 3 phase power, water and mains gas. Epoxy resin floors. Sectional access doors. Pedestrian doors. Dedicated and communal parking.