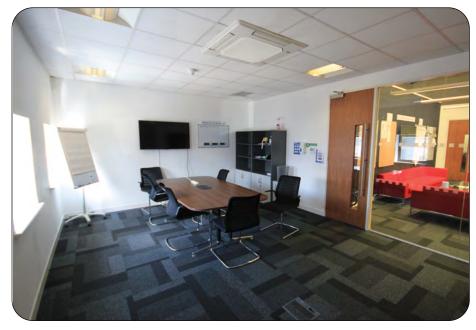

## Description

A modern business unit fitted out to the highest standard. First floor air-conditioned office, kitchen and show area. E (Old B1), B2 and B8 uses. Unrestricted hours of use. 22' eaves height (27' peak). Warehouse gas heater. Sodium lights. 3 phase power, water and mains gas. Epoxy resin floors. Sectional access doors. Pedestrian doors. Dedicated and communal parking.