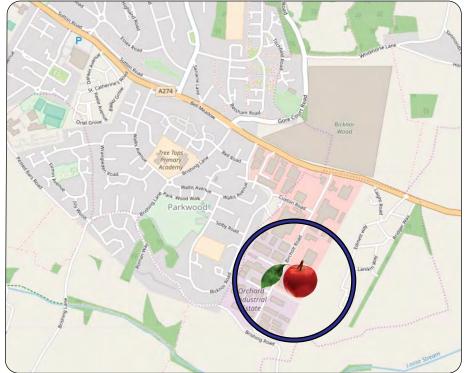

#### Location

Maidstone is situated about 45 miles south of London. The property lies to the southeast of the town on the established Parkwood estate. Good access to the M20 motorway.