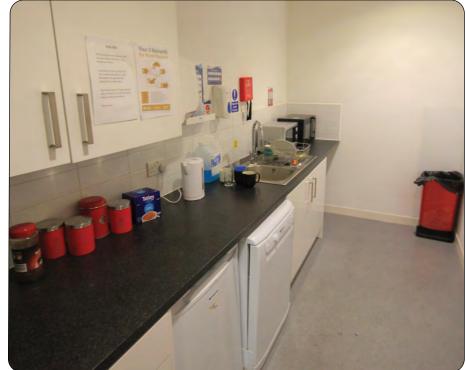

## Description

A modern business unit fitted out to the highest standard. First floor air-conditioned office, kitchen and show area. E (Old B1), B2 and B8 uses. Unrestricted hours of use. 22' eaves height (27' peak). Warehouse gas heater. Sodium lights. 3 phase power, water and mains gas. Epoxy resin floors. Sectional access doors. Pedestrian doors. Dedicated and communal parking.