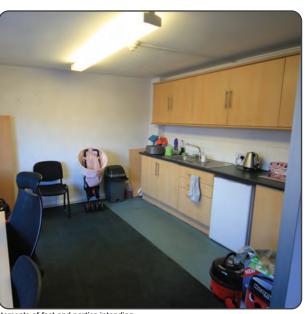

### Description

A modern style factory warehouse unit of steel portal framed construction with part brick and profiled steel elevations. Roller shutter door. Office/kitchen to ground with double glazed windows and door. Toilets. Tenant mezzanine of 1,118 sqft and additional ground floor office of 600 sqft can potentially remain.