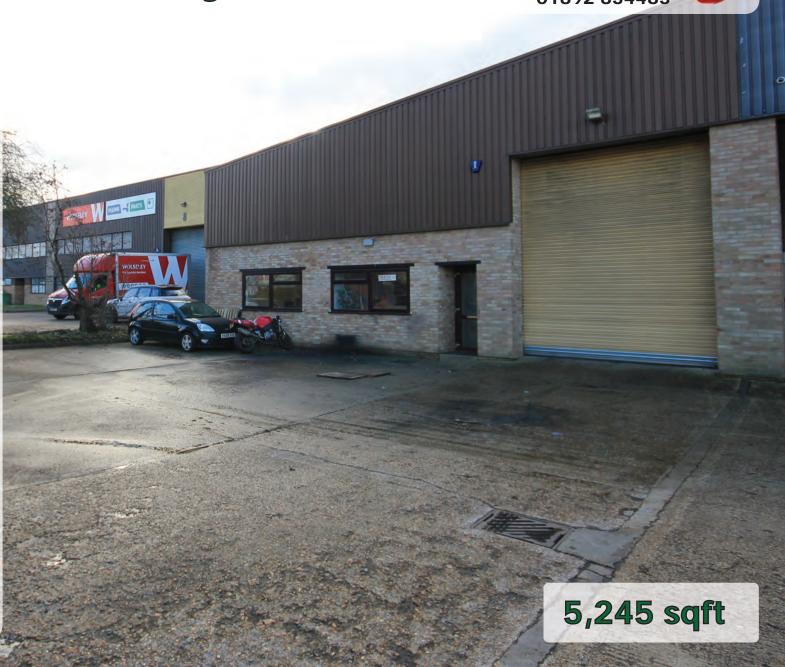

### Description

A modern style factory warehouse unit of steel portal framed construction with part brick and profiled steel elevations. Roller shutter door. Office/kitchen to ground with double glazed windows and door. Toilets. Tenant mezzanine of 1,118 sqft and additional ground floor office of 600 sqft can potentially remain.

Warehouse 4.765 **Ground Floor Office** 480 Total

5,245 sqft

Good parking and loading area.