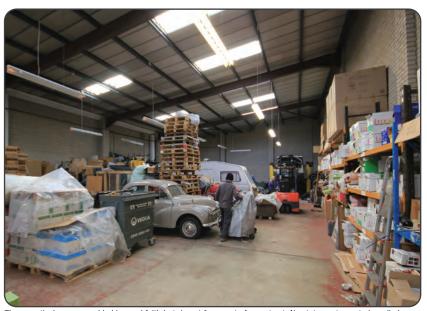

### Description

A modern style factory warehouse unit of steel portal framed construction with part brick and profiled steel elevations. Roller shutter door. Office/kitchen to ground with double glazed windows and door. Toilets. Tenant mezzanine of 1,118 sqft and additional ground floor office of 600 sqft can potentially remain.