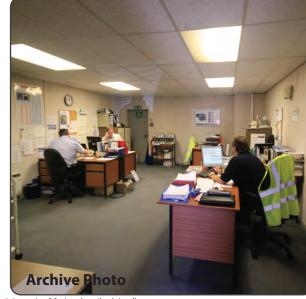

### Description

A modern style end of terrace factory warehouse unit of steel portal framed construction with part brick and profiled steel elevations. Roller shutter access. Office to ground and toilet and teapoint.