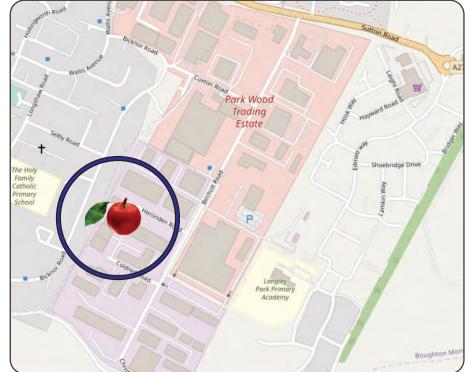

#### Location

Located south east of the town off the A274 Sutton Road on the established Parkwood estate off Bircholt Road.