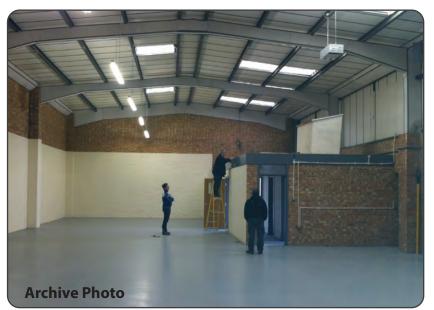

### Description

A modern style end of terrace factory warehouse unit of steel portal framed construction with part brick and profiled steel elevations. Roller shutter access. Office to ground and toilet and teapoint.