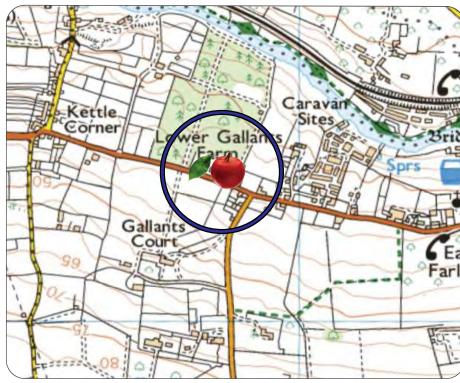

#### Location

Located at East Farleigh, about 3 miles south west of Maidstone town centre between Tovil and Yalding.