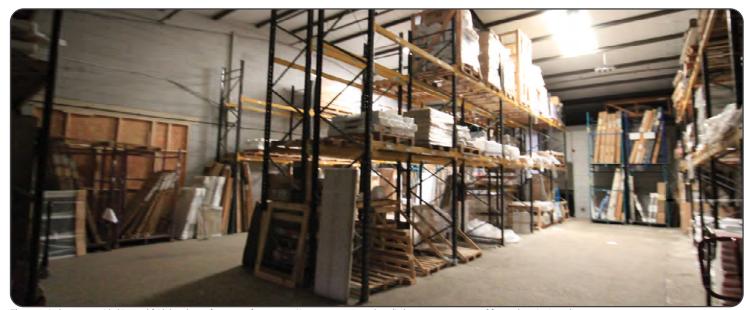

## Description

Adjoining portal framed workshop warehouse units with profile steel cladding and roof. 3 phase power. Offices and toilets with each unit.. Operating hours: Mon - Fri 8am - 6pm, Saturday 8am - 1pm. Secure gated estate. Ample parking.