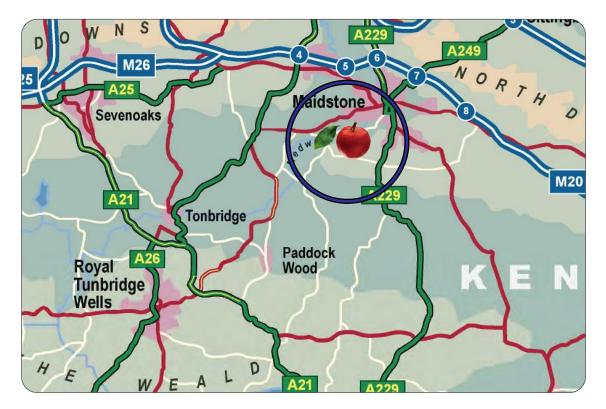

#### Location

Located at East Farleigh, about 3 miles south west of Maidstone town centre between Tovil and Yalding.