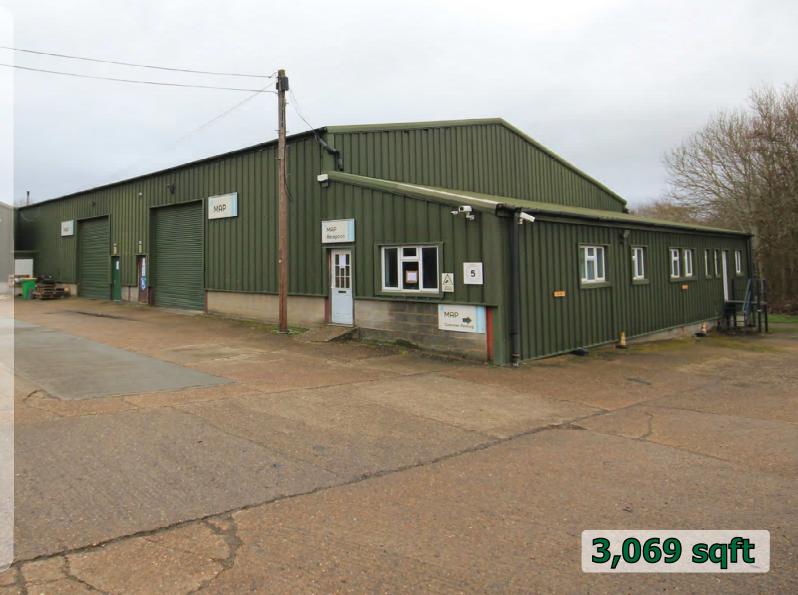

## Description

Adjoining portal framed workshop warehouse units with profile steel cladding and roof. 3 phase power. Offices and toilets with each unit.. Operating hours: Mon - Fri 8am - 6pm, Saturday 8am - 1pm. Secure gated estate. Ample parking.

Warehouse 2,324 Offices/stores <u>745</u>

3,069 sqft