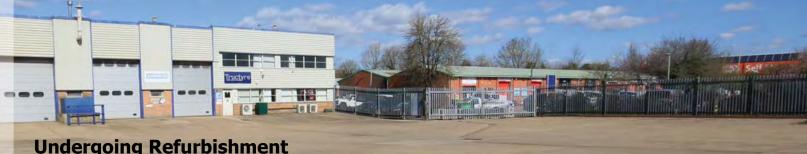

#### Location

The property is located on a well- established mixed-use industrial park 2 miles south of the town centre. Junction 10 of the M20 Is 2.8 miles away via the dualled A2070.

#### Description

An industrial unit of steel portal frame construction, profiled clad elevations, pitched insulated roof with roof lights. Internally there is a workshop plus offices on two floors. Eaves height of 17'2" (21'10"), high bay lighting, 3 phase power, 4 roller shutter doors. Fully concreted and fenced self-contained site of approx. **0.60 Acre** including external dedicated car parking.