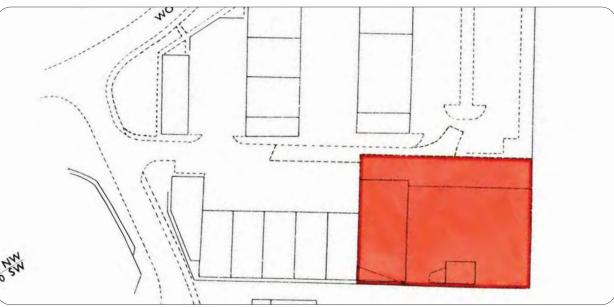

#### Location

The property is located on a well- established mixed-use industrial park 2 miles south of the town centre. Junction 10 of the M20 Is 2.8 miles away via the dualled A2070.

#### Description

An industrial unit of steel portal frame construction, profiled clad elevations, pitched insulated roof with roof lights. Internally there is a workshop plus offices on two floors. Eaves height of 17'2" (21'10"), high bay lighting, 3 phase power, 4 roller shutter doors. Fully concreted and fenced self-contained site of approx. **0.60 Acre** including external dedicated car parking.