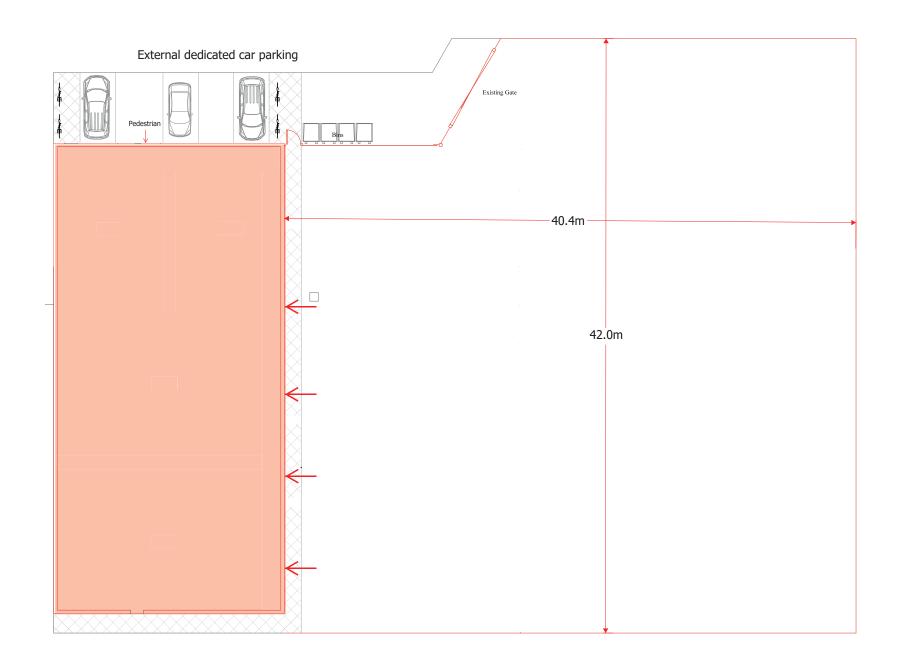

#### Description

An industrial unit of steel portal frame construction, profiled clad elevations, pitched insulated roof with roof lights. Internally there is a workshop plus offices on two floors. Eaves height of 17'2" (21'10"), high bay lighting, 3 phase power, 4 roller shutter doors. Fully concreted and fenced self-contained site of approx. **0.60 Acre** including external dedicated car parking.

Workshop 3,545 Ground Offices 1,948 First Offices 1,944

Mezz Store 1,445 sqft 8,882 sqft

Secure yard 17,200 sqft