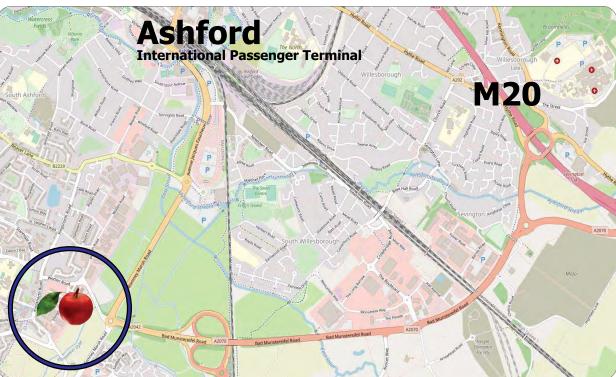

#### Location

The property is located on a well- established mixed-use industrial park 2 miles south of the town centre. Junction 10 of the M20 Is 2.8 miles away via the dualled A2070.