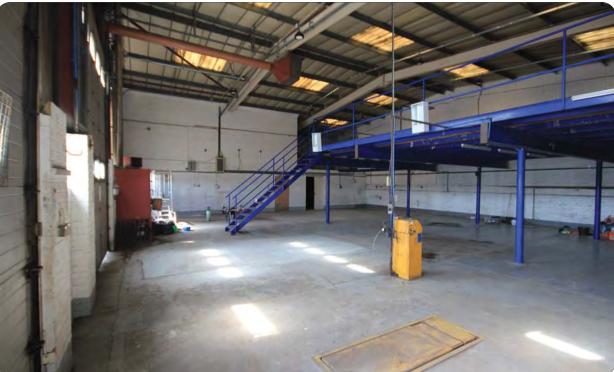

#### Description

An industrial unit of steel portal frame construction, profiled clad elevations, pitched insulated roof with roof lights. Internally there is a workshop plus offices on two floors. Eaves height of 17'2" (21'10"), high bay lighting, 3 phase power, 4 roller shutter doors. Fully concreted and fenced self-contained site of approx. **0.60 Acre** including external dedicated car parking.

Workshop 3,545 Ground Offices 1,948 First Offices 1,944

Mezz Store 1,445 sqft 8,882 sqft

Secure yard 17,200 sqft