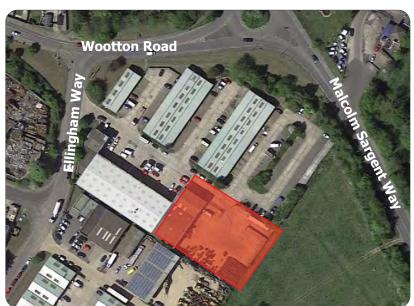

#### Location

The property is located on a well- established mixed-use industrial park 2 miles south of the town centre. Junction 10 of the M20 Is 2.8 miles away via the dualled A2070.

#### Description

An industrial unit of steel portal frame construction, profiled clad elevations, pitched insulated roof with roof lights. Internally there is a workshop plus offices on two floors. Eaves height of 17'2" (21'10"), high bay lighting, 3 phase power, 4 roller shutter doors. Fully concreted and fenced self-contained site of approx. **0.60 Acre** including external dedicated car parking.