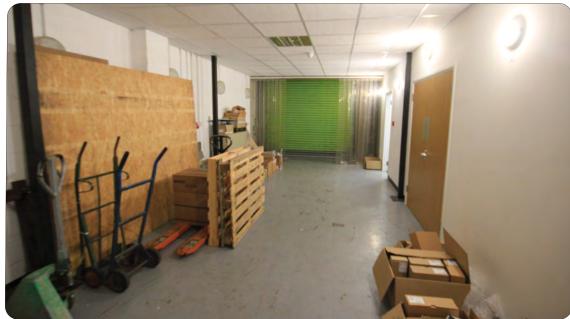

#### Description

A steel portal frame business unit with part brick and part profiled clad elevations below a pitched insulated roof incorporating roof lights. Roller shutter up and over loading door. 2 Kitchens. Integral first floor offices with air conditioning, carpet and windows to front. M and F toilets & shower. 3 phase power. Dedicated and communal parking.