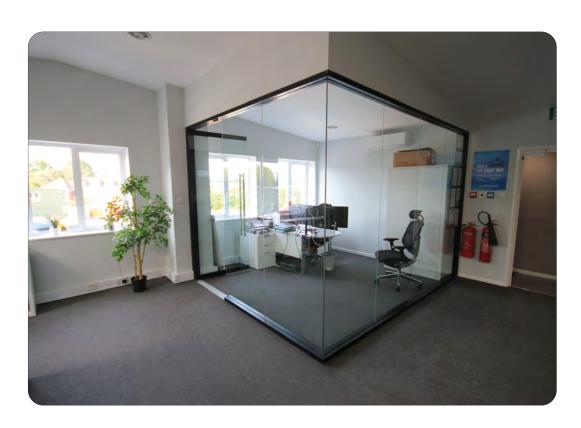

#### Description

A steel portal frame business unit with part brick and part profiled clad elevations below a pitched insulated roof incorporating roof lights. Roller shutter up and over loading door. 2 Kitchens. Integral first floor offices with air conditioning, carpet and windows to front. M and F toilets & shower. 3 phase power. Dedicated and communal parking.