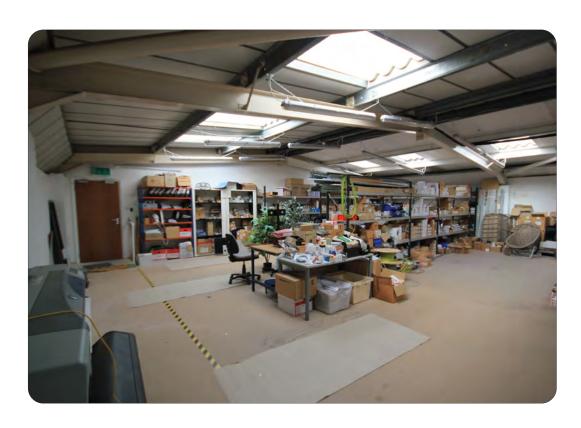

#### Description

A steel portal frame business unit with part brick and part profiled clad elevations below a pitched insulated roof incorporating roof lights. Roller shutter up and over loading door. 2 Kitchens. Integral first floor offices with air conditioning, carpet and windows to front. M and F toilets & shower. 3 phase power. Dedicated and communal parking.