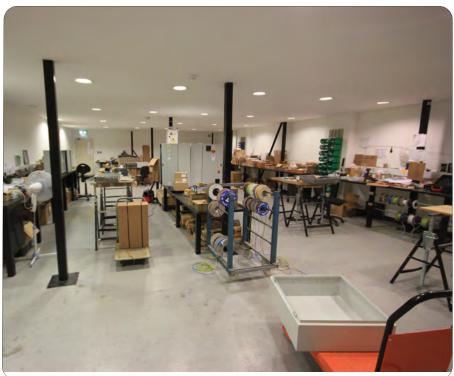

#### Description

A steel portal frame business unit with part brick and part profiled clad elevations below a pitched insulated roof incorporating roof lights. Roller shutter up and over loading door. 2 Kitchens. Integral first floor offices with air conditioning, carpet and windows to front. M and F toilets & shower. 3 phase power. Dedicated and communal parking.