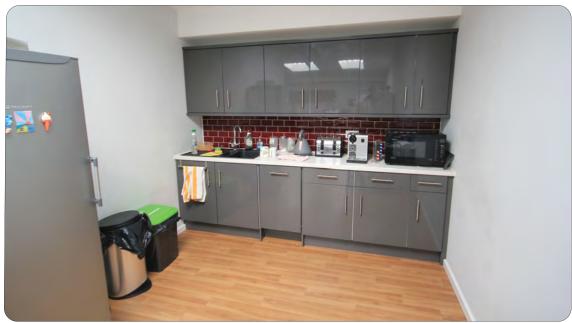

#### Description

A steel portal frame business unit with part brick and part profiled clad elevations below a pitched insulated roof incorporating roof lights. Roller shutter up and over loading door. 2 Kitchens. Integral first floor offices with air conditioning, carpet and windows to front. M and F toilets & shower. 3 phase power. Dedicated and communal parking.