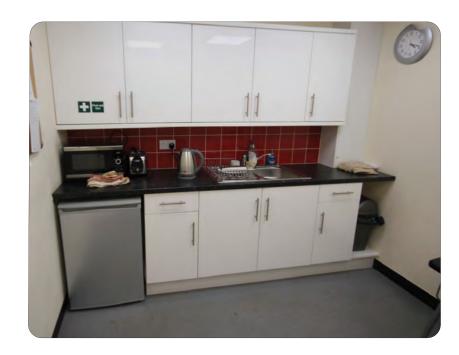

#### Description

A steel portal frame business unit with part brick and part profiled clad elevations below a pitched insulated roof incorporating roof lights. Roller shutter up and over loading door. 2 Kitchens. Integral first floor offices with air conditioning, carpet and windows to front. M and F toilets & shower. 3 phase power. Dedicated and communal parking.