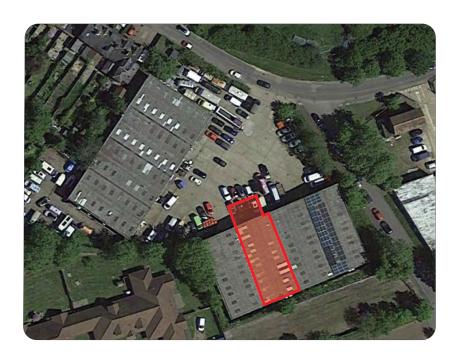

#### Location

Edenbridge is 10 miles south of junction 6 of the M25 where it meets the A22. The property is south of the town just off the B2026 High Street on an established industrial estate.