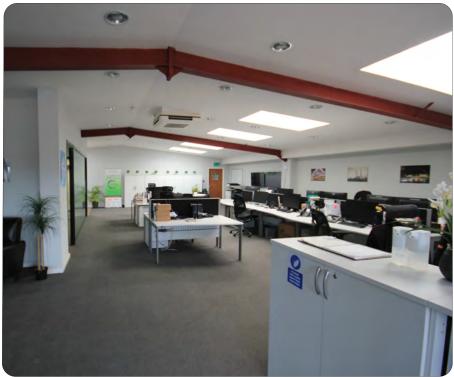

#### Description

A steel portal frame business unit with part brick and part profiled clad elevations below a pitched insulated roof incorporating roof lights. Roller shutter up and over loading door. 2 Kitchens. Integral first floor offices with air conditioning, carpet and windows to front. M and F toilets & shower. 3 phase power. Dedicated and communal parking.