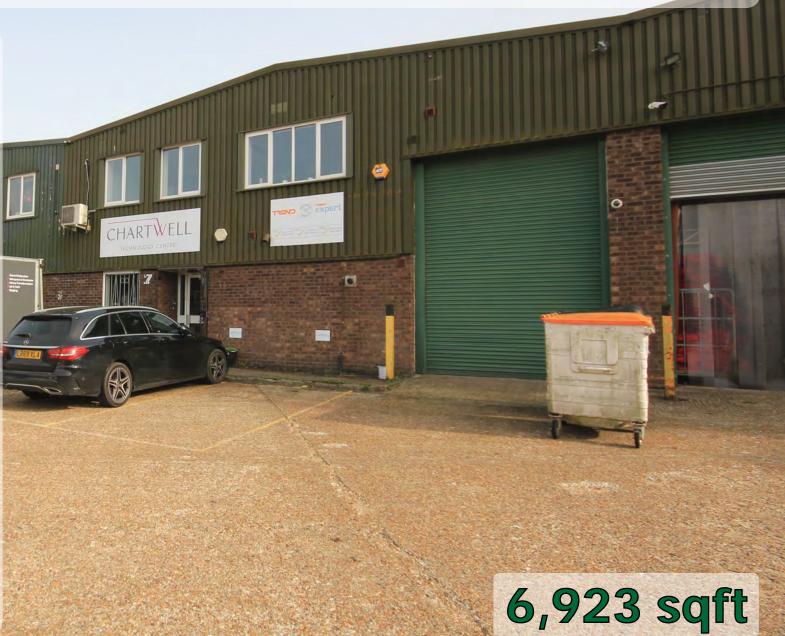

#### Description

A steel portal frame business unit with part brick and part profiled clad elevations below a pitched insulated roof incorporating roof lights. Roller shutter up and over loading door. 2 Kitchens. Integral first floor offices with air conditioning, carpet and windows to front. M and F toilets & shower. 3 phase power. Dedicated and communal parking.

Ground Floor 3,465 First Offices 2,043 Mezzanine storage 1,415

Total 6,923 sqft

(643 sq m)