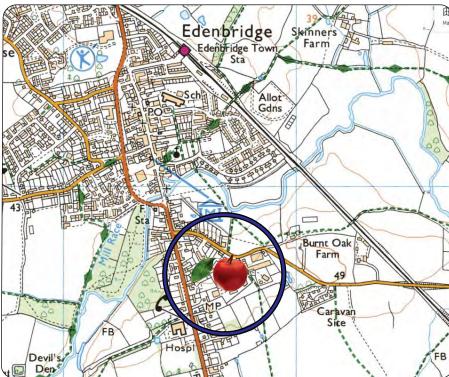

#### Location

Edenbridge is 10 miles south of junction 6 of the M25 where it meets the A22. The property is south of the town just off the B2026 High Street on an established industrial estate.