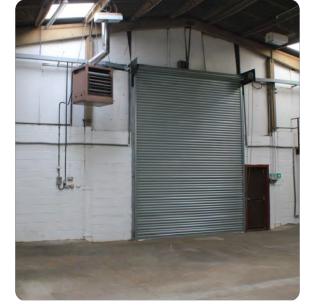

### Description

A basic industrial warehouse unit. Roller shutter door. Toilet. Store. 18'6 eaves height. 3 phase power. Good car parking. Secure estate.

> Ground Mezzanine

**1,868 sqft** 378 sqft