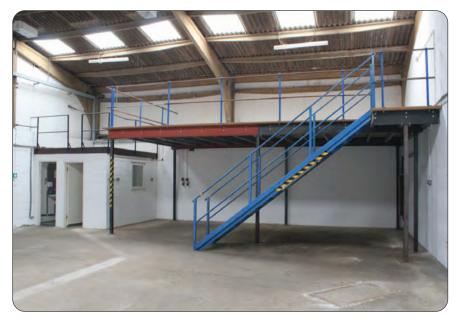

### Description

A basic industrial warehouse unit. Roller shutter door. Toilet. Store. 18'6 eaves height. 3 phase power. Good car parking. Secure estate.

> Ground Mezzanine

**1,868 sqft** 378 sqft