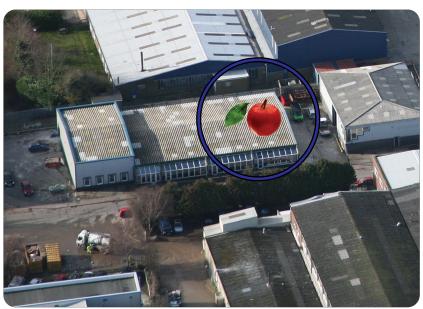

#### Description

A portal framed business unit with glazed front. Roller shutter door. 3 phase power. 24 hour usage.

### 2,145 sqft