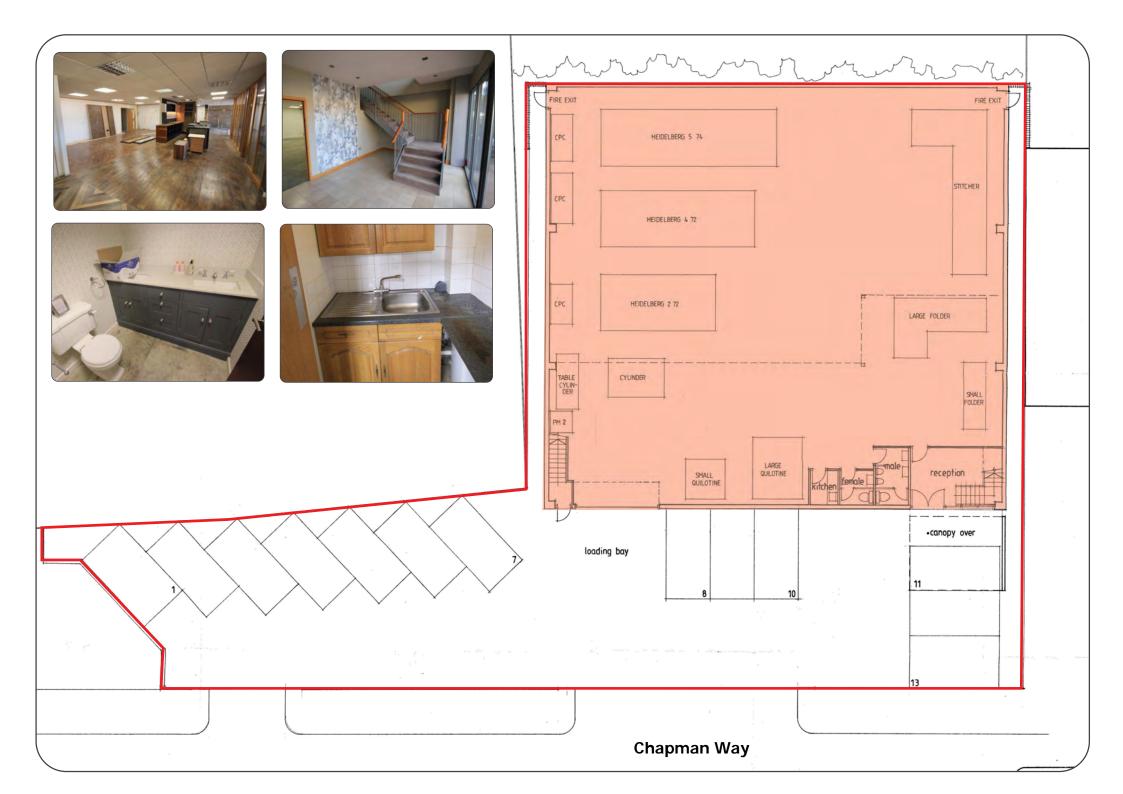

#### Description

A high quality detached warehouse/trade unit with profile steel cladding with roof lights. Fully fenced and gated site. 18ft eaves. 3 phase power. Electric up and over loading door. Integral air conditioned offices/showroom at first floor. Kitchen and 2 toilets. Double glazed windows to front at first floor. Intruder and fire alarm. Large yard, car parking and loading area.

| Ground |                 | 5,990 |
|--------|-----------------|-------|
| First  | Office/showroom | 2,175 |
| and a  | Total           | 8,16  |

,175 ,**165 sqft**  0.0

Additional mezzanine (Can be removed if required) 862 sqft