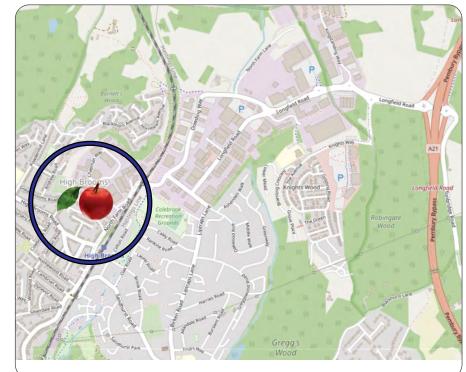

### Location

Tunbridge Wells lies about 35 miles south of London, 12 miles south of junction 5 of the M25 on the A21. The property is located on the High Brooms Estate 1.2 miles to the A21.