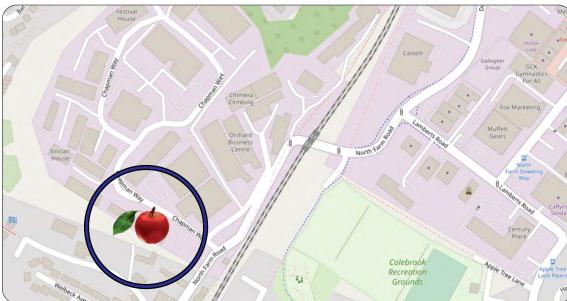

## 1-4 Chapman Way TUNBRIDGE WELLS Kent TN2 3EF

### Location

Tunbridge Wells lies about 35 miles south of London, 12 miles south of junction 5 of the M25 on the A21. The property is located on the High Brooms Estate 1.2 miles to the A21.