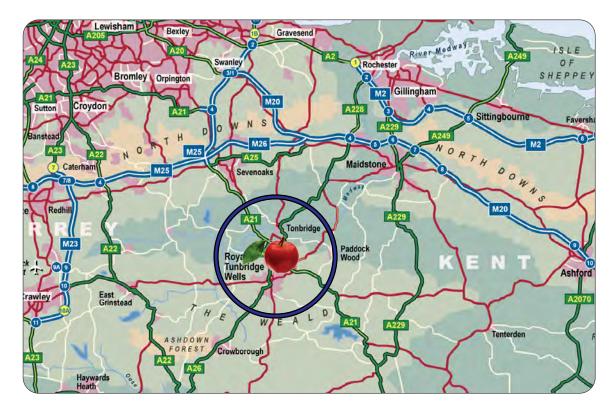

### Location

Tunbridge Wells lies about 35 miles south of London, 12 miles south of junction 5 of the M25 on the A21. The property is located on the High Brooms Estate 1.2 miles to the A21.