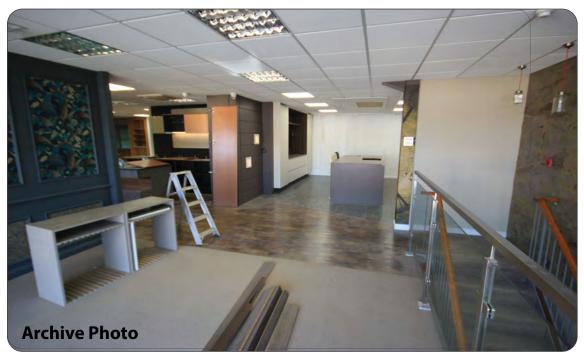

#### Description

A high quality detached warehouse/trade unit with profile steel cladding with roof lights. Fully fenced and gated site. 18ft eaves. 3 phase power. Electric up and over loading door. Integral air conditioned offices/showroom at first floor. Kitchen and 2 toilets. Double glazed windows to front at first floor. Intruder and fire alarm. Large yard, car parking and loading area.

#### Terms

To Let at **£80,000** pa (£9.80 psf) plus VAT subject to contract. May sell freehold. Business rates payable year 2024/25: £45,591 (Rateable Value £83,500).

**Archive Photo** 

These particulars are provided in good faith but do not form part of a contract. No statements are to be relied upon as statements of fact and parties intending To rely upon the information for any purpose whatsoever must satisfy themselves by inspection or otherwise as to the correctness of each statement.