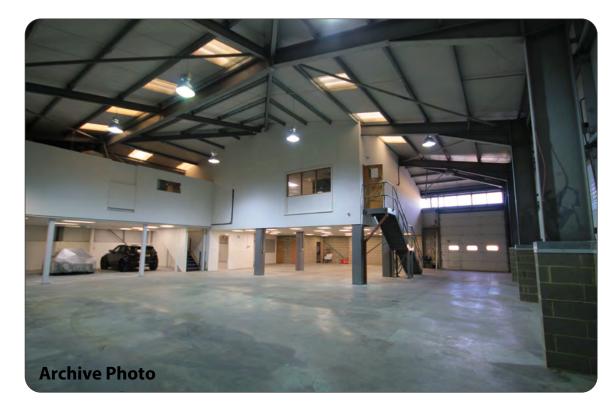

#### Description

A high quality detached warehouse/trade unit with profile steel cladding with roof lights. Fully fenced and gated site. 18ft eaves. 3 phase power. Electric up and over loading door. Integral air conditioned offices/showroom at first floor. Kitchen and 2 toilets. Double glazed windows to front at first floor. Intruder and fire alarm. Large yard, car parking and loading area.

#### Terms

To Let at **£80,000** pa (£9.80 psf) plus VAT subject to contract. May sell freehold. Business rates payable year 2024/25: £45,591 (Rateable Value £83,500).

**Archive Photo** 

These particulars are provided in good faith but do not form part of a contract. No statements are to be relied upon as statements of fact and parties intending To rely upon the information for any purpose whatsoever must satisfy themselves by inspection or otherwise as to the correctness of each statement.