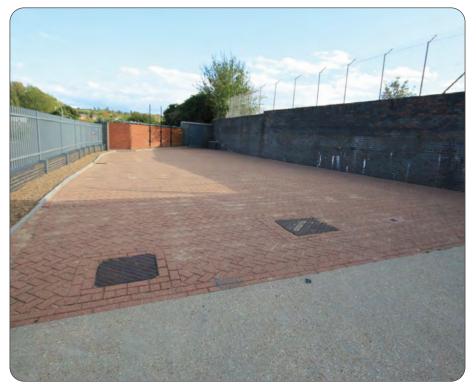

#### Description

A high quality detached warehouse/trade unit with profile steel cladding with roof lights. Fully fenced and gated site. 18ft eaves. 3 phase power. Electric up and over loading door. Integral air conditioned offices/showroom at first floor. Kitchen and 2 toilets. Double glazed windows to front at first floor. Intruder and fire alarm. Large yard, car parking and loading area.