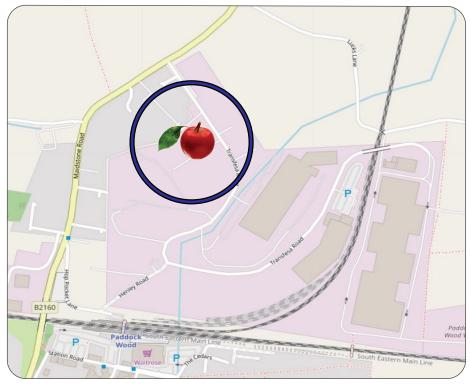

#### Location

Paddock Wood lies on the A228 between Tunbridge Wells (5 miles) and Maidstone (10 miles), 4 miles to the east of Tonbridge. The M26, M20 and M25 motorways are 9 and 14 miles to the north, respectively.