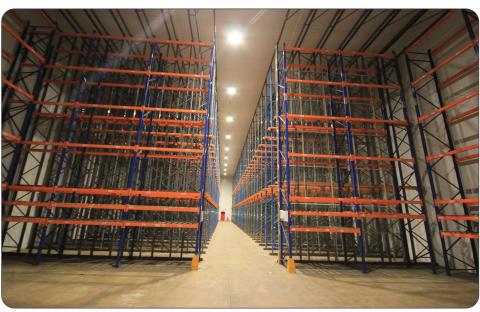

### Description

A modern warehouse (former cold store) on a 6 acre site with 34 ft eaves height, self levelling dock loading, full Dexion racking, pallet weighbridges, automatic doors & fire alarm. Secure concrete yard. 24 hour use. Communal toilets. 1,359 pallet spaces but with ability to extend.