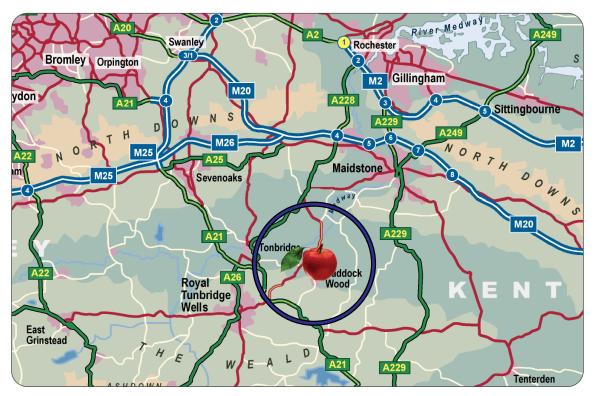

#### Location

Paddock Wood lies on the A228 between Tunbridge Wells (5 miles) and Maidstone (10 miles), 4 miles to the east of Tonbridge. The M26, M20 and M25 motorways are 9 and 14 miles to the north, respectively.