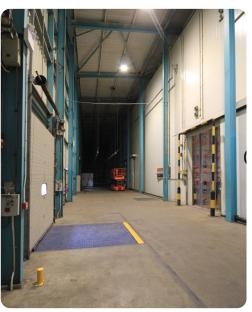

### Description

A modern warehouse (former cold store) on a 6 acre site with 34 ft eaves height, self levelling dock loading, full Dexion racking, pallet weighbridges, automatic doors & fire alarm. Secure concrete yard. 24 hour use. Communal toilets. 1,359 pallet spaces but with ability to extend.