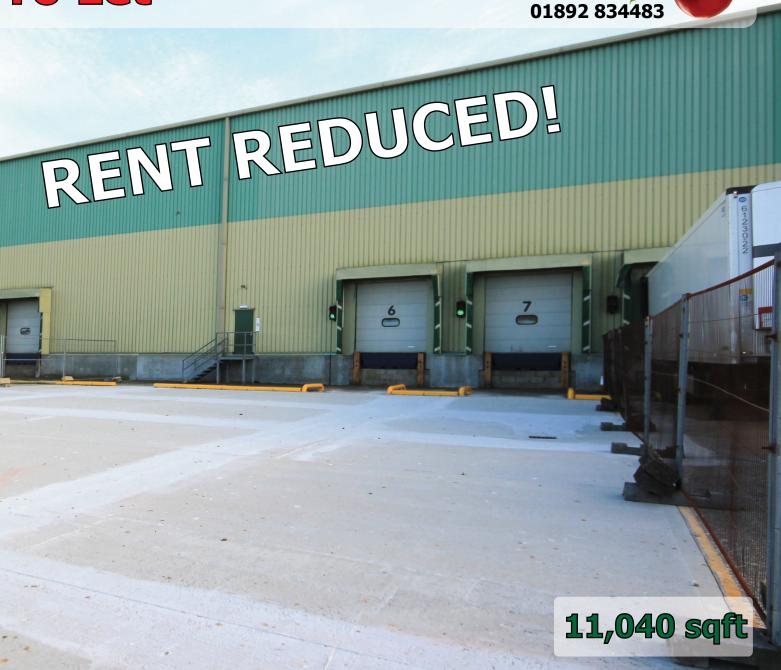

### Description

A modern warehouse (former cold store) on a 6 acre site with 34 ft eaves height, self levelling dock loading, full Dexion racking, pallet weighbridges, automatic doors & fire alarm. Secure concrete yard. 24 hour use. Communal toilets. 1,359 pallet spaces but with ability to extend.

### 11,040 sqft