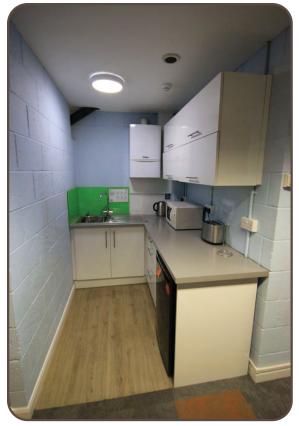

#### Description

A semi-detached warehouse unit of steel portal frame with metal clad elevations built in 2006. Eaves height of 20ft. 3 phase power. High bay lighting. Electric roller shutter door. Glazed pedestrian access. Ground floor trade counter, offices, kitchen and toilet. First floor showroom/office. Uses E Class, B2, B8 and retail. Externally there is a concrete loading area and car parking.