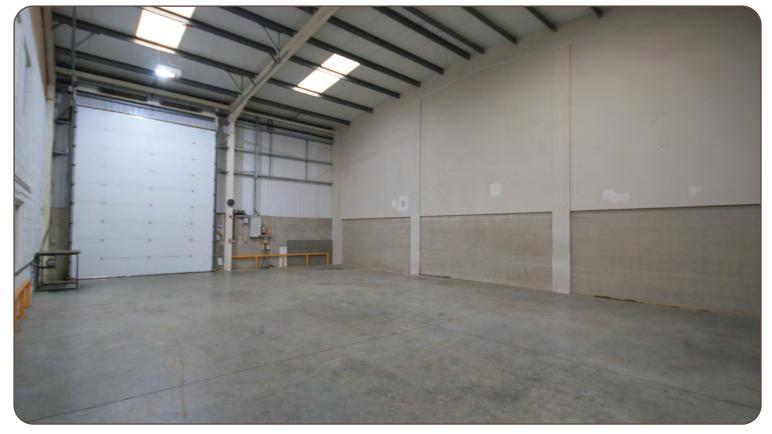

#### Description

A semi-detached warehouse unit of steel portal frame with metal clad elevations built in 2006. Eaves height of 20ft. 3 phase power. High bay lighting. Electric roller shutter door. Glazed pedestrian access. Ground floor trade counter, offices, kitchen and toilet. First floor showroom/office. Uses E Class, B2, B8 and retail. Externally there is a concrete loading area and car parking.

Ground Warehouse 2,285

Office 637 468

Office First

3,390 sqft

Mezzanine stores 600 sqft