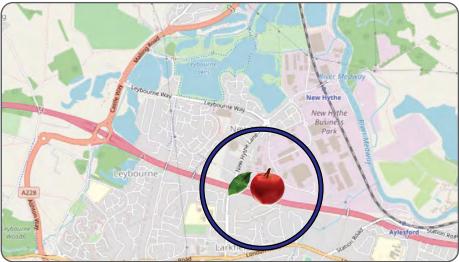

#### Location

Larkfield lies to the west of Maidstone approx 30 miles from Central London. Situated just off New Hythe Lane, 2 miles from Junction 4 of the M20 motorway.