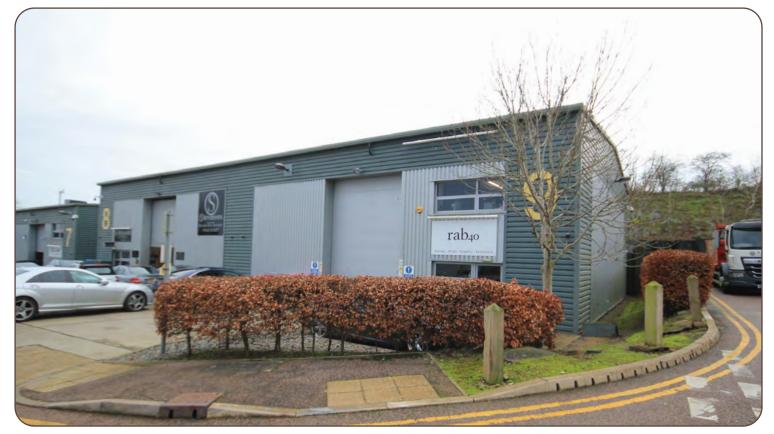

## Warehouse To Let or may sell

Unit 9, Access 4:20 Bellingham Way, Larkfield

# **MAIDSTONE**

Kent ME20 7HP

#### Description

A semi-detached warehouse unit of steel portal frame with metal clad elevations built in 2006. Eaves height of 20ft. 3 phase power. High bay lighting. Electric roller shutter door. Glazed pedestrian access. Ground floor trade counter, offices, kitchen and toilet. First floor showroom/office. Uses E Class, B2, B8 and retail. Externally there is a concrete loading area and car parking.