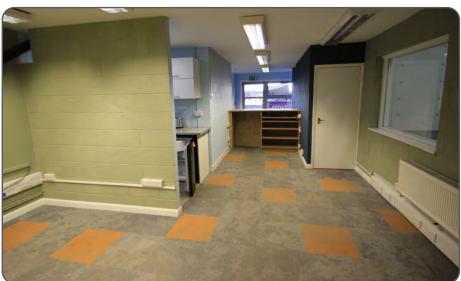

#### Description

A semi-detached warehouse unit of steel portal frame with metal clad elevations built in 2006. Eaves height of 20ft. 3 phase power. High bay lighting. Electric roller shutter door. Glazed pedestrian access. Ground floor trade counter, offices, kitchen and toilet. First floor showroom/office. Uses E Class, B2, B8 and retail. Externally there is a concrete loading area and car parking.

Ground Warehouse 2,285

Office 637 468

Office First

3,390 sqft

Mezzanine stores 600 sqft