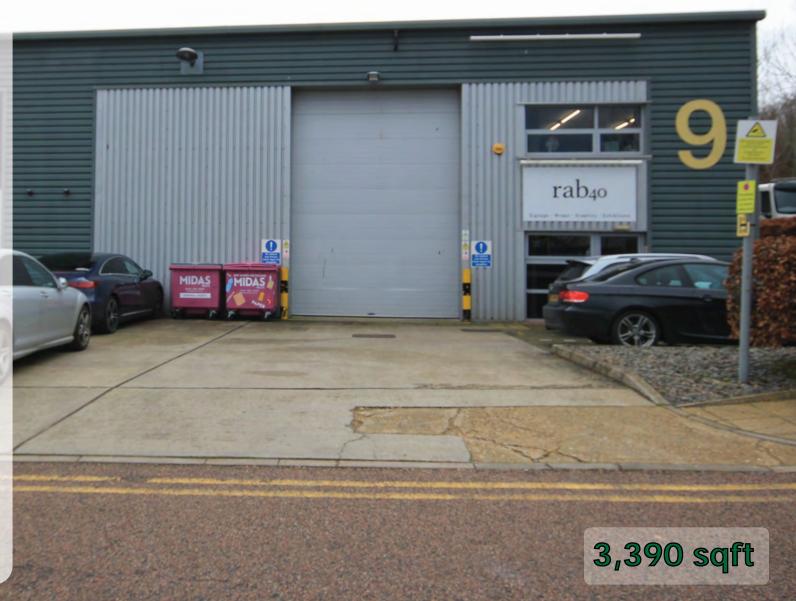

## Warehouse To Let or may sell

Unit 9, Access 4:20 Bellingham Way, Larkfield

#### Description

A semi-detached warehouse unit of steel portal frame with metal clad elevations built in 2006. Eaves height of 20ft. 3 phase power. High bay lighting. Electric roller shutter door. Glazed pedestrian access. Ground floor trade counter, offices, kitchen and toilet. First floor showroom/office. Uses E Class, B2, B8 and retail. Externally there is a concrete loading area and car parking.

Ground Warehouse 2,285

Office 637 468

Office First

3,390 sqft

Mezzanine stores 600 sqft