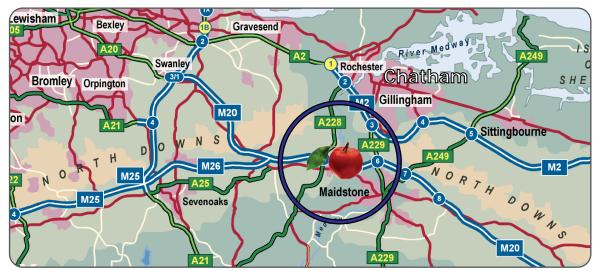

#### Location

Larkfield lies to the west of Maidstone approx 30 miles from Central London. Situated just off New Hythe Lane, 2 miles from Junction 4 of the M20 motorway.