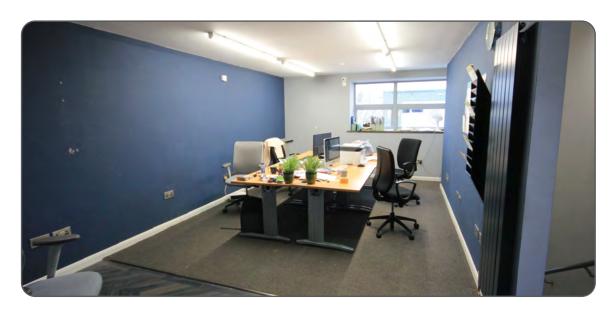

#### Description

A semi-detached warehouse unit of steel portal frame with metal clad elevations built in 2006. Eaves height of 20ft. 3 phase power. High bay lighting. Electric roller shutter door. Glazed pedestrian access. Ground floor trade counter, offices, kitchen and toilet. First floor showroom/office. Uses E Class, B2, B8 and retail. Externally there is a concrete loading area and car parking.

Ground Warehouse 2,285

Office 637 468

Office First

3,390 sqft

Mezzanine stores 600 sqft