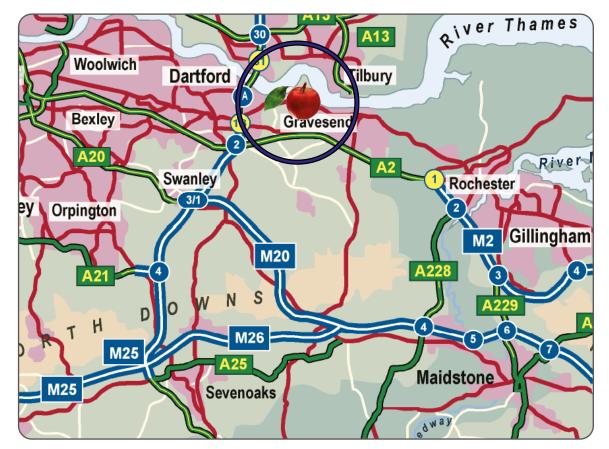

#### Location

The property is 3 miles from junction 1a of M25 and half a mile from Ebbsfleet international station, on the established Northfleet Industrial Estate with access off Lower road and A226 Galley Hill Road.