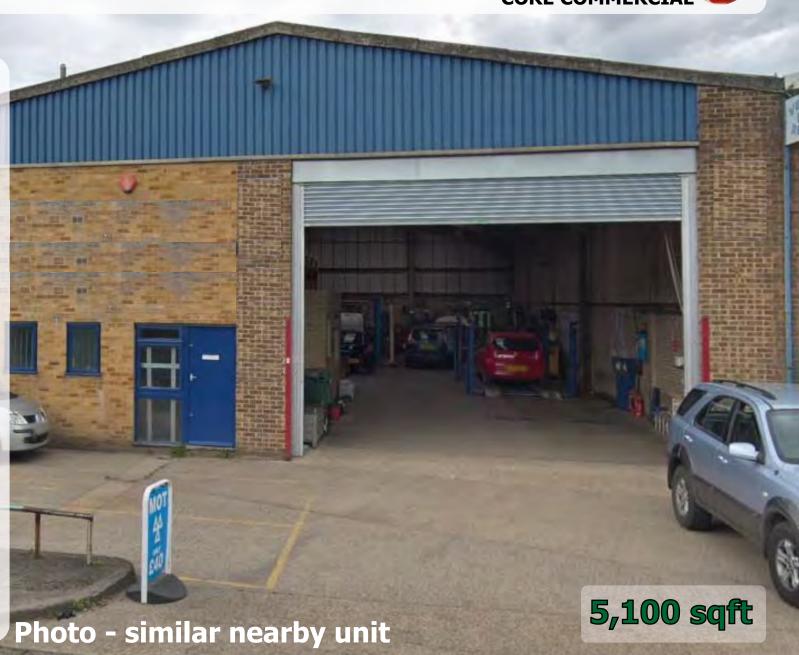

### **Description**

A newly rebuilt portal framed industrial unit with integral offices and car parking to the front. Eaves height of about 14ft 4ins Electric roller shutter door, 3 phase power. Floor areas to be confirmed.

Industrial First Office

4,900 200

5,100 sqft