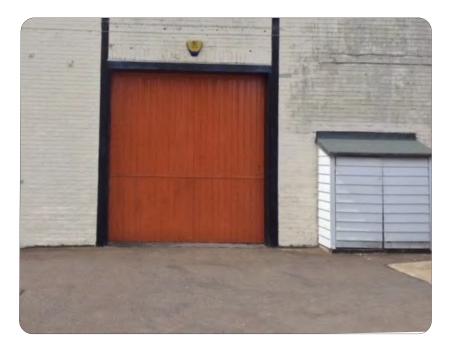

### Description

Self Contained unit with Storage / Office / kitchen / Toilets on ground mezzanine. Ground level entrance with siding goods door. Led lighting, Heating to offices, Recently decorated and carpeted. Fibre broadband included in rent. Ample Parking.