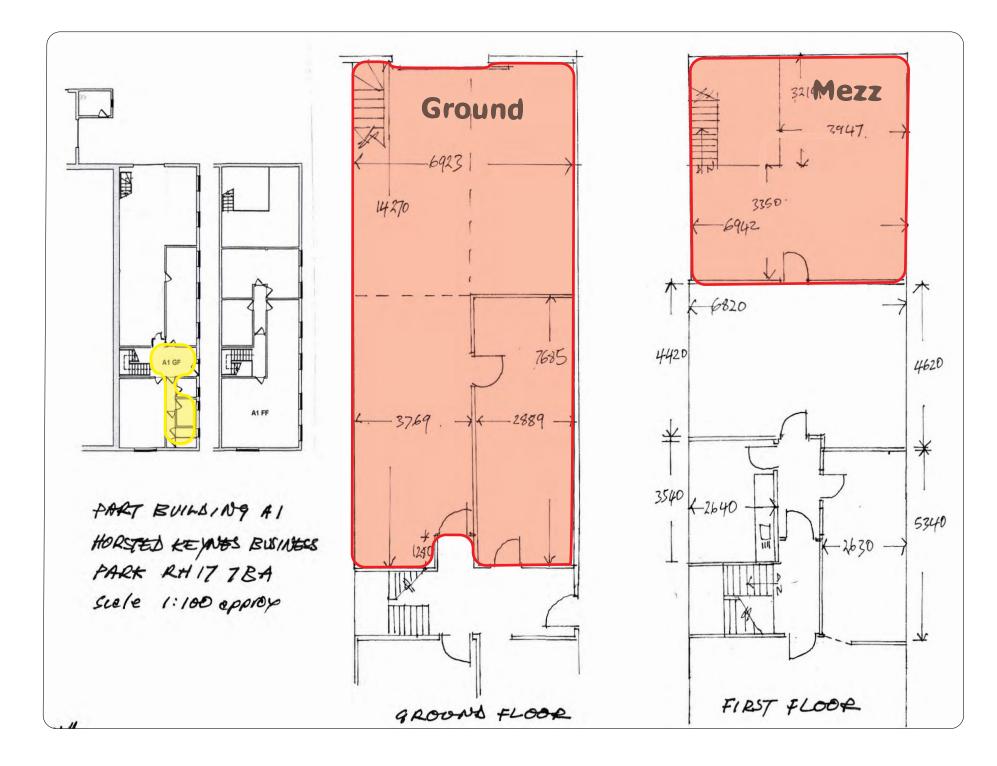

### Description

Self Contained unit with Storage / Office / kitchen / Toilets on ground mezzanine. Ground level entrance with siding goods door. Led lighting, Heating to offices, Recently decorated and carpeted. Fibre broadband included in rent. Ample Parking.

Ground Store 810 Office 238 Mezz

1,048 <u>387</u> **1,435 sqft** 