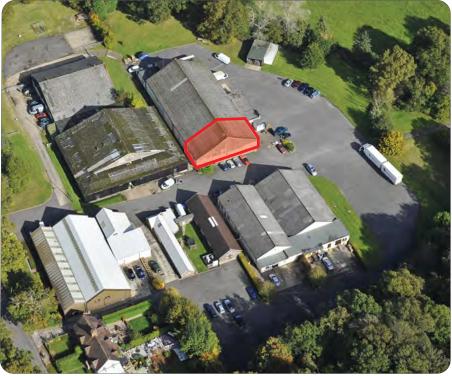

### Location

Situated about 1 mile north of Horsted Keynes, 6.5 miles south of East Grinstead, 6 miles north of Haywards Heath and 13 miles from Gatwick Airport. The Business Park is a 35,000 sq ft complex of buildings on a 4.5 acre campus in an area of outstanding natural beauty.

### Description

Self Contained unit with Storage / Office / kitchen / Toilets on ground mezzanine. Ground level entrance with siding goods door. Led lighting, Heating to offices, Recently decorated and carpeted. Fibre broadband included in rent. Ample Parking.