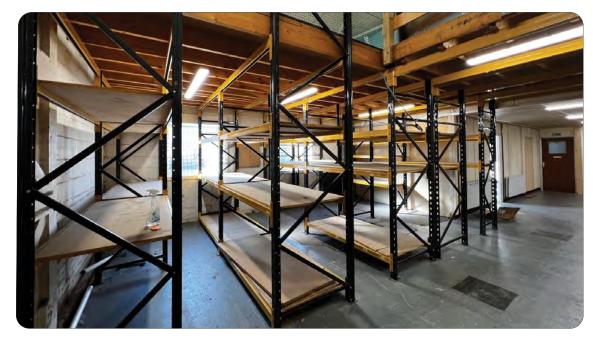

### Description

Self Contained unit with Storage / Office / kitchen / Toilets on ground mezzanine. Ground level entrance with siding goods door. Led lighting, Heating to offices, Recently decorated and carpeted. Fibre broadband included in rent. Ample Parking.