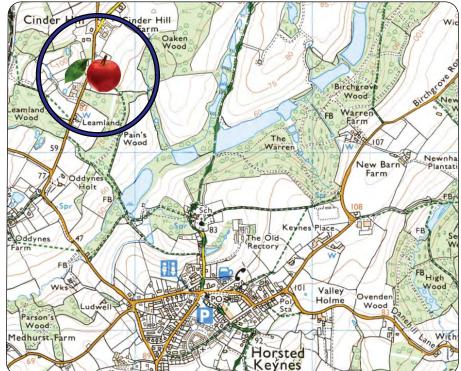

### Location

Situated about 1 mile north of Horsted Keynes, 6.5 miles south of East Grinstead, 6 miles north of Haywards Heath and 13 miles from Gatwick Airport. The Business Park is a 35,000 sq ft complex of buildings on a 4.5 acre campus in an area of outstanding natural beauty.