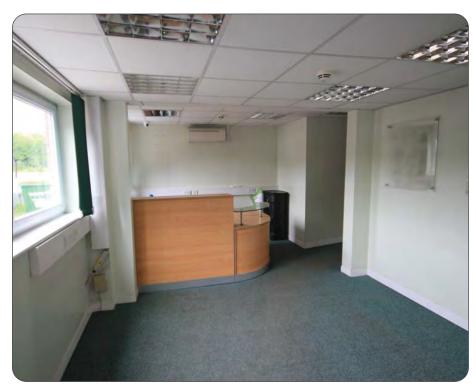

### **Description**

2 portal framed workshops/warehouses and integral offices on a site of approx 1.4 acres. Main warehouse eaves 23'5 peak 28'. Offices have air con, suspended ceilings, carpet, kitchen. Rear workshop has eaves of 20' peak of 24'. 3 electric roller shutters, 2 vehicle pits. Large yard laid to compacted hardcore.