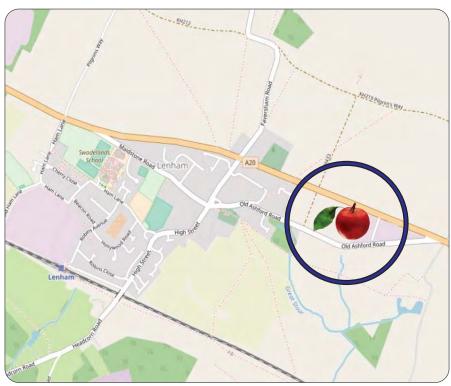

#### Location

Lenham is 6 miles east of junction 8 of M20 motorway, 10 miles east of Maidstone and 9 miles west of Ashford. Lenham mainline railway station is 1.4 miles distant.