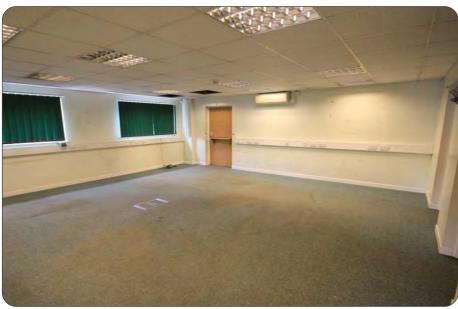

### **Description**

2 portal framed workshops/warehouses and integral offices on a site of approx 1.4 acres. Main warehouse eaves 23'5 peak 28'. Offices have air con, suspended ceilings, carpet, kitchen. Rear workshop has eaves of 20' peak of 24'. 3 electric roller shutters, 2 vehicle pits. Large yard laid to compacted hardcore.