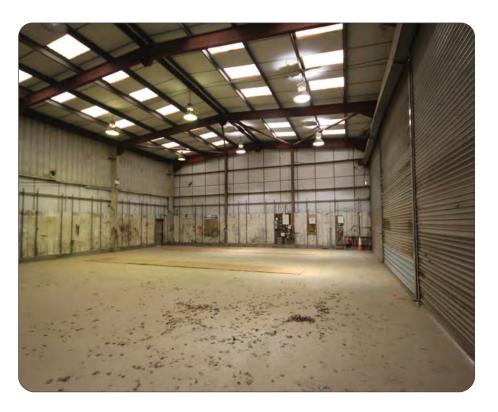

### **Description**

2 portal framed workshops/warehouses and integral offices on a site of approx 1.4 acres. Main warehouse eaves 23'5 peak 28'. Offices have air con, suspended ceilings, carpet, kitchen. Rear workshop has eaves of 20' peak of 24'. 3 electric roller shutters, 2 vehicle pits. Large yard laid to compacted hardcore.

Main Warehouse 9 086

Offices G 2 260

Offices F <u>2 260</u> 13 606 Workshop 3 932

Rear Workshop Total

**17 538** sqft

Mezzanine

900 sqft