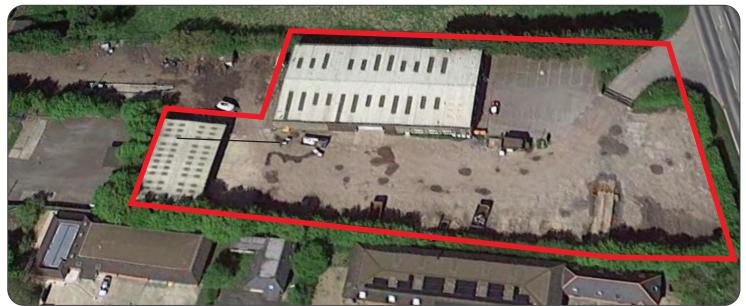

### **Description**

2 portal framed workshops/warehouses and integral offices on a site of approx 1.4 acres. Main warehouse eaves 23'5 peak 28'. Offices have air con, suspended ceilings, carpet, kitchen. Rear workshop has eaves of 20' peak of 24'. 3 electric roller shutters, 2 vehicle pits. Large yard laid to compacted hardcore.

### Site Area 1.4 acres