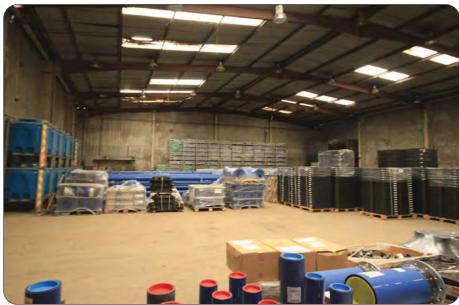

### **Description**

2 portal framed workshops/warehouses and integral offices on a site of approx 1.4 acres. Main warehouse eaves 23'5 peak 28'. Offices have air con, suspended ceilings, carpet, kitchen. Rear workshop has eaves of 20' peak of 24'. 3 electric roller shutters, 2 vehicle pits. Large yard laid to compacted hardcore.

Main Warehouse 9 086

Offices G 2 260

Offices F <u>2 260</u> 13 606 Workshop 3 932

Rear Workshop Total

**17 538** sqft

Mezzanine

900 sqft