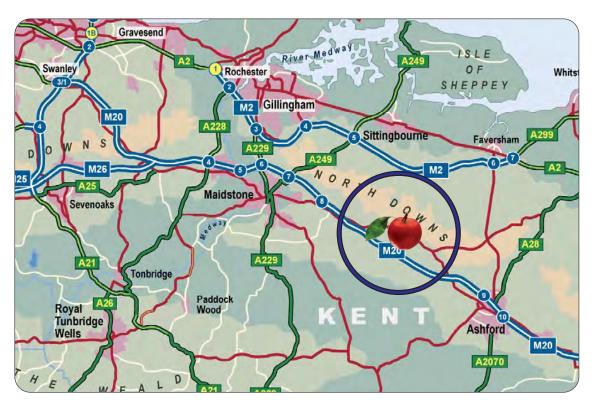

#### Location

Lenham is 6 miles east of junction 8 of M20 motorway, 10 miles east of Maidstone and 9 miles west of Ashford. Lenham mainline railway station is 1.4 miles distant.