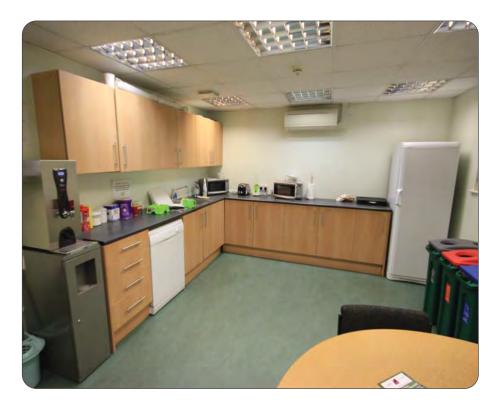

### **Description**

2 portal framed workshops/warehouses and integral offices on a site of approx 1.4 acres. Main warehouse eaves 23'5 peak 28'. Offices have air con, suspended ceilings, carpet, kitchen. Rear workshop has eaves of 20' peak of 24'. 3 electric roller shutters, 2 vehicle pits. Large yard laid to compacted hardcore.