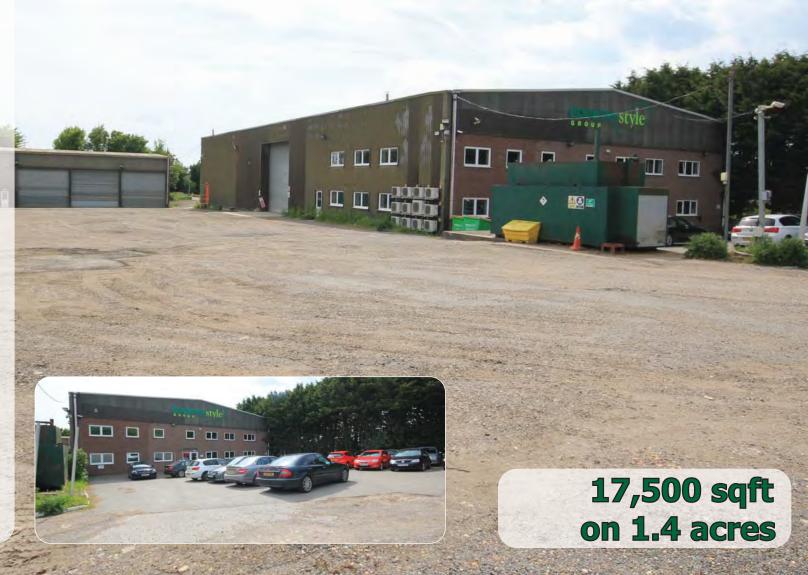

### **Description**

2 portal framed workshops/warehouses and integral offices on a site of approx 1.4 acres. Main warehouse eaves 23'5 peak 28'. Offices have air con, suspended ceilings, carpet, kitchen. Rear workshop has eaves of 20' peak of 24'. 3 electric roller shutters, 2 vehicle pits. Large yard laid to compacted hardcore.

Main Warehouse 9 086

Offices G 2 260

Offices F <u>2 260</u> 13 606 Workshop 3 932

Rear Workshop Total

**17 538** sqft

Mezzanine

900 sqft

### Site Area 1.4 acres