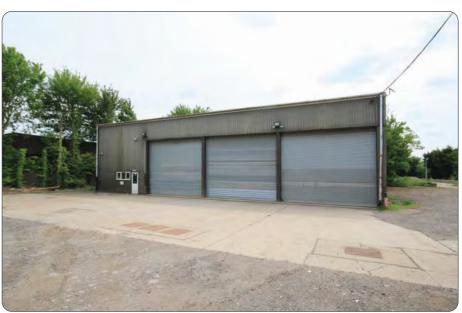

### **Description**

2 portal framed workshops/warehouses and integral offices on a site of approx 1.4 acres. Main warehouse eaves 23'5 peak 28'. Offices have air con, suspended ceilings, carpet, kitchen. Rear workshop has eaves of 20' peak of 24'. 3 electric roller shutters, 2 vehicle pits. Large yard laid to compacted hardcore.