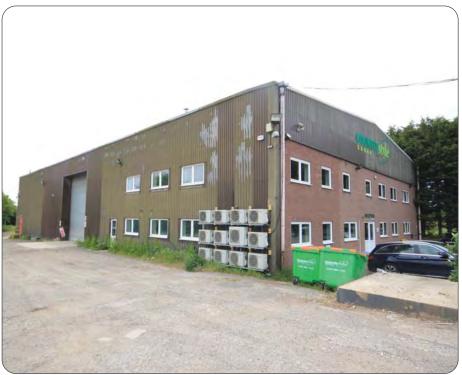

# **Underwood Haulage Ashford Road**

# LENHAM

**Kent ME17 2DL** 

### **Description**

2 portal framed workshops/warehouses and integral offices on a site of approx 1.4 acres. Main warehouse eaves 23'5 peak 28'. Offices have air con, suspended ceilings, carpet, kitchen. Rear workshop has eaves of 20' peak of 24'. 3 electric roller shutters, 2 vehicle pits. Large yard laid to compacted hardcore.