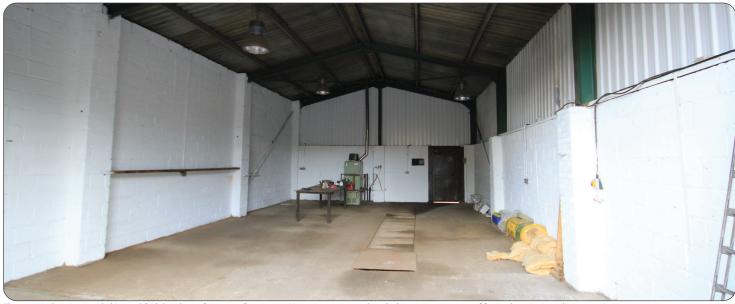

#### Description

A portal framed workshop with profiled steel cladding set in a gated secure yard. Metal paling fencing. 3 phase power. Toilet. Cesspit drainage. Inspection pit. Powrmatic heater. 14'0 eaves height (17'9 peak). Yard laid to rough tarmac.