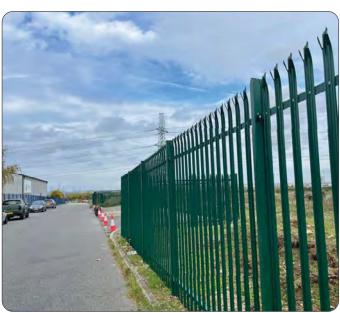

# Description

A fully fenced and gated open storage/Transport yard with access to electricity and water supplies. Type 1 or similar surface.