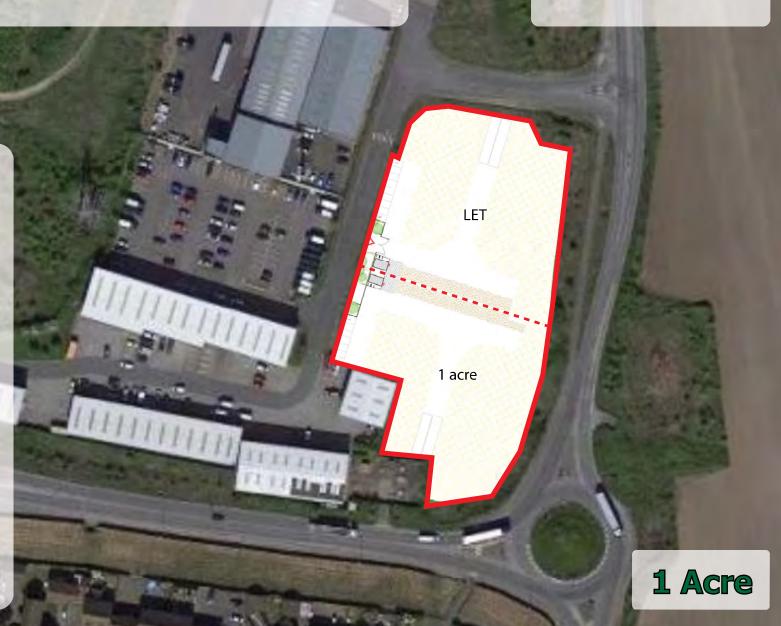

# Description

A fully fenced and gated open storage/Transport yard with access to electricity and water supplies. Type 1 or similar surface.

## 1 Acre