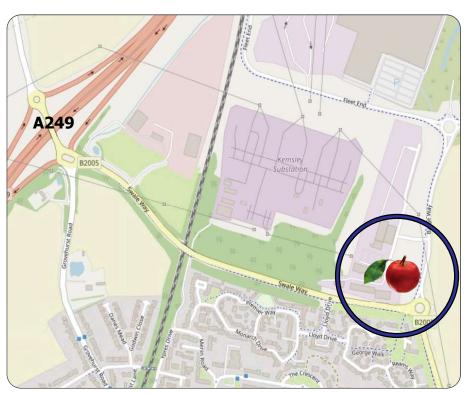

#### Location

Located north west of Sittingbourne close to the A249 dual carriageway Maidstone to Sheerness road, 4 miles to junction 5 of the M2 and then on to M20 junction 7.