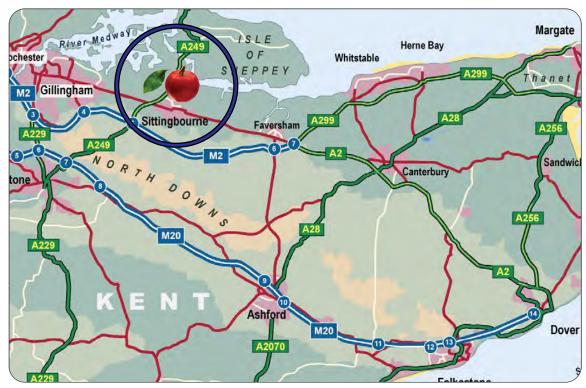

#### Location

Located north west of Sittingbourne close to the A249 dual carriageway Maidstone to Sheerness road, 4 miles to junction 5 of the M2 and then on to M20 junction 7.