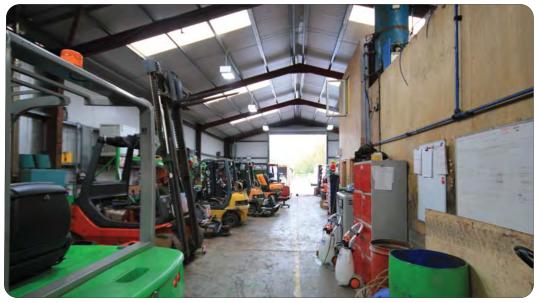

## Description

A detached workshop with offices of steel portal frame construction with lined profiled steel roof & roof lights. Eaves height 13'9". Two roller shutter & pedestrian access. Male & Female toilets and a kitchen. 3 phase power, sodium lighting and space heaters. The property sits on a site of 0.3 acre.