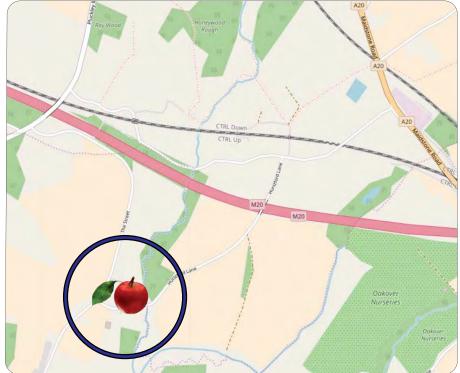

#### Location

Located in a rural position about 1.2 miles off the A20 between Ashford and Charing. Close to junction with The Street.