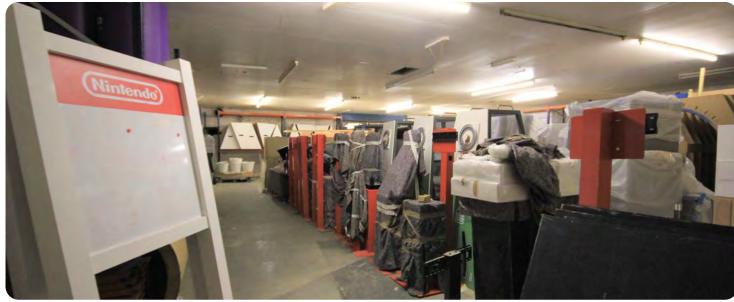

#### Description

A former agricultural concrete framed building with block and timber clad walls under a pitched corrugated asbestos cement roof. Clear height under a suspended ceiling of 10'5". 3 phase power. Roller shutter door access. Kitchen and toilet. Good parking.