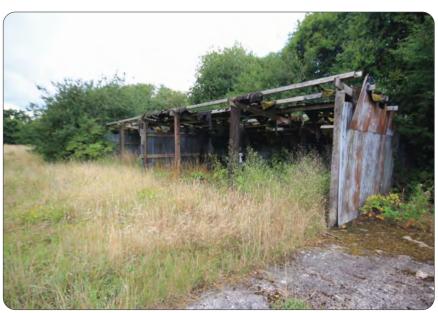

#### Description

A lock up storage unit with hardstanding area. The unit is of steel frame construction with two, sectional up and over doors plus a pedestrian door. The unit has a W.C.

Unit Yard 850 sqft 5000 sqft