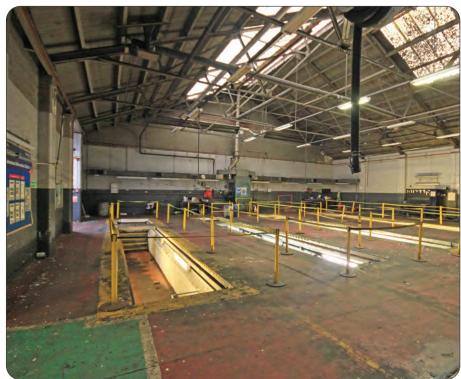

#### Description

Location

A brick built former bus depot with steel truss, corrugated asbestos cement roof with roof lights. 16ft to underside of truss, 29ft to peak. Exhaust ducting. Electric roller shutter access. Toilets. Kitchen / canteen. Office. 3 phase power. Palisade gated and fenced secure site. Concreted main yard with bus wash.

Workshop 19,193 sqft

Site area 1.39 acres