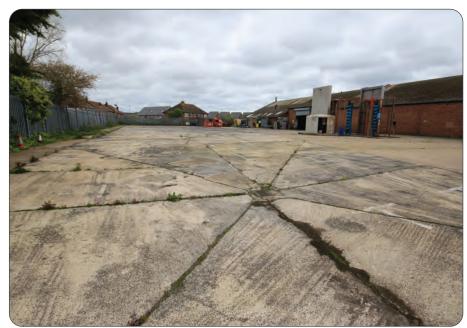

#### Description

Location

A brick built former bus depot with steel truss, corrugated asbestos cement roof with roof lights. 16ft to underside of truss, 29ft to peak. Exhaust ducting. Electric roller shutter access. Toilets. Kitchen / canteen. Office. 3 phase power. Palisade gated and fenced secure site. Concreted main yard with bus wash.