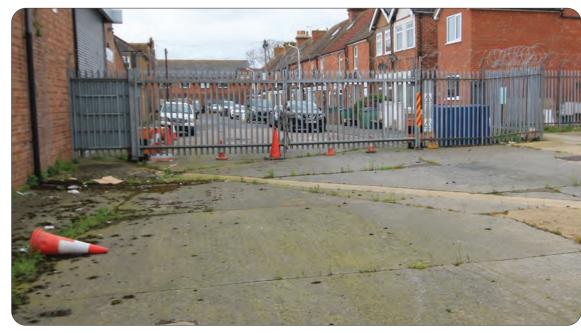

#### Description

Location

A brick built former bus depot with steel truss, corrugated asbestos cement roof with roof lights. 16ft to underside of truss, 29ft to peak. Exhaust ducting. Electric roller shutter access. Toilets. Kitchen / canteen. Office. 3 phase power. Palisade gated and fenced secure site. Concreted main yard with bus wash.