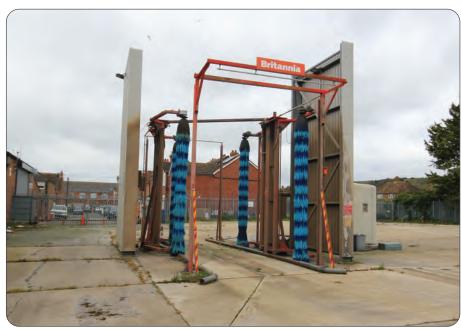

#### Description

Location

A brick built former bus depot with steel truss, corrugated asbestos cement roof with roof lights. 16ft to underside of truss, 29ft to peak. Exhaust ducting. Electric roller shutter access. Toilets. Kitchen / canteen. Office. 3 phase power. Palisade gated and fenced secure site. Concreted main yard with bus wash.