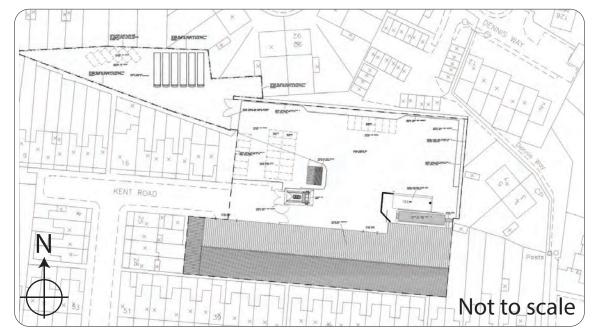

#### Description

Location

A brick built former bus depot with steel truss, corrugated asbestos cement roof with roof lights. 16ft to underside of truss, 29ft to peak. Exhaust ducting. Electric roller shutter access. Toilets. Kitchen / canteen. Office. 3 phase power. Palisade gated and fenced secure site. Concreted main yard with bus wash.

Workshop 19,193 sqft

Site area 1.39 acres

#### **Terms**

For Sale Freehold at offers in excess of £1,300,000, plus VAT. Rates Payable 2025/26 £30,525 (Rateable Value £55,000).

Suitable for occupation, subdivision or redevelopment

19,193 sqft 1.39 acres