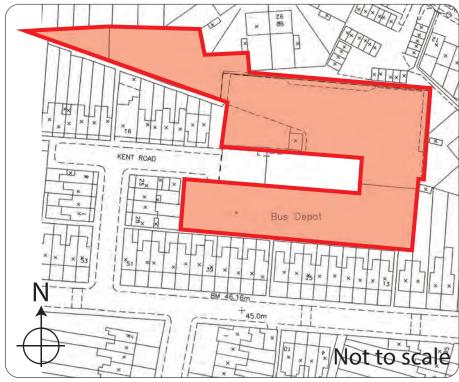

#### Description

Location

A brick built former bus depot with steel truss, corrugated asbestos cement roof with roof lights. 16ft to underside of truss, 29ft to peak. Exhaust ducting. Electric roller shutter access. Toilets. Kitchen / canteen. Office. 3 phase power. Palisade gated and fenced secure site. Concreted main yard with bus wash.

Workshop 19,193 sqft

Site area 1.39 acres

#### **Terms**

For Sale Freehold at offers in excess of £1,300,000, plus VAT. Rates Payable 2025/26 £30,525 (Rateable Value £55,000).

Suitable for occupation, subdivision or redevelopment

19,193 sqft 1.39 acres