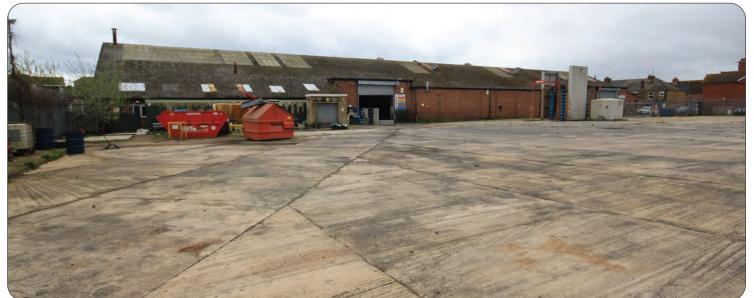

#### Description

Location

A brick built former bus depot with steel truss, corrugated asbestos cement roof with roof lights. 16ft to underside of truss, 29ft to peak. Exhaust ducting. Electric roller shutter access. Toilets. Kitchen / canteen. Office. 3 phase power. Palisade gated and fenced secure site. Concreted main yard with bus wash.

Workshop 19,193 sqft

Site area 1.39 acres