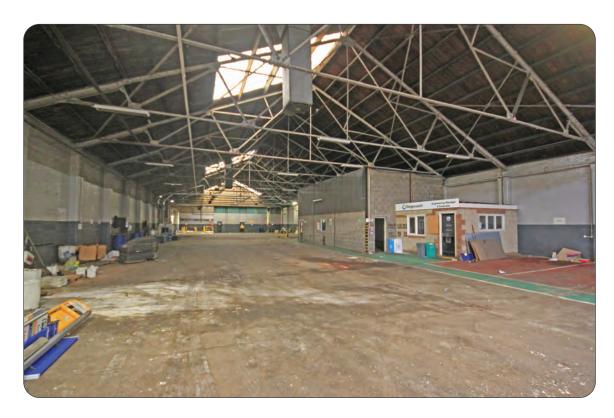

#### Description

Location

A brick built former bus depot with steel truss, corrugated asbestos cement roof with roof lights. 16ft to underside of truss, 29ft to peak. Exhaust ducting. Electric roller shutter access. Toilets. Kitchen / canteen. Office. 3 phase power. Palisade gated and fenced secure site. Concreted main yard with bus wash.

Workshop 19,193 sqft

Site area 1.39 acres