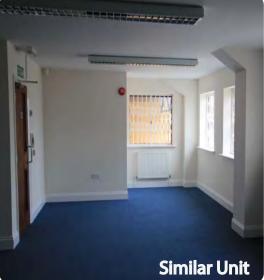

#### Description

Clear span steel portal frame, 19'2" eaves height, plastisol insulated roof, brick elevations, sectional access door, integral offices, double glazed windows, office and warehouse lighting, concrete loading areas and block paviour parking.