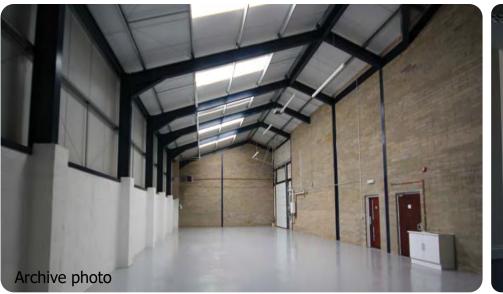

#### Description

Clear span steel portal frame, 19'2" eaves height, plastisol insulated roof, brick elevations, sectional access door, integral offices, double glazed windows, office and warehouse lighting, concrete loading areas and block paviour parking.

| Ground Floor | 3,076      |
|--------------|------------|
| First Office | 627        |
| Total        | 3,703 sqft |