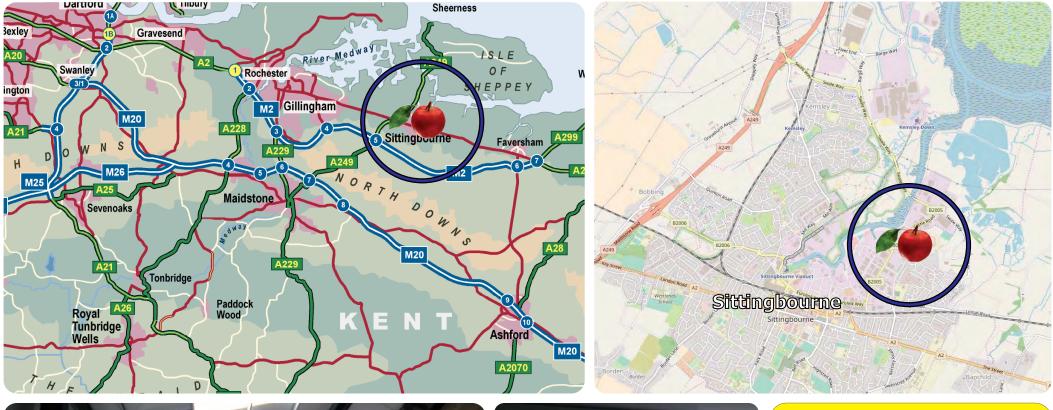

## SITTINGBOURNE Kent ME10 3BG

#### Location

Situated on the established Eurolink Estate on Castle Road at the junction with Gas Road and Stadium Way. Excellent access to the A249 (and M2) viaNorthern Relief Road.