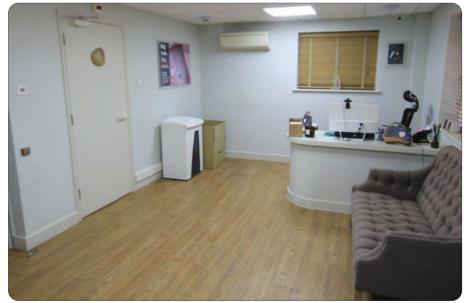

### Description

A detached unit of brick and profile steel elevations and roof. Suitable for a range of business uses. Cooling & heating by air conditioning in all offices, meeting and conference rooms, Kitchen. W/C's. Double glazed windows. Ample block paved car parking. Fibre internet. Gross internal floor areas as follows: