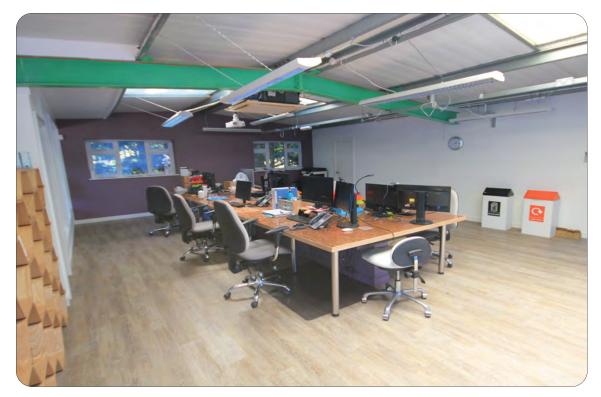

### Description

A detached unit of brick and profile steel elevations and roof. Suitable for a range of business uses. Cooling & heating by air conditioning in all offices, meeting and conference rooms, Kitchen. W/C's. Double glazed windows. Ample block paved car parking. Fibre internet. Gross internal floor areas as follows: