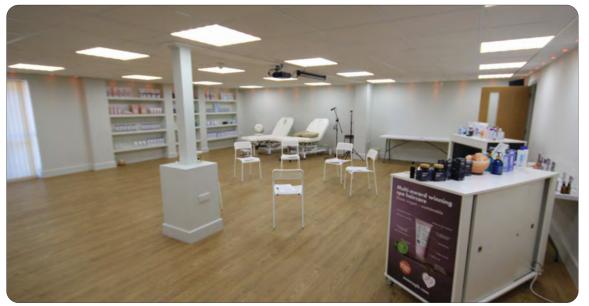

### Description

A detached unit of brick and profile steel elevations and roof. Suitable for a range of business uses. Cooling & heating by air conditioning in all offices, meeting and conference rooms, Kitchen. W/C's. Double glazed windows. Ample block paved car parking. Fibre internet. Gross internal floor areas as follows: