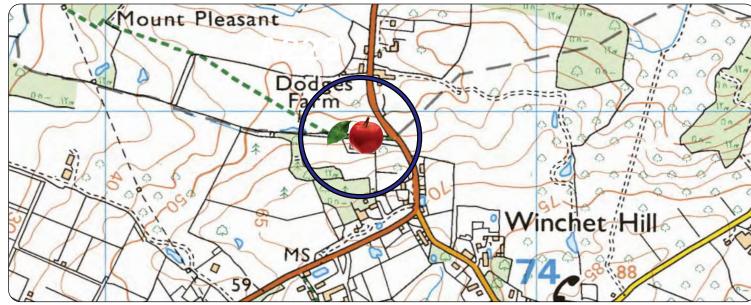

#### Location

The property lies on the B2079 between Goudhurst and Marden in an idyllic rural location.