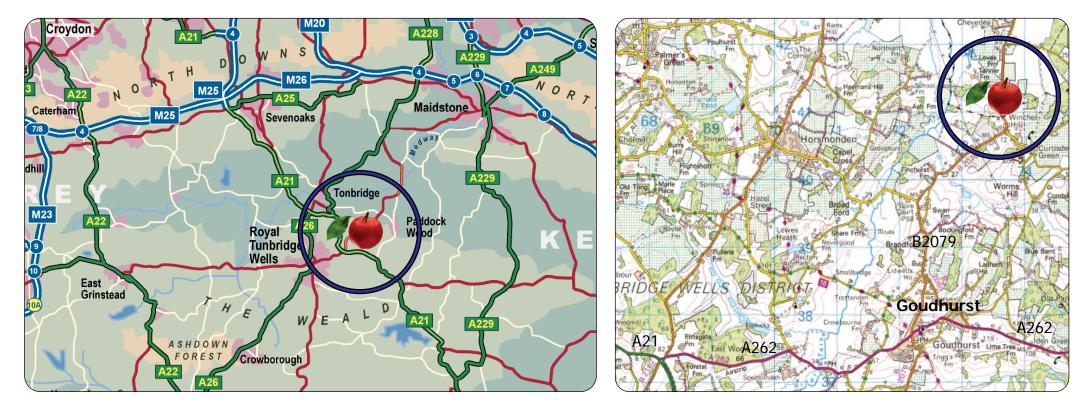

#### Location

The property lies on the B2079 between Goudhurst and Marden in an idyllic rural location.