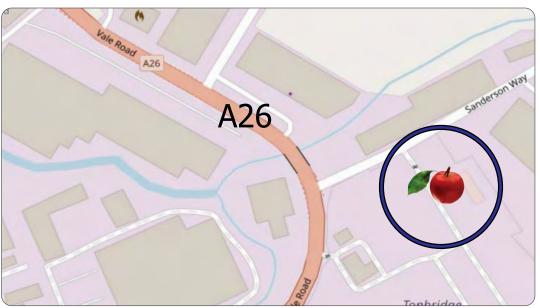

## **Site at Sanderson Way**

#### Location

The property lies to the East of Tonbridge in an established industrial area, 1.4 miles from the junction of the A26 with the dualled A21.