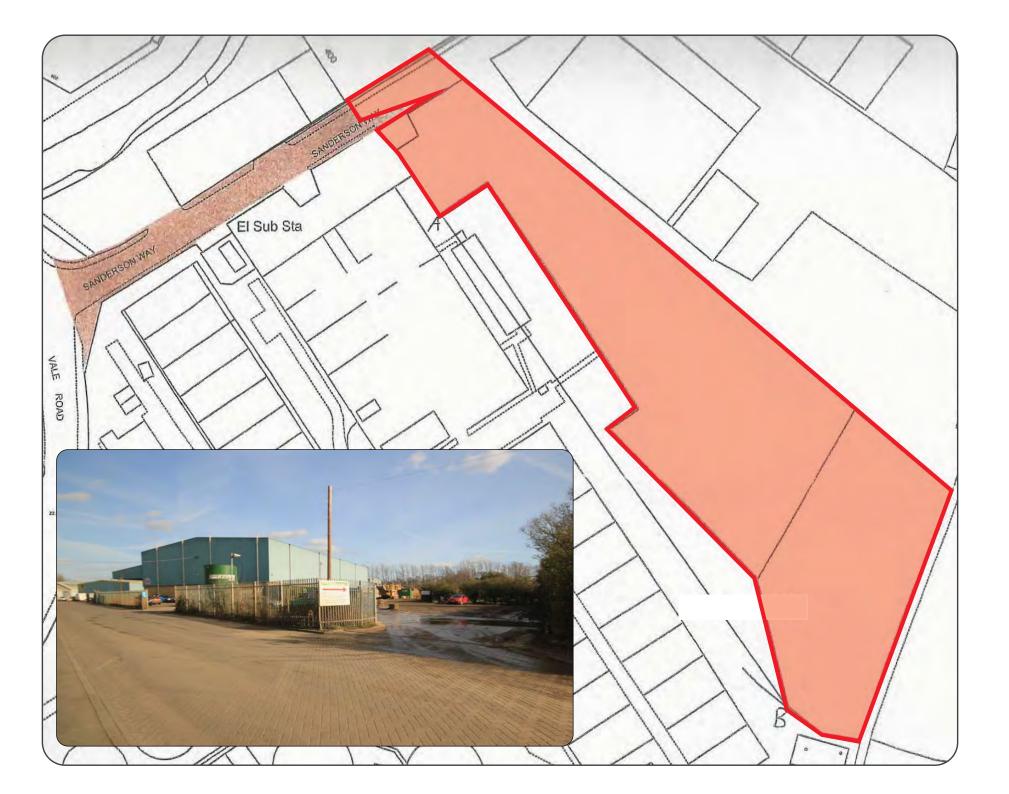

#### **Description**

A former refuse tip currently used as an aggregate and topsoil facility.

### **2.35** acres