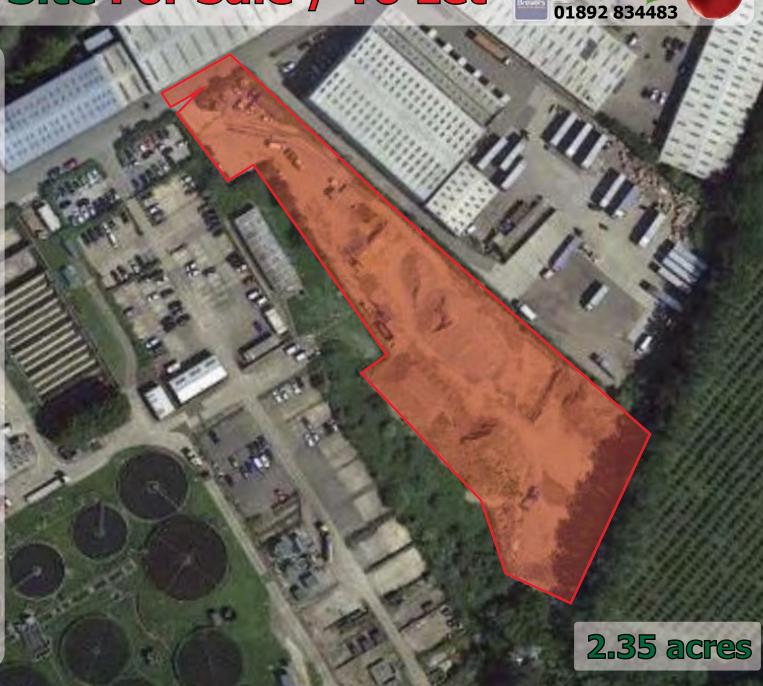

#### **Description**

A former refuse tip currently used as an aggregate and topsoil facility.

### **2.35** acres